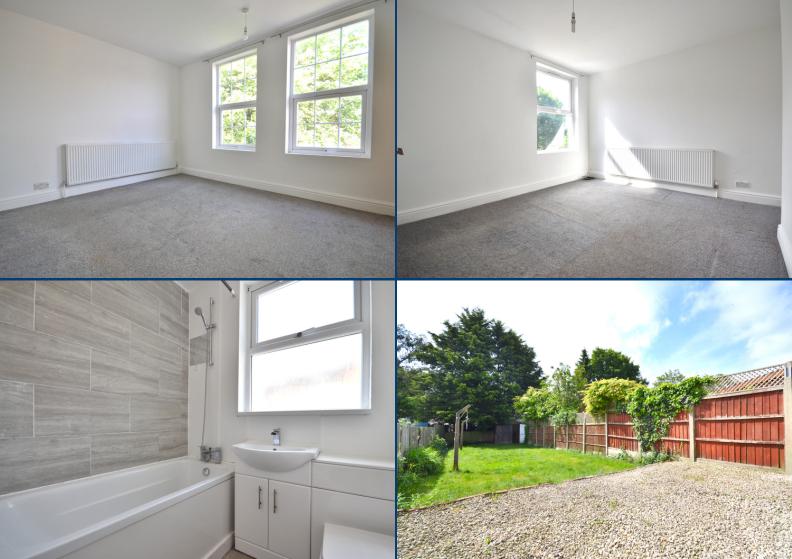

# **Bedroom One**

10' 8" x 12' 1" (3.25m x 3.68m) Fitted carpets, two double glazed windows, one radiator.

### **Bedroom Two**

window, one radiator.

#### **Bathroom**

11' 8" x 12' 1" (3.56m x 3.68m) 5' 10" x 6' 0" (1.78m x 1.83m) Fitted carpets, one double glazed Vinyl flooring, bath tub with over head shower attachment, sink, low flush w/c, one double glazed window.

# **Rear Garden**

Enclosed rear garden with lawn and gravel area.

EPC - E

**Council Tax Band TBC** 

18-20 King Street, King's Lynn, Norfolk, PE30 1ES

Tel: 01553 775151 Email: kingslynn@millsopps.com www.millsopps.com