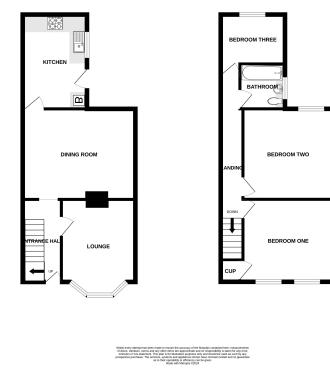

### **Entrance Hallwav**

Tiled flooring, staircase to first floor.

#### Lounge

window, one radiator.

## **Dining Room**

15' 1" x 11' 8" (4.60m x 3.56m) Fitted carpets, one double glazed window, one radiator.

#### **Kitchen**

one radiator, 8' 4" x 12' 2" (2.54m x 3.71m) Tiled flooring, fitted kitchen units, sink drainer, one double glazed 9' 7" x 13' 3" (2.92m x 4.04m) window, cooker with hob and Fitted carpets, one double glazed extractor, space for washing machine and fridge freezer.

## Landing

Fitted carpets, one radiator.

# **Bedroom One**

10' 8" x 12' 1" (3.25m x 3.68m) Fitted carpets, two double glazed windows, one radiator.

### **Bedroom Two**

window, one radiator.

# **Bedroom Three**

6'0" x 8' 4" (1.83m x 2.54m) Fitted carpets, one double glazed window, one radiator.

#### **Bathroom**

11' 8" x 12' 1" (3.56m x 3.68m) 5' 10" x 6' 0" (1.78m x 1.83m) Fitted carpets, one double glazed Vinyl flooring, bath tub with over head shower attachment, sink, low flush w/c, one double glazed window.