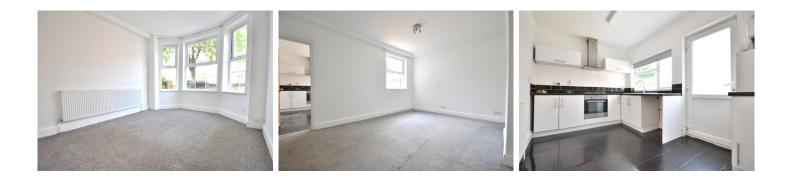

#### Lounge

window, one radiator.

## **Dining Room**

15' 1" x 11' 8" (4.60m x 3.56m) Fitted carpets, one double glazed window, one radiator.

#### **Kitchen**

one radiator, 8' 4" x 12' 2" (2.54m x 3.71m) Tiled flooring, fitted kitchen units, sink drainer, one double glazed 9' 7" x 13' 3" (2.92m x 4.04m) window, cooker with hob and Fitted carpets, one double glazed extractor, space for washing machine and fridge freezer.