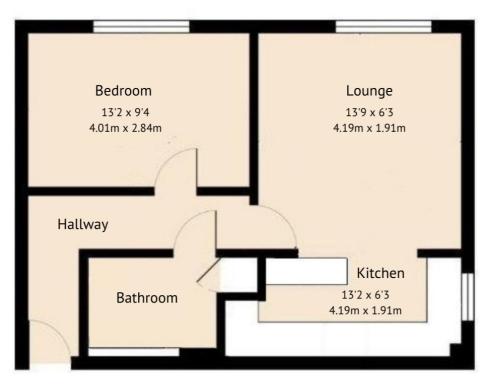

#### Lounge

12' 2" x 11' 8" (3.71m x 3.56m) Double glazed window to rear aspect. TV point. Electric heater. Open plan with:

#### 13' 9" x 6' 3" (4.19m x 1.91m)

Fitted in a range of matching base and eye level units providing ample storage space. Stainless steel sink unit. Integrated electric oven and hob with extractor over, washing machine, dishwasher and fridge freezer. Ceramic tiling to splash back areas. Double glazed window to side aspect.

#### 13' 2" x 9' 4" (4.01m x 2.84m)

Double glazed window to the rear. Electric heater. Range of storage space to one wall, including wardrobe space, shelving and drawers.

#### Second Floor

This floor plan is for illustrative purposes only. It is not drawn to scale. Any measurements openings and orientations are approximate. No details are guaranteed, they cannot be relied upon for any purpose and they do not form part of any agreement. No liability is taken for any error, omission or misstatement. A party must rely upon its own inspection(s).