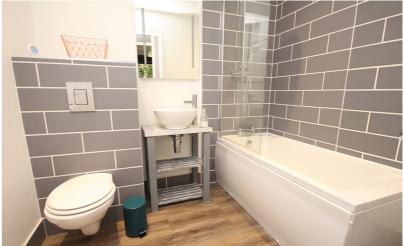

#### Bathroom

Lovely three piece suite comprising low level wc, bowl wash hand basin set into storage unit and panel bath with shower over and mixer tap. Attractive brick style grey ceramic tiling to splash back areas. Heated electric towel rail. Extractor fan. Airing cupboard housing water tank.