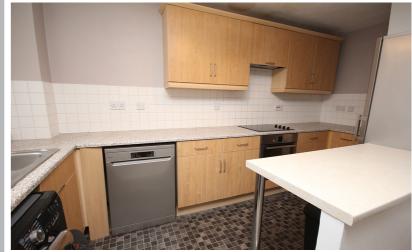

#### Kitchen

#### 13' 9" x 6' 3" (4.19m x 1.91m)

Fitted in a range of matching base and eye level units providing ample storage space. Stainless steel sink unit. Integrated electric oven and hob with extractor over, washing machine, dishwasher and fridge freezer. Ceramic tiling to splash back areas. Double glazed window to side aspect.