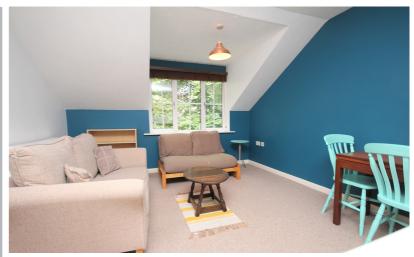

#### Lounge

12' 2" x 11' 8" (3.71m x 3.56m) Double glazed window to rear aspect. TV point. Electric heater. Open plan with: