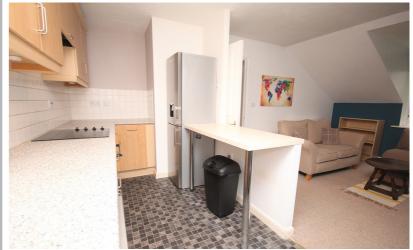

#### Kitchen

#### 13' 9" x 6' 3" (4.19m x 1.91m)

Fitted in a range of matching base and eye level units providing ample storage space. Stainless steel sink unit. Integrated electric oven and hob with extractor over, washing machine, dishwasher and fridge freezer. Ceramic tiling to splash back areas. Double glazed window to side aspect.