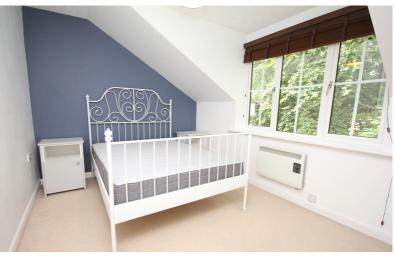

#### Bedroom

#### 13' 2" x 9' 4" (4.01m x 2.84m)

Double glazed window to the rear. Electric heater. Range of storage space to one wall, including wardrobe space, shelving and drawers.