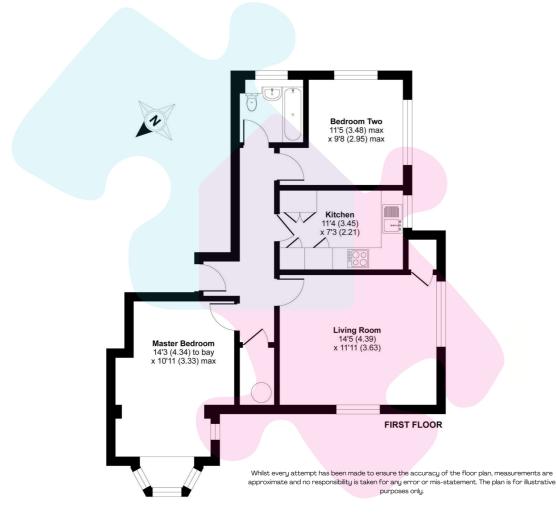

## 4 St Gabriels Court, Tekels Avenue, CAMBERLEY, Surrey GU15

\*\* NO ONWARD CHAIN AND TOP LOCATION \*\*

Jigsaw Estates are pleased to offer this unique conversion apartment situated at the entrance to one of Camberley's finest roads and within a stone's throw of the town centre with it's railway station, shops, pubs and restaurants. The property is currently tenanted and therefore is being offered with no onward chain. Accommodation comprises two double bedrooms, dual aspect living room with original windows a refitted kitchen with breakfast bar and a bathroom. Outside there is parking for two vehicles on the pea shingle driveway.