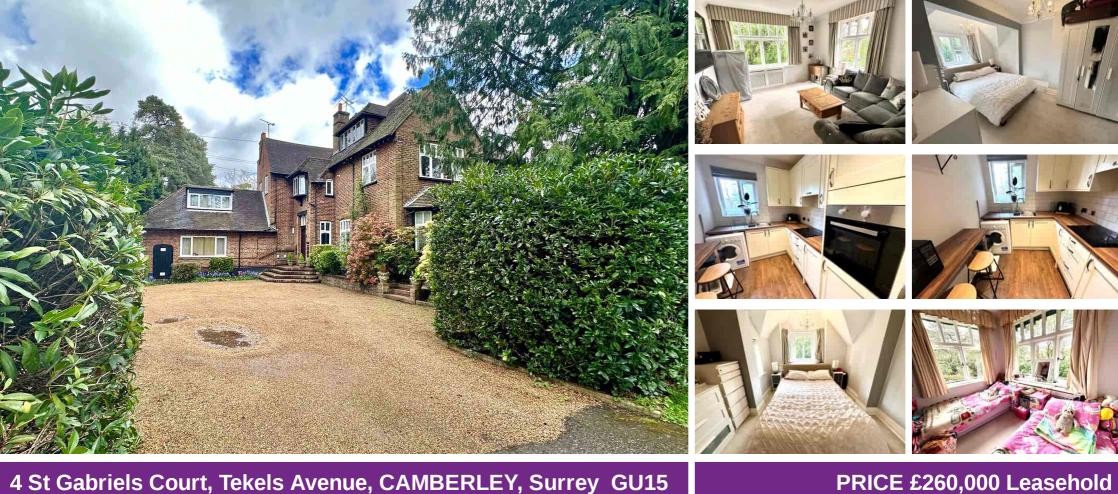

## 4 St Gabriels Court, Tekels Avenue, CAMBERLEY, Surrey GU15

\*\* NO ONWARD CHAIN AND TOP LOCATION \*\*

Jigsaw Estates are pleased to offer this unique conversion apartment situated at the entrance to one of Camberley's finest roads and within a stone's throw of the town centre with it's railway station, shops, pubs and restaurants. The property is currently tenanted and therefore is being offered with no onward chain. Accommodation comprises two double bedrooms, dual aspect living room with original windows a refitted kitchen with breakfast bar and a bathroom. Outside there is parking for two vehicles on the pea shingle driveway.

LEASE - 189 YEARS FROM 1987, WE HAVE BEEN ADVISED BY THE SELLERS THERE IS NO GROUND RENT AND THE SERVICE CHARGES ARE £900 PER ANNUM

- NO ONWARD CHAIN
- PREMIER LOCATION WITHIN A
  STONE'S THROW OF TOWN
  CENTRE
- TWO DOUBLE BEDROOMS
- TWO PARKING SPACES
- FIRST FLOOR CONVERSION
  APARTMENT
- REFITTED KITCHEN
- LIVING ROOM
- LEASE 189 YEARS FROM 1987
  SO APPROX 152 YEARS
  REMAINING