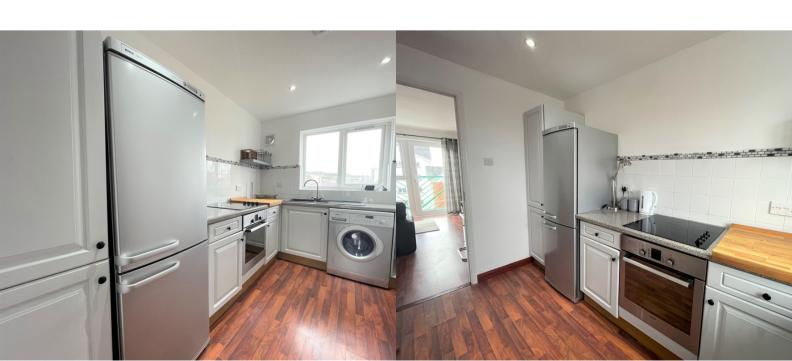

## PROPERTY DESCRIPTION

\*Available May 2024\* Bay are delighted to offer for rent, this beautifully presented, one bedroom apartment situated on the third (top) floor. The property briefly comprises an open-plan living room with a sit-out balcony and South-facing views over the courtyard. The double bedroom benefits from a Juliet balcony with views towards the Marina basin, new Copr Bay Arena, surrounding cityscape and hillside. Bathroom with shower. Electric heating. Allocated parking. Available furnished and on a Let Only Basis. Viewing is highly recommended. Virtual tour available!