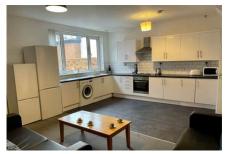

# Open Plan Living Room and Kitchen

4.81m x 5.86m (15' 9" x 19' 3") approximately

#### kitchen area:

Fitted with a modern range of white units to wall and base including two larder fridge freezers, four ring hob, washing machine and separate dryer, microwave, vinyl flooring and large rear window.