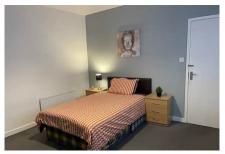

# Bedroom One (front)

3.91m x 3.71m (12' 10" x 12' 2") approximately,

a well proportioned double bedroom

# Bedroom Two (rear)

2.79m x 2.67m (9' 2" x 8' 9") approximately, a well proportioned double bedroom with work station

### Bedroom Three (front)

3.85m x 2.50m (12' 8" x 8' 2") approximately, a well proportioned double bedroom.

#### Bedroom Four (front)

4.40m x 2.08m (14' 5" x 6' 10") approximately, a well proportioned double bedroom.

# Bedroom Five (rear)

3.09m x 2.75m (10' 2" x 9') approximately,

a well proportioned double bedroom with work station