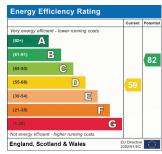

Council Tax Band A (Students exemption required)

Deposit: £2019.23 (5 weeks rent)