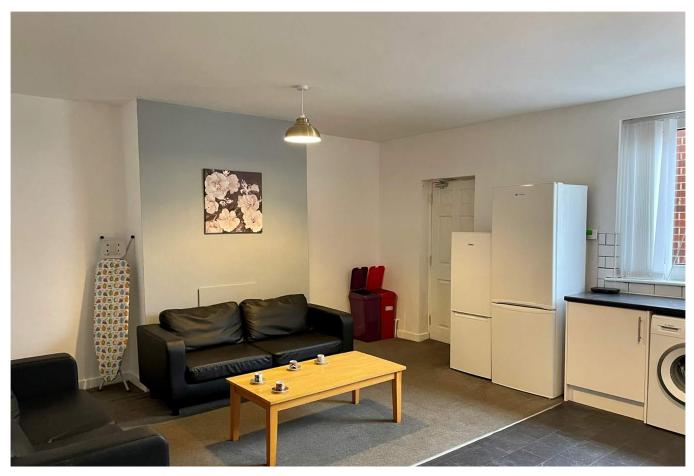

# Open Plan Living Room and Kitchen

4.81m x 5.86m (15' 9" x 19' 3") approximately

# living area:

With two large sofas and coffee table