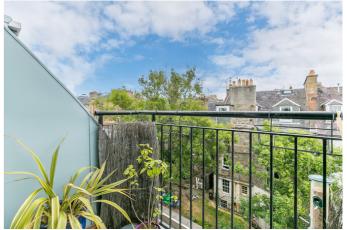

Comprises an entrance hallway, living/dining room, kitchen, master bedroom with en-suite shower room, a further double bedroom and a bathroom.

Highlights include a balcony for the kitchen and a Juliet balcony for the master bedroom, an integrated kitchen and contemporary flooring.

In addition, there is gas central heating, double glazing, good storage provision, a secured car park, and light well-kept communal halls.

The entrance hall has wood effect flooring, two light fittings, a storage cupboard and a large southerly facing window allowing plentiful natural light; whilst on the upper level, the carpeted stairs open into the open plan living/dining room and kitchen. The living/dining room features wood effect flooring extending through to the kitchen, spotlighting, two Velux-style windows and built-in storage. Whilst to the rear, with access to a southerly facing balcony, the kitchen is fitted with wall and base units, stone effect worktops, a stainless steel sink with drainer and a tiled surround. Appliances include an integrated oven, gas hob, fridge/freezer, washing machine and dishwasher.