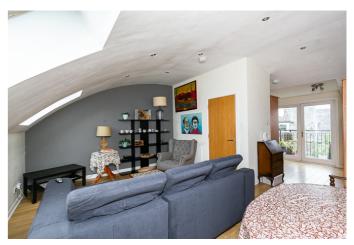

In addition, there is gas central heating, double glazing, good storage provision, a secured car park, and light well-kept communal halls.

The entrance hall has wood effect flooring, two light fittings, a storage cupboard and a large southerly facing window allowing plentiful natural light; whilst on the upper level, the carpeted stairs open into the open plan living/dining room and kitchen. The living/dining room features wood effect flooring extending through to the kitchen, spotlighting, two Velux-style windows and built-in storage. Whilst to the rear, with access to a southerly facing balcony, the kitchen is fitted with wall and base units, stone effect worktops, a stainless steel sink with drainer and a tiled surround. Appliances include an integrated oven, gas hob, fridge/freezer, washing machine and dishwasher.