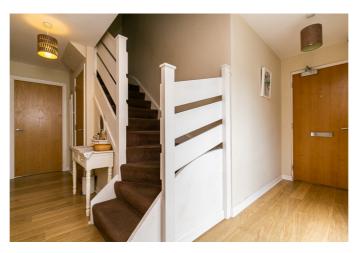

In addition, there is gas central heating, double glazing, good storage provision, a secured car park, and light well-kept communal halls.

The entrance hall has wood effect flooring, two light fittings, a storage cupboard and a large southerly facing window allowing plentiful natural light; whilst on the upper level, the carpeted stairs open into the open plan living/dining room and kitchen. The living/dining room features wood effect flooring extending through to the kitchen, spotlighting, two Velux-style windows and built-in storage. Whilst to the rear, with access to a southerly facing balcony, the kitchen is fitted with wall and base units, stone effect worktops, a stainless steel sink with drainer and a tiled surround. Appliances include an integrated oven, gas hob, fridge/freezer, washing machine and dishwasher.