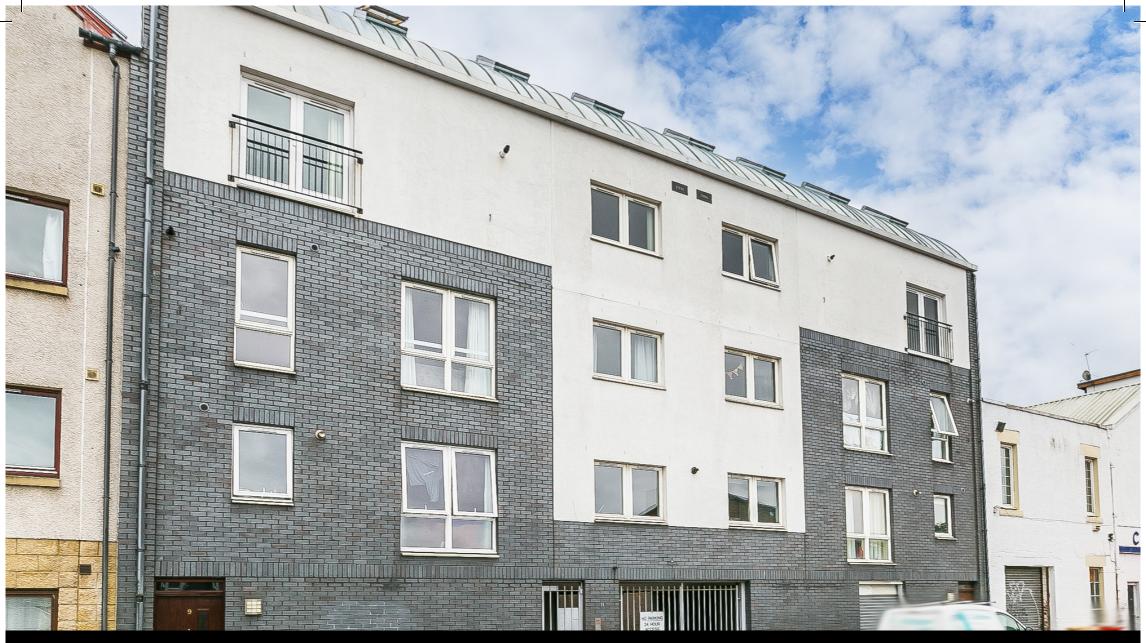

## **Property Description**

Well-presented and spacious, two bedroom, third floor (top) duplex apartment with secured parking. Set in a modern, factored residential development, superbly located in the Leith area, just north of Edinburgh city centre.

In addition, there is gas central heating, double glazing, good storage provision, a secured car park, and light well-kept communal halls.

The entrance hall has wood effect flooring, two light fittings, a storage cupboard and a large southerly facing window allowing plentiful natural light; whilst on the upper level, the carpeted stairs open into the open plan living/dining room and kitchen. The living/dining room features wood effect flooring extending through to the kitchen, spotlighting, two Velux-style windows and built-in storage. Whilst to the rear, with access to a southerly facing balcony, the kitchen is fitted with wall and base units, stone effect worktops, a stainless steel sink with drainer and a tiled surround. Appliances include an integrated oven, gas hob, fridge/freezer, washing machine and dishwasher.