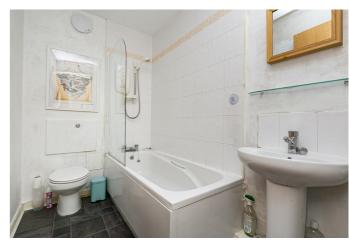

Downstairs, the generously sized master bedroom features a Juliet balcony, wood effect flooring, plain coving, a built-in wardrobe and a fully tiled en-suite shower room with quality Travertine tiles, a modern suite with a corner cubicle and a mains mixer shower with a 'rainfall' showerhead. Set to the opposite aspect, bedroom two is similarly well finished with wood effect flooring and ample space for freestanding furniture. Completing the accommodation, the bathroom is fitted with a three-piece suite, an electric shower over the bath and a ladder-style radiator.