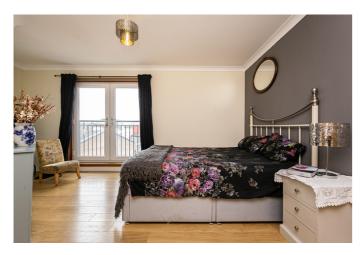

Downstairs, the generously sized master bedroom features a Juliet balcony, wood effect flooring, plain coving, a built-in wardrobe and a fully tiled en-suite shower room with quality Travertine tiles, a modern suite with a corner cubicle and a mains mixer shower with a 'rainfall' showerhead. Set to the opposite aspect, bedroom two is similarly well finished with wood effect flooring and ample space for freestanding furniture. Completing the accommodation, the bathroom is fitted with a three-piece suite, an electric shower over the bath and a ladder-style radiator.