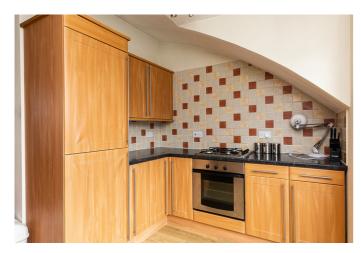

In addition, there is gas central heating, double glazing, good storage provision, a secured car park, and light well-kept communal halls.

The entrance hall has wood effect flooring, two light fittings, a storage cupboard and a large southerly facing window allowing plentiful natural light; whilst on the upper level, the carpeted stairs open into the open plan living/dining room and kitchen. The living/dining room features wood effect flooring extending through to the kitchen, spotlighting, two Velux-style windows and built-in storage. Whilst to the rear, with access to a southerly facing balcony, the kitchen is fitted with wall and base units, stone effect worktops, a stainless steel sink with drainer and a tiled surround. Appliances include an integrated oven, gas hob, fridge/freezer, washing machine and dishwasher.