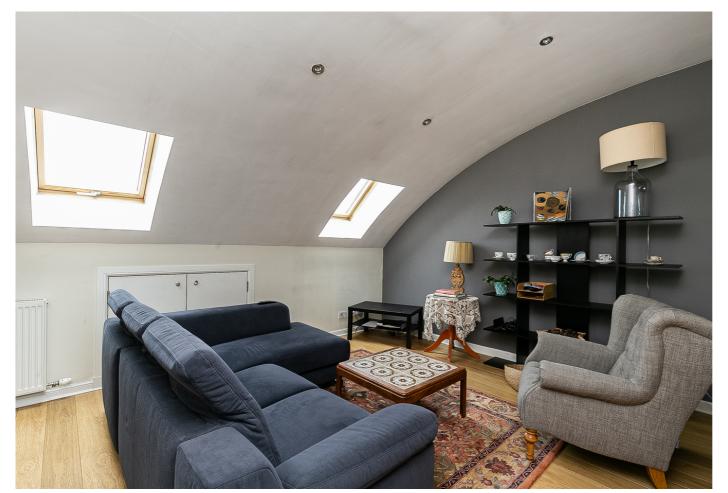

In addition, there is gas central heating, double glazing, good storage provision, a secured car park, and light well-kept communal halls.

The entrance hall has wood effect flooring, two light fittings, a storage cupboard and a large southerly facing window allowing plentiful natural light; whilst on the upper level, the carpeted stairs open into the open plan living/dining room and kitchen. The living/dining room features wood effect flooring extending through to the kitchen, spotlighting, two Velux-style windows and built-in storage. Whilst to the rear, with access to a southerly facing balcony, the kitchen is fitted with wall and base units, stone effect worktops, a stainless steel sink with drainer and a tiled surround. Appliances include an integrated oven, gas hob, fridge/freezer, washing machine and dishwasher.