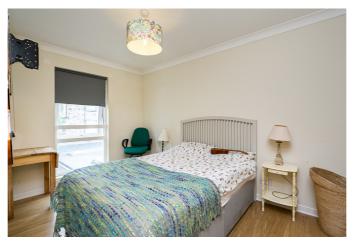

Downstairs, the generously sized master bedroom features a Juliet balcony, wood effect flooring, plain coving, a built-in wardrobe and a fully tiled en-suite shower room with quality Travertine tiles, a modern suite with a corner cubicle and a mains mixer shower with a 'rainfall' showerhead. Set to the opposite aspect, bedroom two is similarly well finished with wood effect flooring and ample space for freestanding furniture. Completing the accommodation, the bathroom is fitted with a three-piece suite, an electric shower over the bath and a ladder-style radiator.