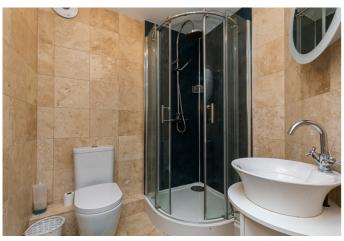

Downstairs, the generously sized master bedroom features a Juliet balcony, wood effect flooring, plain coving, a built-in wardrobe and a fully tiled en-suite shower room with quality Travertine tiles, a modern suite with a corner cubicle and a mains mixer shower with a 'rainfall' showerhead. Set to the opposite aspect, bedroom two is similarly well finished with wood effect flooring and ample space for freestanding furniture. Completing the accommodation, the bathroom is fitted with a three-piece suite, an electric shower over the bath and a ladder-style radiator.