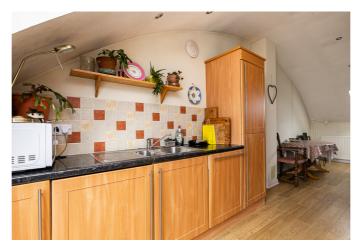

In addition, there is gas central heating, double glazing, good storage provision, a secured car park, and light well-kept communal halls.

The entrance hall has wood effect flooring, two light fittings, a storage cupboard and a large southerly facing window allowing plentiful natural light; whilst on the upper level, the carpeted stairs open into the open plan living/dining room and kitchen. The living/dining room features wood effect flooring extending through to the kitchen, spotlighting, two Velux-style windows and built-in storage. Whilst to the rear, with access to a southerly facing balcony, the kitchen is fitted with wall and base units, stone effect worktops, a stainless steel sink with drainer and a tiled surround. Appliances include an integrated oven, gas hob, fridge/freezer, washing machine and dishwasher.