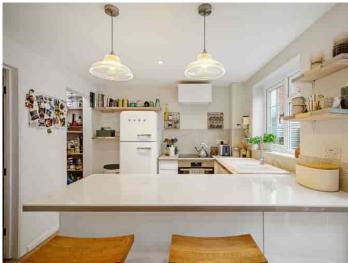

**CT18 8AU** 





This charming three-bedroom cottage offers a blend of rural living and modern comfort in a tranquil setting. The living area provides a comfortable space to relax, while the kitchen and adjoining dining area enhance functionality. The three wellproportioned bedrooms include one currently used as a home office. Outside, a spacious patio offers an ideal space for outdoor dining. There is also an outside studio space idea for a home gym or additional storage. EPC RATING = D





# Guide Price £395.000

**Tenure** Freehold

**Property Type** Terraced House

**Receptions** 1

**Bedrooms** 3

**Bathrooms** 1

Parking On street

**Heating** Oil

**EPC** Rating D

Council Tax Band C

Folkestone & Hythe District Council

# The accommodation comprises

## Ground floor Entrance

## Living room

16' 9" x 13' 6" (5.11m x 4.11m)

### Kitchen

9' 9" x 8' 4" (2.97m x 2.54m)

## Dining room

14'8" x 8' 11" (4.47m x 2.72m)

## First floor Landing

Bedroom one

#### Bedroom two

9' 9" x 9' 6" (2.97m x 2.90m)

### Office

10' 5" x 6' 3" (3.17m x 1.91m)

Bathroom

# Outside

### Studio

14' 10" x 8' 8" (4.52m x 2.64m)

















# Approximate Gross Internal Area = 90 sq m / 972 sq ft Outbuilding = 14 sq m / 150 sq ft



Illustration for Identification purposes only. Measu