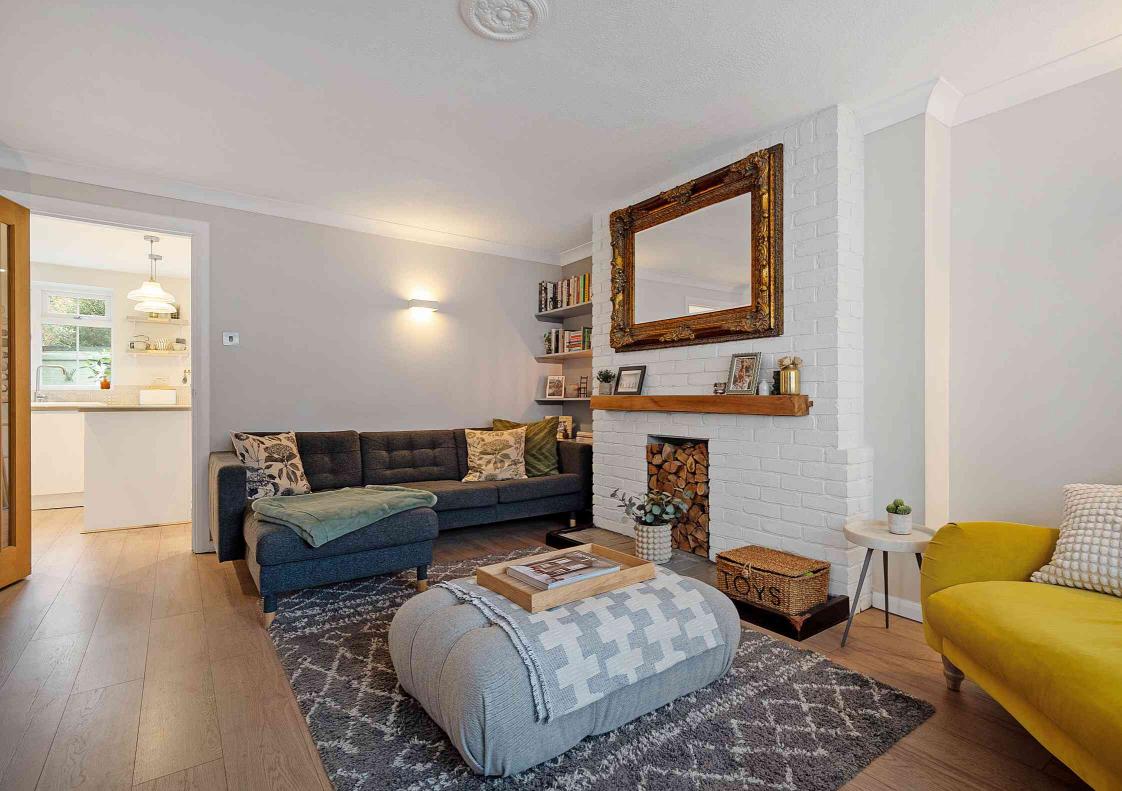

**CT18 8AU** 





This charming three-bedroom cottage offers a blend of rural living and modern comfort in a tranquil setting. The living area provides a comfortable space to relax, while the kitchen and adjoining dining area enhance functionality. The three wellproportioned bedrooms include one currently used as a home office. Outside, a spacious patio offers an ideal space for outdoor dining. There is also an outside studio space idea for a home gym or additional storage. EPC RATING = D





# Guide Price £395.000

**Tenure** Freehold

**Property Type** Terraced House

**Receptions** 1

**Bedrooms** 3

**Bathrooms** 1

Parking On street

**Heating** Oil

**EPC** Rating D

Council Tax Band C

Folkestone & Hythe District Council

# The accommodation comprises

## Ground floor Entrance

## Living room

1