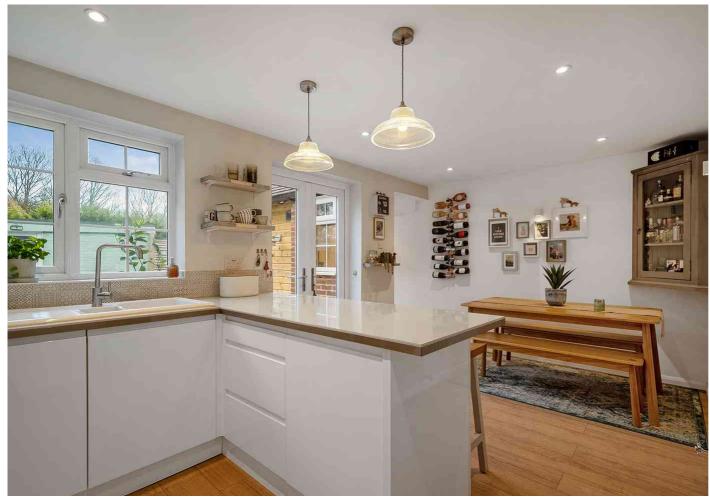

### Kitchen

9' 9" x 8' 4" (2.97m x 2.54m)

## Dining room

14'8" x 8' 11" (4.47m x 2.72m)