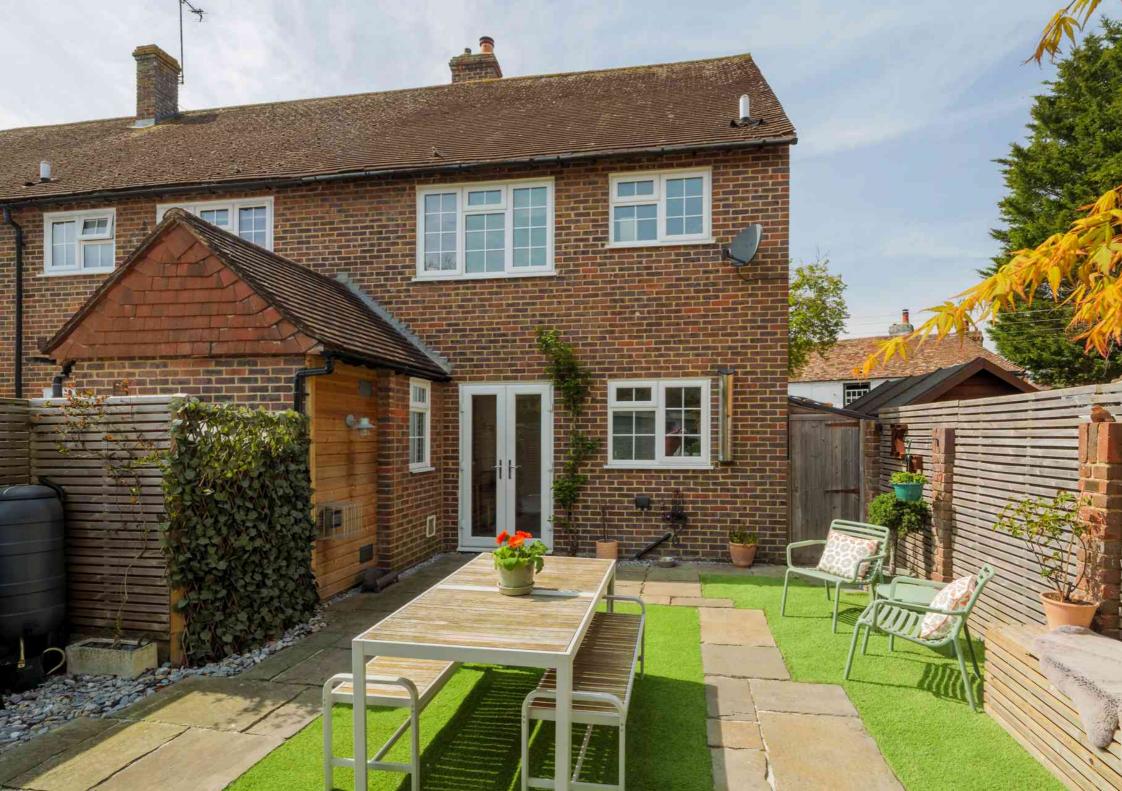

**CT18 8AU** 

This charming three-bedroom cottage offers a blend of rural living and modern comfort in a tranquil setting. The living area provides a comfortable space to relax, while the kitchen and adjoining dining area enhance functionality. The three wellproportioned bedrooms include one currently used as a home office. Outside, a spacious patio offers an ideal space for outdoor dining. There is also an outside studio space idea for a home gym or additional storage. EPC RATING = D