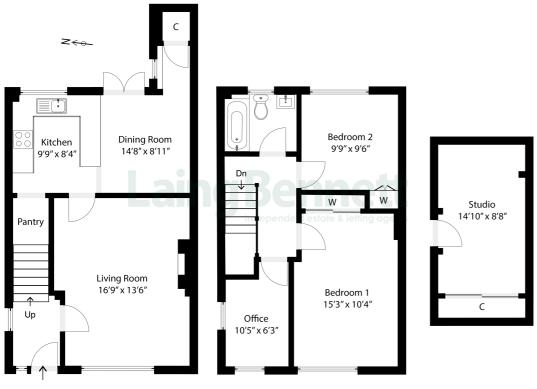

# The accommodation comprises

## Ground floor Entrance

## Living room

16' 9" x 13' 6" (5.11m x 4.11m)

### Kitchen

9' 9" x 8' 4" (2.97m x 2.54m)

## Dining room

14'8" x 8' 11" (4.47m x 2.72m)

## First floor Landing

Bedroom one

#### Bedroom two

9' 9" x 9' 6" (2.97m x 2.90m)

### Office

10' 5" x 6' 3" (3.17m x 1.91m)

Bathroom

# Outside

### Studio

14' 10" x 8' 8" (4.52m x 2.64m)

# Approximate Gross Internal Area = 90 sq m / 972 sq ft Outbuilding = 14 sq m / 150 sq ft

Illustration for Identification purposes only. Measurements are approximate. Dimensions given are between the widest points.