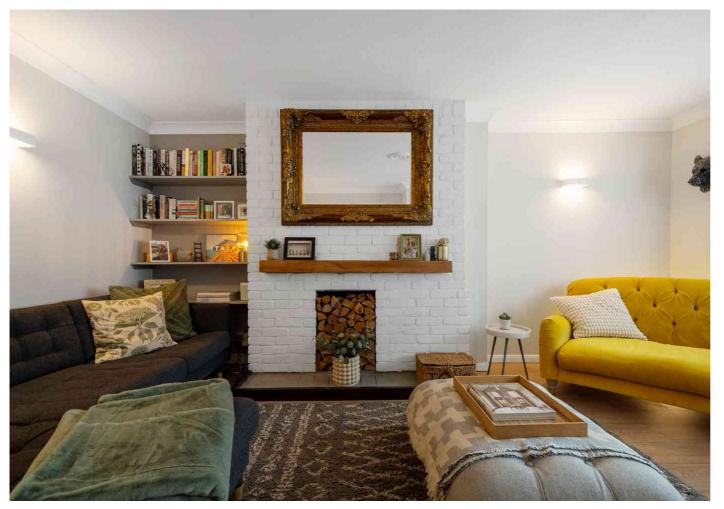

spacious patio offers an ideal space for outdoor dining. There is also an outside studio space idea for a home gym or additional storage. EPC RATING = D





# Guide Price £395.000

**Tenure** Freehold

**Property Type** Terraced House

**Receptions** 1

**Bedrooms** 3

**Bathrooms** 1

Parking On street

**Heating** Oil

**EPC** Rating D

Council Tax Band C

Folkestone & Hythe District Council

# The accommodation comprises

## Ground floor Entrance

## Living room

16' 9" x 13' 6" (5.11m x 4.11m)

### Kitchen

9' 9" x 8' 4" (2.97m x 2.54m)

## Dining room

14'8" x 8' 11" (4.47m x 2.72m)

## First floor Landing

Bedroom one

#### Bedroom two

9' 9" x 9' 6" (2.97m x 2.90m)

### Office

10' 5" x 6' 3" (3.17m x 1.91m)

Bathroom

# Outside

### Studio

14' 10" x 8' 8" (4.52m x 2.64m)

















# Approximate Gross Internal Area = 90 sq m / 972 sq ft Outbuilding = 14 sq m / 150 sq ft



Illustration for Identification purposes only. Measurements are approximate. Dimensions given are between the widest points.

Not to scale. Outbuildings are not shown in actual location.

© Unauthorised reproduction prohibited



## Need to book a viewing?

If you would like to book a viewing please contact our office on 01303 863393 or email sales@laingbennett.co.uk







representation or warranty whatever in relation to this property.







These property details are intended to give a fair description and give guidance to prospective Purchaser/Tenant. They do not constitute an offer or contract of Sale/Tenancy and all measurements are approximate. While every care has been taken in