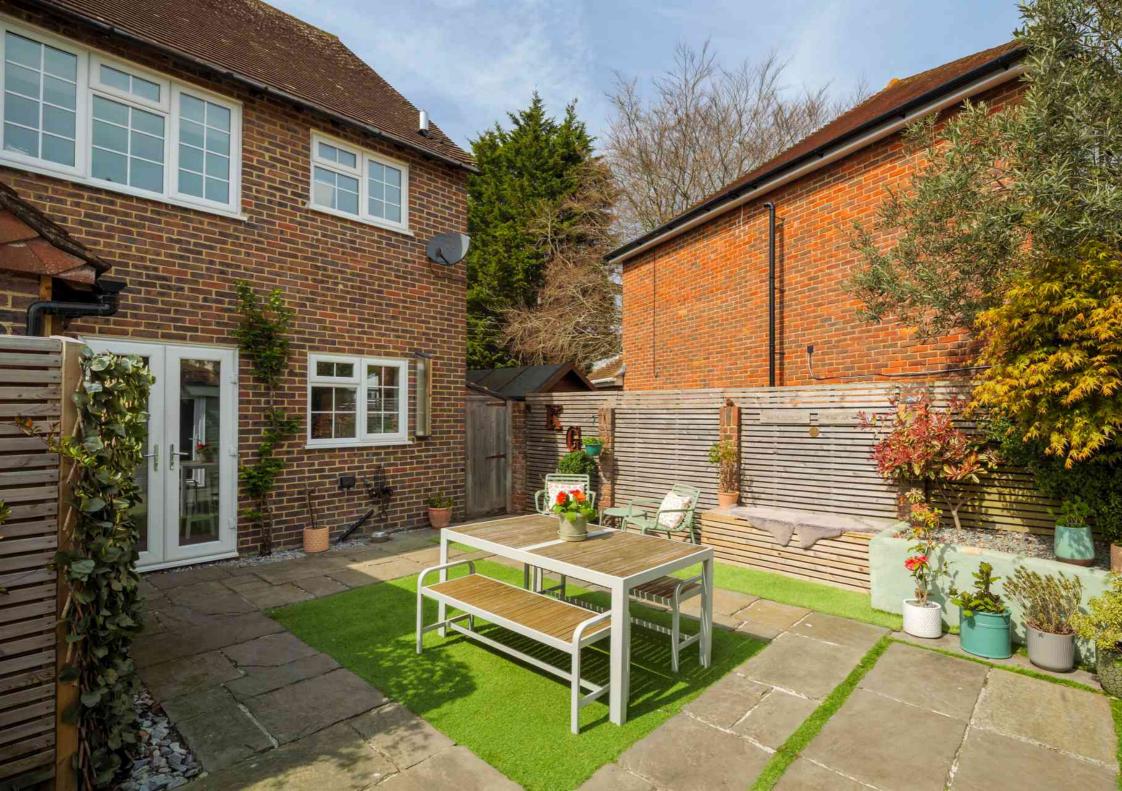

ous patio offers an ideal space for outdoor dining. There is also an outside studio space idea for a home gym or additional storage. EPC RATING = D





# Guide Price £395.000

**Tenure** Freehold

**Property Type** Terraced House

**Receptions** 1

**Bedrooms** 3

**Bathrooms** 1

Parking On street

**Heating** Oil

**EPC** Rating D

Council Tax Band C

Folkestone & Hythe District Council

# The accommodation comprises

## Ground floor Entrance

## Living room

16' 9" x 13' 6" (5.11m x 4.11m)

### Kitchen

9' 9" x 8' 4" (2.97m x 2.54m)

## Dining room

14'8" x 8' 11" (4.47m x 2.72m)

## First floor Landing

Bedroom one

#### Bedroom two

9' 9" x 9' 6" (2.97m x 2.90m)

### Office

10' 5" x 6' 3" (3.17m x 1.91m)

Bathroom

# Outside

### Studio

14' 10" x 8' 8" (4.52m x 2.64m)

















# Approximate Gross Internal Area = 90 sq m / 972 sq ft Outbuilding = 14 sq m / 150 sq ft



Illustration for Identification purposes only. Measurements are approximate. Dimensions given are between the widest points.

Not to scale. Outbuildings are not shown in actual location.

© Unauthorised reproduction prohibited



## Need to book a viewing?

If you would like to book a viewing please contact our office on 01303 863393 or email sales@laingbennett.co.uk







representation or warranty whatever in relation to this property.







These property details are intended to give a fair description and give guidance to prospective Purchaser/Tenant. They do not constitute an offer or contract of Sale/Tenancy and all measurements are approximate. While every care has been taken in the pr