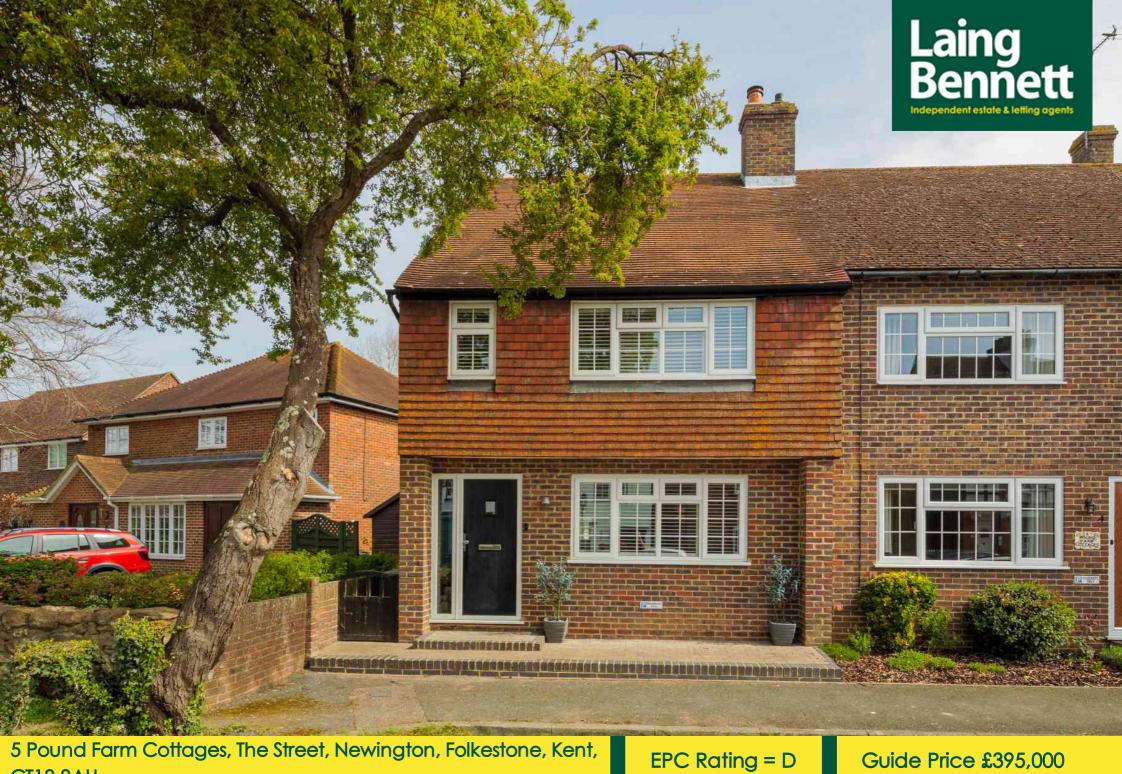

**CT18 8AU** 

This charming three-bedroom cottage offers a blend of rural living and modern comfort in a tranquil setting. The living area provides a comfortable space to relax, while the kitchen and adjoining dining area enhance functionality. The three wellproportioned bedrooms include one currently used as a home office. Outside, a spacious patio offers an ideal space for outdoor dining. There is also an outside studio space idea for a home gym or additional storage. EPC RATING = D

# Guide Price £395.000

**Tenure** Freehold

**Property Type** Terraced House

**Receptions** 1

**Bedrooms** 3

**Bathrooms** 1

Parking On street

**Heating** Oil

**EPC** Rating D

Council Tax Band C

Folkestone & Hythe District Council