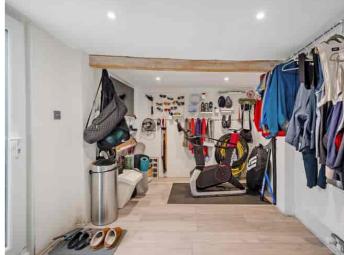

a spacious patio offers an ideal space for outdoor dining. There is also an outside studio space idea for a home gym or additional storage. EPC RATING = D





# Guide Price £395.000

**Tenure** Freehold

**Property Type** Terraced House

**Receptions** 1

**Bedrooms** 3

**Bathrooms** 1

Parking On street

**Heating** Oil

**EPC** Rating D

Council Tax Band C

Folkestone & Hythe District Council

# The accommodation comprises

## Ground floor Entrance

## Living room

16' 9" x 13' 6" (5.11m x 4.11m)

### Kitchen

9' 9" x 8' 4" (2.97m x 2.54m)

## Dining room

14'8" x 8' 11" (4.47m x 2.72m)

## First floor Landing

Bedroom one

#### Bedroom two

9' 9" x 9' 6" (2.97m x 2.90m)

### Office

10' 5" x 6' 3" (3.17m x 1.91m)

Bathroom

# Outside

### Studio

14' 10" x 8' 8" (4.52m x 2.64m)

















# Approximate Gross Internal Area = 90 sq m / 972 sq ft Outbuilding = 14 sq m / 150 sq ft



Illustration for Identification purposes only. Measurements are approximate. Dimensions given are between the widest points.

Not to scale. Outbuildings are not shown in actual location.

© Unauthorised reproduction prohibited



## Need to book a viewing?

If you would like to book a viewing please contact our office on 01303 863393 or email sales@laingbennett.co.uk







representation or warranty whatever in relation to this property.







These property details are intended to give a fair description and give guidance to prospective Purchaser/Tenant. They do not constitute an offer or contract of Sale/Tenancy and all measurements are approximate. While every care has been taken i