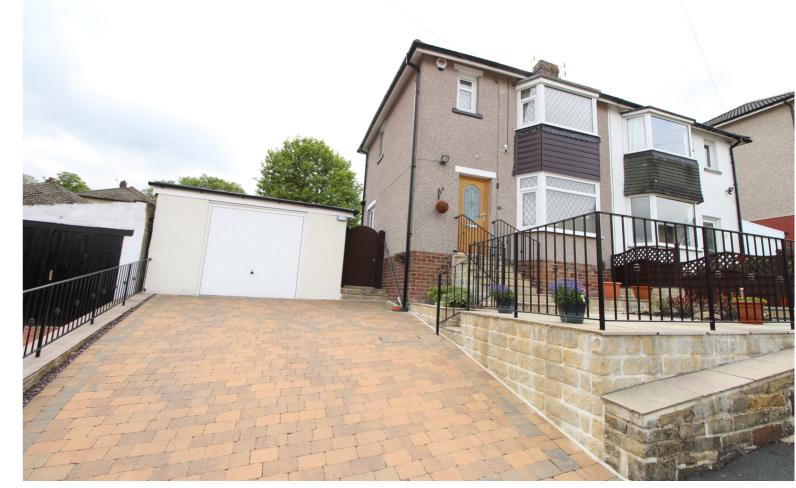

- Block Paved Double Drive
- Generous Well Maintained Rear Garden
- Gas Central Heating & Double Glazing

## **FULL DESCRIPTION**

An ideal purchase for the growing family is this well presented three bedroom semi-detached property, situated in this popular residential location with excellent access to local schools. The well proportioned accommodation comprises of an entrance hall, the spacious through lounge/diner measures approximately 22ft in length, has double glazed windows to the front and rear, a living flame gas coal effect fire and radiator. The kitchen has a range of modern base and wall mounted units, integrated oven, hob, and extractor fan, plumbing for an automatic washing machine, door leading to the rear garden. To the first floor there are three bedrooms, the master enjoying far reaching views to the front. There is a shower room on this level having a modern three piece suite comprising of a shower cubicle, WC, wash hand basin. Gas central heating and double glazing. Externally a double block paved drive to the front leads to a good size garage with separate utility, there is a generous size well maintained rear garden consisting of an artificial lawn, patios and gravelled areas. There is a further patio to the front of the property. Viewing is essential to fully appreciate, EPC rating is D.