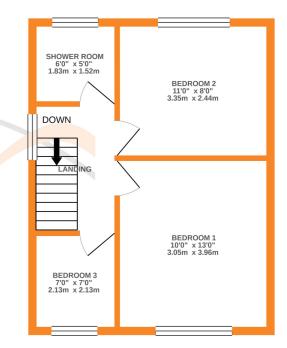

## **FULL DESCRIPTION**

An ideal purchase for the growing family is this well presented three bedroom semi-detached property, situated in this popular residential location with excellent access to local schools. The well proportioned accommodation comprises of an entrance hall, the spacious through lounge/diner measures approximately 22ft in length, has double glazed windows to the front and rear, a living flame gas coal effect fire and radiator. The kitchen has a range of modern base and wall mounted units, integrated oven, hob, and extractor fan, plumbing for an automatic washing machine, door leading to the rear garden. To the first floor there are three bedrooms, the master enjoying far reaching views to the front. There is a shower room on this level having a modern three piece suite comprising of a shower cubicle, WC, wash hand basin. Gas central heating and double glazing. Externally a double block paved drive to the front leads to a good size garage with separate utility, there is a generous size well maintained rear garden consisting of an artificial lawn, patios and gravelled areas. There is a further patio to the front of the property. Viewing is essential to fully appreciate, EPC rating is D.

## 1ST FLOOR