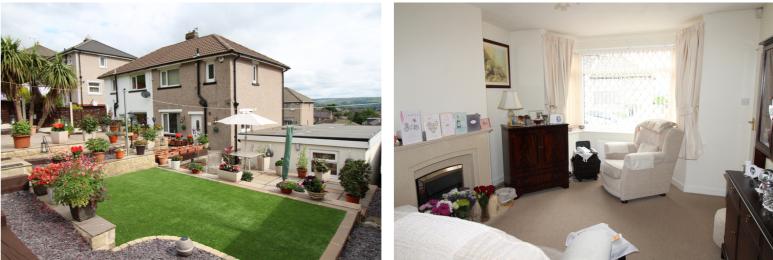

## **FULL DESCRIPTION**

An ideal purchase for the growing family is this well presented three bedroom semi-detached property, situated in this popular residential location with excellent access to local schools. The well proportioned accommodation comprises of an entrance hall, the spacious through lounge/diner measures approximately 22ft in length, has double glazed windows to the front and rear, a living flame gas coal effect fire and radiator. The kitchen has a range of modern base and wall mounted units, integrated oven, hob, and extractor fan, plumbing for an automatic washing machine, door leading to the rear garden. To the first floor there are three bedrooms, the master enjoying far reaching views to the front. There is a shower room on this level having a modern three piece suite comprising of a shower cubicle, WC, wash hand basin. Gas central heating and double glazing. Externally a double block paved drive to the front leads to a good size garage with separate utility, there is a generous size well maintained rear garden consisting of an artificial lawn, patios and gravelled areas. There is a further patio to the front of the property. Viewing is essential to fully appreciate, EPC rating is D.