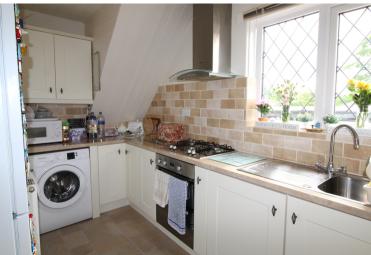

## **FULL DESCRIPTION**

An ideal purchase for the growing family is this well presented three bedroom semi-detached property, situated in this popular residential location with excellent access to local schools. The well proportioned accommodation comprises of an entrance hall, the spacious through lounge/diner measures approximately 22ft in length, has double glazed windows to the front and rear, a living flame gas coal effect fire and radiator. The kitchen has a range of modern base and wall mounted units, integrated oven, hob, and extractor fan, plumbing for an automatic washing machine, door leading to the rear garden. To the first floor there are three bedrooms, the master enjoying far reaching views to the front. There is a shower room on this level having a modern three piece suite comprising of a shower cubicle, WC, wash hand basin. Gas central heating and double glazing. Externally a double block paved drive to the front leads to a good size garage with separate utility, there is a generous size well maintained rear garden consisting of an artificial lawn, patios and gravelled areas. There is a further patio to the front of the property. Viewing is essential to fully appreciate, EPC rating is D.

GROUND FLOOR