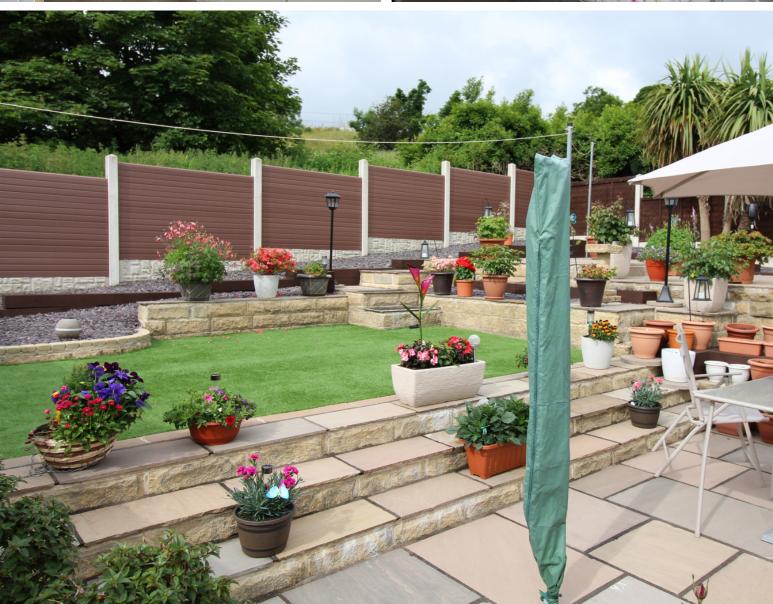

- Block Paved Double Drive
- Generous Well Maintained Rear Garden
- Gas Central Heating & Double Glazing

## **FULL DESCRIPTION**

An ideal purchase for the growing family is this well presented three bedroom semi-detached property, situated in this popular residential location with excellent access to local schools. The well proportioned accommodation comprises of an entrance hall, the spacious through lounge/diner measures approximately 22ft in length, has double glazed windows to the front and rear, a living flame gas coal effect fire and radiator. The kitchen has a range of modern base and wall mounted units, integrated oven, hob, and extractor fan, plumbing for an automatic washing machine, door leading to the rear garden. To the first floor there are three bedrooms, the master enjoying far reaching views to the front. There is a shower room on this level having a modern three piece suite comprising of a shower cubicle, WC, wash hand basin. Gas central heating and double glazing. Externally a double block paved drive to the front leads to a good size garage with separate utility, there is a generous size well maintained rear garden consisting of an artificial lawn, patios and gravelled areas. There is a further patio to the front of the property. Viewing is essential to fully appreciate, EPC rating is D.