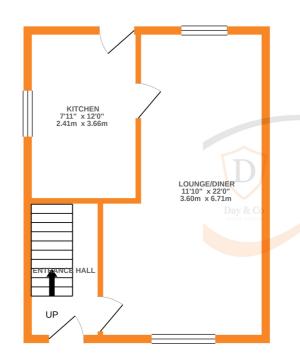

d radiator. The kitchen has a range of modern base and wall mounted units, integrated oven, hob, and extractor fan, plumbing for an automatic washing machine, door leading to the rear garden. To the first floor there are three bedrooms, the master enjoying far reaching views to the front. There is a shower room on this level having a modern three piece suite comprising of a shower cubicle, WC, wash hand basin. Gas central heating and double glazing. Externally a double block paved drive to the front leads to a good size garage with separate utility, there is a generous size well maintained rear garden consisting of an artificial lawn, patios and gravelled areas. There is a further patio to the front of the property. Viewing is essential to fully appreciate, EPC rating is D.

GROUND FLOOR



## 1ST FLOOR