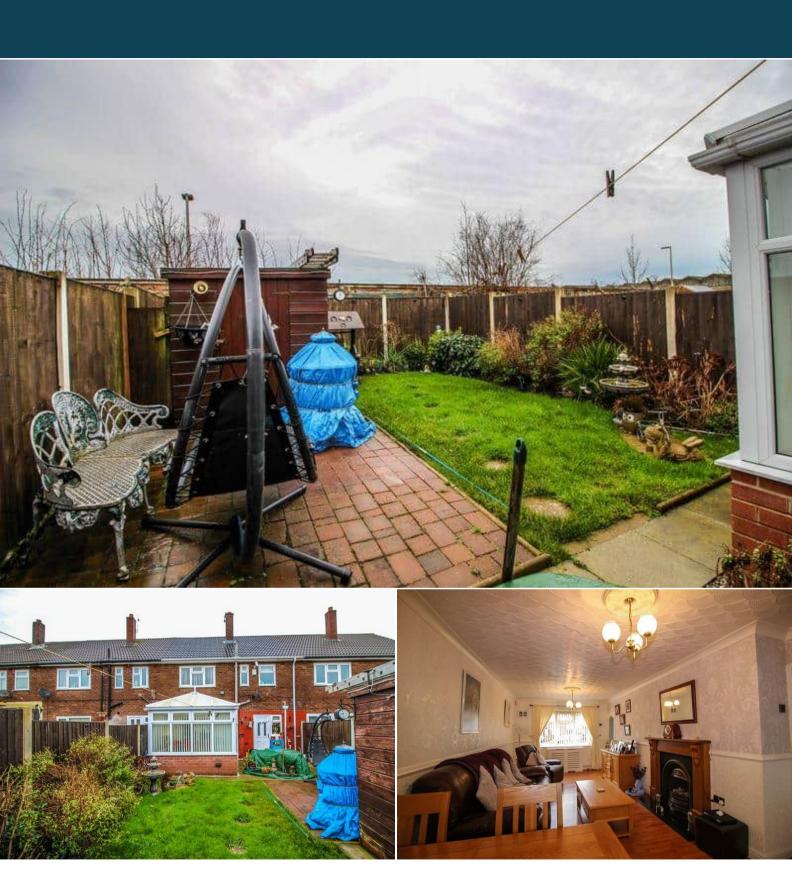

The property is tenanted and will be sold with tenants in situ for immediate investment - rental yields can be obtained through Bettermove.

The interior of this well presented property comprises a spacious living room with dining area, fitted kitchen and conservatory on the ground floor. The first floor consists of 3 bedrooms and the family bathroom. The exterior boasts a private rear garden, perfect for enjoying the summer months.