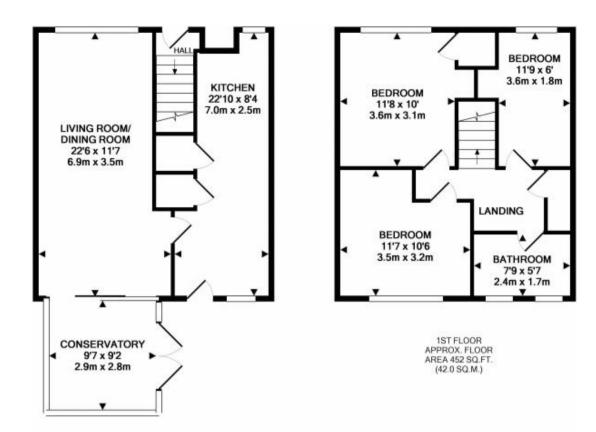

GROUND FLOOR APPROX. FLOOR AREA 539 SQ.FT. (50.1 SQ.M.)

## TOTAL APPROX. FLOOR AREA 991 SQ.FT. (92.1 SQ.M.)

Whilst every attempt has been made to ensure the accuracy of the floor plan contained here, measurements of doors, windows, rooms and any other items are approximate and no responsibility is taken for any error, omission, or mis-statement. This plan is for illustrative purposes only and should be used as such by any prospective purchaser. The services, systems and appliances shown have not been tested and no guarantee as to their operability or efficiency can be given

Made with Metropix ©2018

20-22 Bridge End, Leeds, LS1 4DJ t: 0330 004 0050 e: hello@bettermove.co.uk www.bettermove.co.uk