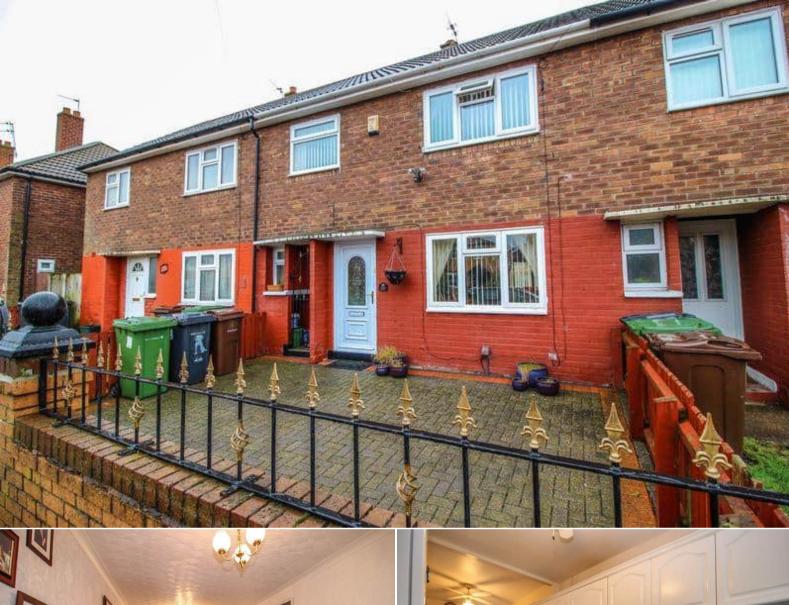

## Hereford Drive Bootle

Bettermove are proud to present this 3 bedroom terraced house in Bootle available with no forward chain.

The property benefits from double glazing, gas central heating throughout and has ample on street parking available nearby. The council tax band is A.

The property is tenanted and will be sold with tenants in situ for immediate investment - rental yields can be obtained through Bettermove.

The interior of this well presented property comprises a spacious living room with dining area, fitted kitchen and conservatory on the ground floor. The first floor consists of 3 bedrooms and the family bathroom. The exterior boasts a private rear garden, perfect for enjoying the summer months.

Located in the popular town of Bootle, the property is close to a range of amenities, including shops, supermarkets, restaurants and pubs. Excellent transport connections can be found from Aintree Train Station, the M57/M58 and many local bus routes.