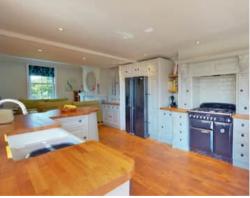

- Stunning detached Georgian home
- Open plan kitchen dining and snug
  - Utility room and ground floor w/c
- Front and rear enclosed gardens with summer house £390,000 • and decking areas
- · Family bathroom with roll top bath and shower