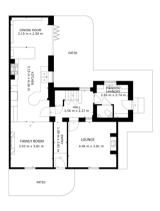

#### **Ground Floor**

### **Floor Plan**

GROSS INTERNAL AREA FLOOR 1: 80 m<sup>2</sup>, FLOOR 2: 80 m<sup>2</sup> TOTAL: 160 m<sup>2</sup> 🗖 Matterport

We make it happen.

Tel: 01302 247754 Email: info@thepropertyhive.co.uk Web: www.thepropertyhive.co.uk