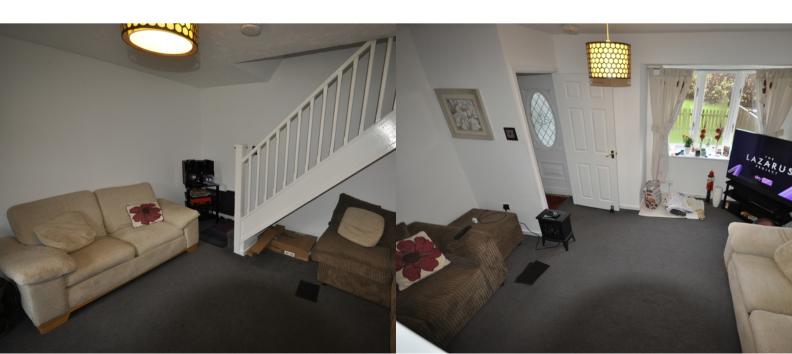

## **ROOM DESCRIPTIONS**

**ENTRANCE PORCH** 

9' 0" x 2' 0" (2.74m x 0.61m) Storage cupboard, tiled floor

**LOUNGE** 

13' 11" x 12' 05" (4.24m x 3.78m) Single glazed window, stairs to first floor

**KITCHEN** 