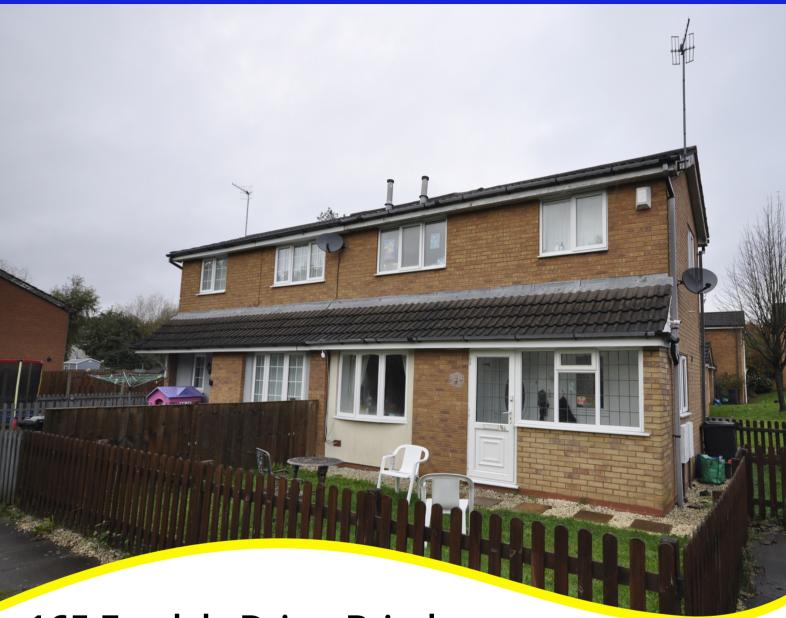

165 Foxdale Drive, Brierley Hill, West Midlands. DY5 3GZ

- TWO BEDROOMS
- ALLOCATED PARKING
- FRONT & SIDE GARDEN
- INCOME POTENTIAL

## PROPERTY DESCRIPTION

Enclosed End Terrace Style property located in popular and convenient residential area with shops, schools and amenities close by. Briefly the accommodation comprises: Entrance, Lounge with stairs leading to first floor, Kitchen with range of wall and base units to include built in oven, hob & extractor fan, Two Bedrooms, Bathroom, Allocated Parking and Small Garden to front & side. The property has the benefit of Electric Heating and Partial Double Glazing. Ideal buy to let, currently let with a rental income of £650 pcm. EPC - E, Council Tax band A. Viewing essential.