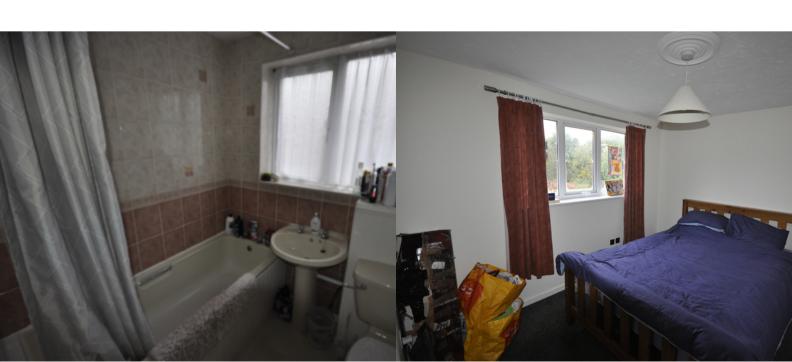

## **BATHROOM**

5' 09" x 6' 0" (1.75m x 1.83m) Single glazed window, bath with electric shower over, WC and wash hand basin, part tiled walls, vinyl flooring

## **BEDROOM ONE**

10' 03" x 9' 0" (3.12m x 2.74m)

Double glazed window, built in wardrobe & cupboard

**BEDROOM TWO** 

Single glazed window

**GENERAL** 

MONEY LAUNDERING

In order that we comply with Money Laundering Regulations, all prospective buyers are required to provide the following information: Photo ID (either a Driving Licence or Passport), Proof of Address and Proof of Funds. All must be provided in person so that Select can verify documents supplied.