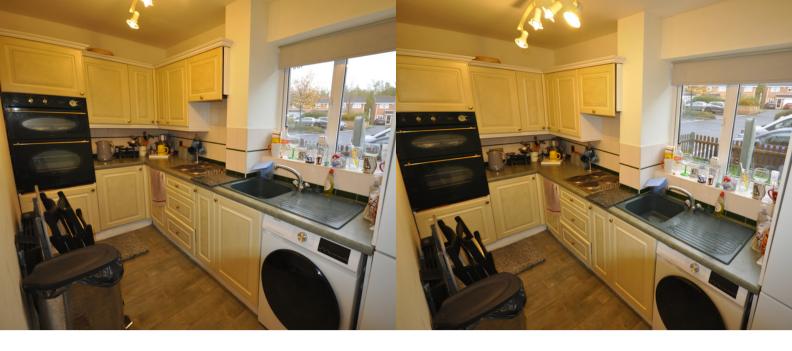

## **ROOM DESCRIPTIONS**

**ENTRANCE PORCH** 

9' 0" x 2' 0" (2.74m x 0.61m) Storage cupboard, tiled floor

**LOUNGE** 

13' 11" x 12' 05" (4.24m x 3.78m) Single glazed window, stairs to first floor

**KITCHEN** 

12' 04" x 5' 07" (3.76m x 1.70m) Double glazed window to side, double oven, hob, wall & base units, tiled splash, tiled floor

LANDING Loft access