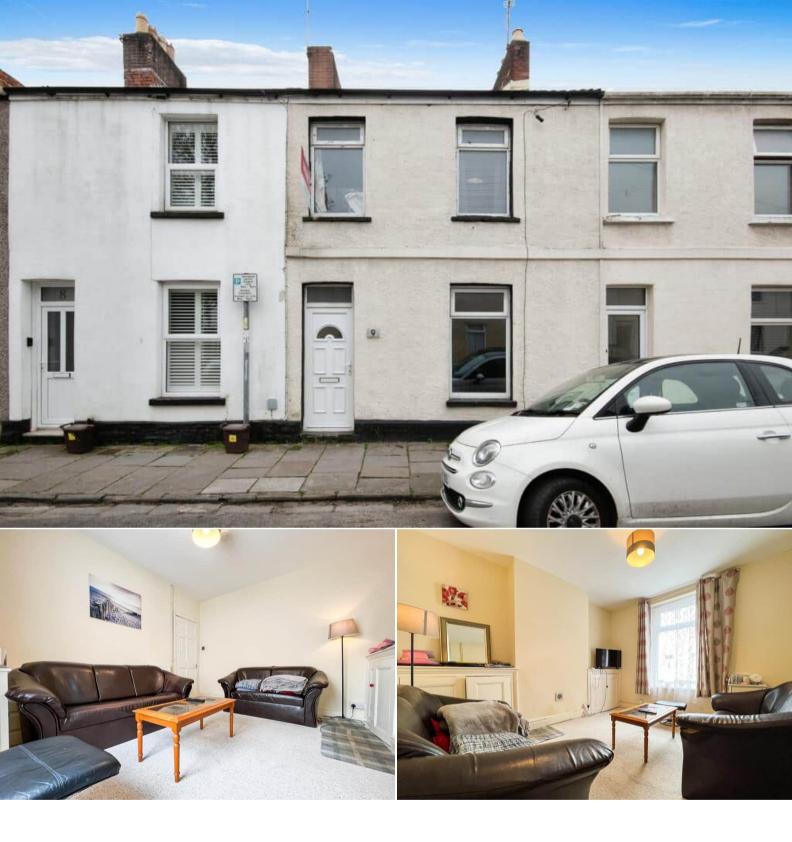

## Plasnewydd Road Cardiff

Bettermove are proud to present this 3 bedroom terraced house in Cardiff available with no forward chain.

The property is currently tenanted and rental yields can be obtained through Bettermove.

The property benefits from double glazing, gas central heating throughout.

The council tax band is D.

The interior of this beautifully presented property comprises a spacious living room, dining room, family bathroom and fitted kitchen on the ground floor. The first floor consists of 3 bedrooms. The exterior boasts a private rear garden, perfect for enjoying the summer months.