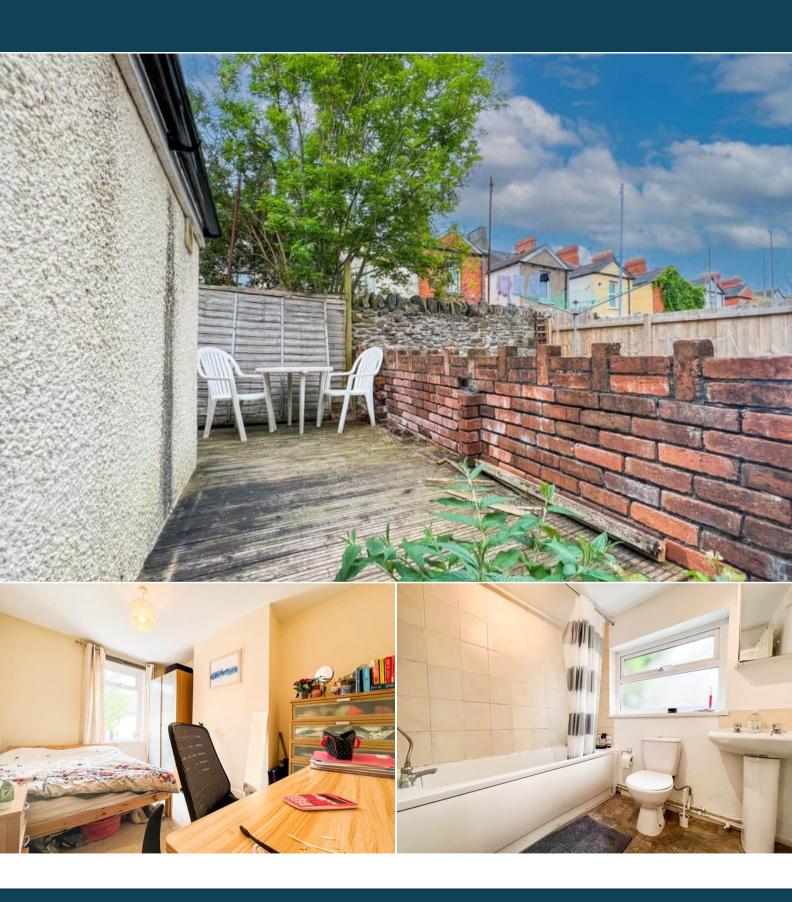

## Plasnewydd Road Cardiff

Bettermove are proud to present this 3 bedroom terraced house in Cardiff available with no forward chain.

The property is currently tenanted and rental yields can be obtained through Bettermove.

The property benefits from double glazing, gas central heating throughout.

The council tax band is D.

The interior of this beautifully presented property comprises a spacious living room, dining room, family bathroom and fitted kitchen on the ground floor. The first floor consists of 3 bedrooms. The exterior boasts a private rear garden, perfect for enjoying the summer months.