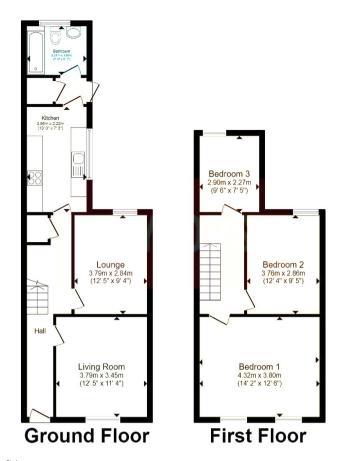

The property benefits from double glazing, gas central heating throughout.

The council tax band is D.

The interior of this beautifully presented property comprises a spacious living room, dining room, family bathroom and fitted kitchen on the ground floor. The first floor consists of 3 bedrooms. The exterior boasts a private rear garden, perfect for enjoying the summer months.

Total floor area 92.9 sq.m. (1,000 sq.ft.) approx

20-22 Bridge End, Leeds, LS1 4DJ t: 0330 004 0050 e: hello@bettermove.co.uk www.bettermove.co.uk