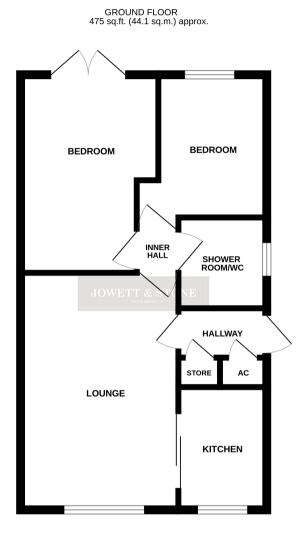

**Shower Room/Wc** 6' 0" x 5' 9" (1.83m x 1.75m)

External Sectional Garage

Rear Garden Area

**FLOORPLAN & EPC** 

**JOWETT & STONE** 

TOTAL FLOOR AREA: 475 sq.ft. (44.1 sq.m.) approx. While every attempt has been made to ensure the accuracy of the forsylan contained term, measurements of doors, windows: comes and any other terms are approximate and no responsibility is taken for any ency, omssion or mis-statement. This plan is for illustrative purposes only and should be used as such by any prospective purchaser. The services, systems and appliances shown have not been tested and no guarantee as to their operability or efficiency can be given. Made with Metropic 26205