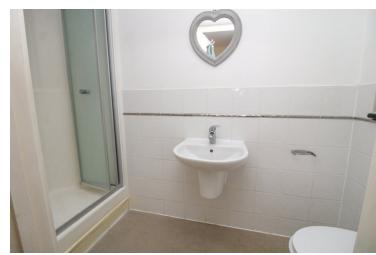

### Bathroom

With panelled bath, wash hand basin, close coupled WC, Part tiled.