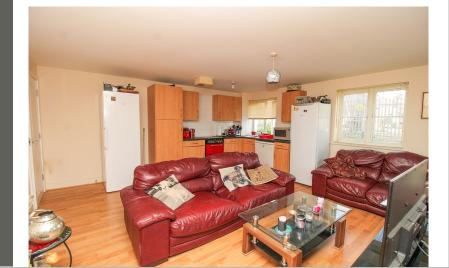

### Living Room/Kitchen

16' 4" x 16' 3" (4.98m x 4.95m) Kitchen Area: Fitted kitchen offering eye level and base units with drawers and worktops over, tiled splashback, inset sink and drainer, space for cooker, space for fridge freezer, space for dishwasher.

Living Area: Two windows to front, window to side, French doors to side with juliet balcony, two electric heaters, TV point.