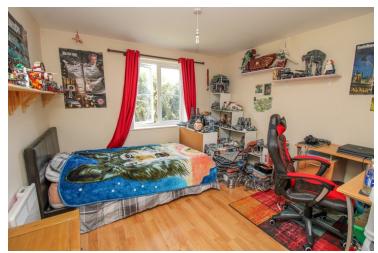

### **Bedroom Two**

12'  $4'' \times 10'$  8'' (3.76m  $\times$  3.25m) With window to side, electric heater.