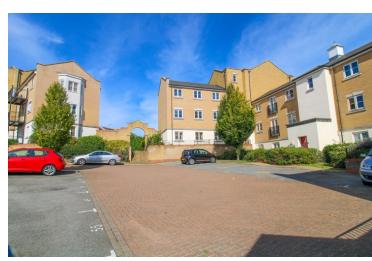

with plumbing for washing machine, doors to.

### Living Room/Kitchen





16' 4" x 16' 3" (4.98m x 4.95m) Kitchen Area: Fitted kitchen offering eye level and base units with drawers and worktops over, tiled splashback, inset sink and drainer, space for cooker, space for fridge freezer, space for dishwasher.

Living Area: Two windows to front, window to side, French doors to side with juliet balcony, two electric heaters, TV point.

### **Bedroom One**



 $16' 4" \times 10' 7"$  (4.98m x 3.23m) With window to front, electric heater, laminate floor, door to en-suite.

#### **En-Suite**



With shower cubicle, wash hand basin, close coupled WC.

# Property Details.

### **Bedroom Two**



12'  $4'' \times 10'$  8'' (3.76m  $\times$  3.25m) With window to side, electric heater.

# Parking



One allocated parking space.

### Bathroom



With panelled bath, wash hand basin, close coupled WC, Part tiled.

# Property Details.

### Floorplans



Whilst every attempt has been made to ensure the accuracy of the floor plan contained here, measurements of doors, windows, rooms and any other items are approximate and no responsibility is taken for any error, omis-store, windows, rooms and any other items are approximate and no responsibility is taken for any error, omis-store, or mis-statement. This plan is for illustrative purposes only and should be used as such by any prospective purchaser. The services, systems and appliances shown have not been tested and no guarantee as to their operability or efficiency can be given Made with Metropix 2019

#### Location



### **Energy Rating