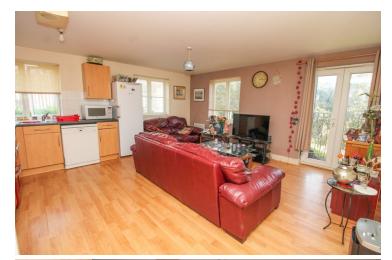

### Living Room/Kitchen

16' 4" x 16' 3" (4.98m x 4.95m) Kitchen Area: Fitted kitchen offering eye level and base units with drawers and worktops over, tiled splashback, inset sink and drainer, space for cooker, space for fridge freezer, space for dishwasher.

Living Area: Two windows to front, window to side, French doors to side with juliet balcony, two electric heaters, TV point.