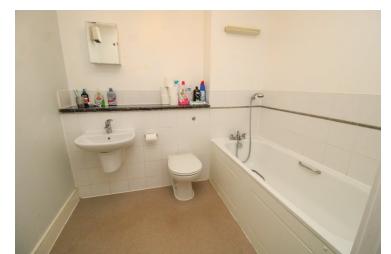

### Bathroom

With panelled bath, wash hand basin, close coupled WC, Part tiled.