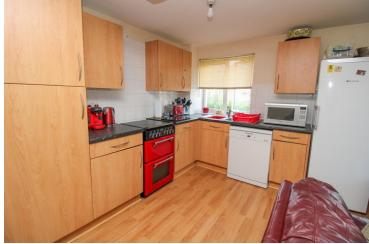

### Living Room/Kitchen

16' 4" x 16' 3" (4.98m x 4.95m) Kitchen Area: Fitted kitchen offering eye level and base units with drawers and worktops over, tiled splashback, inset sink and drainer, space for cooker, space for fridge freezer, space for dishwasher.