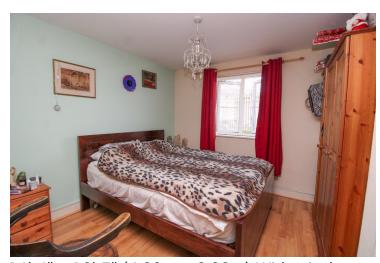

### **Bedroom One**

 $16' 4" \times 10' 7"$  (4.98m x 3.23m) With window to front, electric heater, laminate floor, door to en-suite.

#### **En-Suite**

With shower cubicle, wash hand basin, close coupled WC.