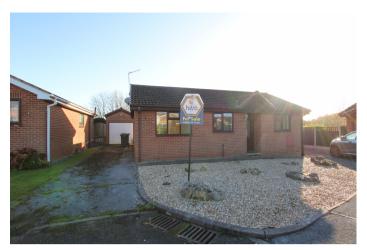

2 Bedroom(s), Detached Bungalow, To be Advised

Clayworth Drive, Bessacarr.

- 3D Tour Available
- Lounge
- Two Bedrooms
- Front & Rear Garden

- Detached Bungalow In A Popular Location
- Kitchen
- Garage & Driveway

Bedroom

Bathroom

**External** 

Front Aspect

**Rear Aspect** 