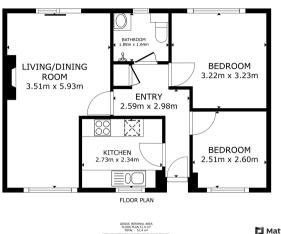

2 Bedroom(s), Detached Bungalow, To be Advised

Clayworth Drive, Bessacarr.





- 3D Tour Available
- Lounge
- Two Bedrooms
- Front & Rear Garden

- Detached Bungalow In A Popular Location
- Kitchen
- Garage & Driveway

£240,000 For Sale

Book your viewing today Tel: 01302 247754



We make it happen.

### **Owner's View**

3D Virtual Tour Available- Take a closer, more detailed look around via our 3D Virtual Tour! Don't forget that you can also check availability for viewings online via a visit to our website...

# **Ground Floor**

**Floor Plan** 



🚺 Matterport

## Living Room/Dining Room



### Kitchen



### Bedroom



All measurements provided are approximate and should be verified before exchange of contracts. No appliances have been tested and should be checked to ensure they are in good working order.







Bedroom



Bathroom



**External** 

Front Aspect



**Rear Aspect** 





### **Property Information**

Property Information Council Tax Band -Utilities - Mains Gas, Mains Electricity, Mains Water Water Meter -Average Annual Electricity Bills -Average Annual Gas Bills -Average Annual Water Bills -Tenure -

All measurements provided are approximate and should be verified before exchange of contracts. No appliances have been tested and should be checked to ensure they are in good working order.



We make it happen.

Sola