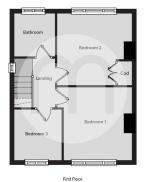

#### First Floor

#### Bedroom One

12' 2" x 12' 0" (3.71m x 3.66m)

Bedroom Two 12' 2" x 11' 5" (3.71m x 3.48m)

Bedroom Three 8' 7" x 7' 8" (2.62m x 2.34m)

#### Family Bathroom