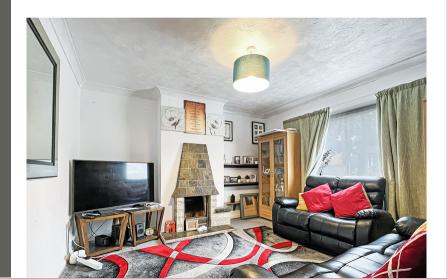

#### **Entrance Hall**

Living Room

12' 6" x 12' 0" (3.81m x 3.66m)

#### **Dining Room**

11' 3" x 11' 4" (3.43m x 3.45m)