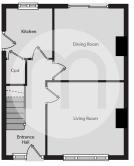

#### Ground Floor

#### **Entrance Hall**

Living Room

12' 6" x 12' 0" (3.81m x 3.66m)

#### **Dining Room**

11' 3" x 11' 4" (3.43m x 3.45m)

#### **Kitchen**

7' 9" x 7' 6" (2.36m x 2.29m)