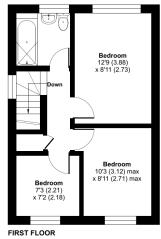

## Description

This three-bedroom family home is situated in a peaceful cul-de-sac close to nearby countryside. The property is in good decorative order and benefits from a garage and off-road parking. The ground floor accommodation includes a spacious lounge/diner, kitchen with integrated oven and hob, and a conservatory overlooking the garden. Stairs lead to three bedrooms, two doubles and a single, storage, and the family bathroom on the first floor, with the South facing bedrooms enjoying views to Butleigh Moor. Both the kitchen and conservatory provide access to the garden, which is primarily laid to lawn. The rear garden also benefits from a patio, and pedestrian side access leading to the driveway and single garage.

### **Dunkerton Close, Glastonbury, BA6**

Approximate Area = 826 sq ft / 76.7 sq m Garage = 131 sq ft / 12.1 sq m Total = 957 sq ft / 88.8 sq m For identification only - Not to scale

Denotes restricted head height

Floor plan produced in accordance with RICS Property Measurement 2nd Edition, Incorporating International Property Measurement Standards (IPMS2 Residential). @nichecom 2025. Produced for Cooper and Tanner, REF: 1240478