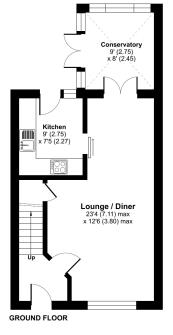

### **Dunkerton Close, Glastonbury, BA6**

Approximate Area = 826 sq ft / 76.7 sq m Garage = 131 sq ft / 12.1 sq m Total = 957 sq ft / 88.8 sq m For identification only - Not to scale

Denotes restricted head height

Floor plan produced in accordance with RICS Property Measurement 2nd Edition, Incorporating International Property Measurement Standards (IPMS2 Residential). @nichecom 2025. Produced for Cooper and Tanner, REF: 1240478