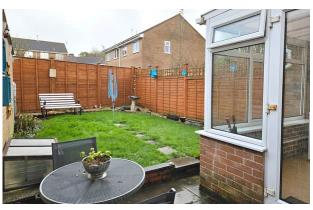

## Description

This three-bedroom family home is situated in a peaceful cul-de-sac close to nearby countryside. The property is in good decorative order and benefits from a garage and off-road parking. The ground floor accommodation includes a spacious lounge/diner, kitchen with integrated oven and hob, and a conservatory overlooking the garden. Stairs lead to three bedrooms, two doubles and a single, storage, and the family bathroom on the first floor, with the South facing bedrooms enjoying views to Butleigh Moor. Both the kitchen and conservatory provide access to the garden, which is primarily laid to lawn. The rear garden also benefits from a patio, and pedestrian side access leading to the driveway and single garage.

#### **Features**

- Peaceful cul-de-sac position
- Views to Butleigh Moor
- Close to open countryside
- Open plan lounge/dining room
- Kitchen with integrated oven and hob
- Three bedrooms (two doubles, one single)
- Conservatory / garden Room
- Enclosed garden with lawn and patio
- Off road parking & single garage
- Freehold Council Tax Band C