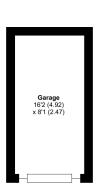

## Description

This three-bedroom family home is situated in a peaceful cul-de-sac close to nearby countryside. The property is in good decorative order and benefits from a garage and off-road parking. The ground floor accommodation includes a spacious lounge/diner, kitchen with integrated oven and hob, and a conservatory overlooking the garden. Stairs lead to three bedrooms, two doubles and a single, storage, and the family bathroom on the first floor, with the South facing bedrooms enjoying views to Butleigh Moor. Both the kitchen and conservatory provide access to the garden, which is primarily laid to lawn. The rear garden also benefits from a patio, and pedestrian side access leading to the driveway and single garage.

### **Dunkerton Close, Glastonbury, BA6**

Approximate Area = 826 sq ft / 76.7 sq m Garage = 131 sq ft / 12.1 sq m Total = 957 sq ft / 88.8 sq m For identification only - Not to scale

Denotes restricted head height

Floor plan produced in accordance with RICS Property Measurement 2nd Edition, Incorporating International Property Measurement Standards (IPMS2 Residential). @nichecom 2025. Produced for Cooper and Tanner, REF: 1240478