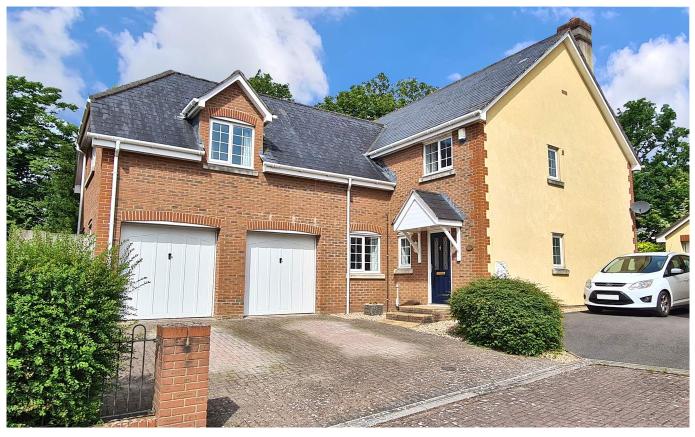

# £775,000 Freehold

This immaculately presented family home was completed in 2004 and is located within this highly sought after and rarely available Charles Church development. The accommodation is of good proportions including a 19ft main bedroom. Gardens are plentiful and there is the benefit of a double garage.

#### DESCRIPTION

This immaculately presented family home was completed in 2004 and is located within this highly sought after and rarely available Charles Church development. The ground floor accommodation is accessed via a spacious entrance hall and comprises two reception rooms, and a contemporary, fully integrated kitchen leading to a breakfast room which enjoys a southerly aspect. The reception rooms provide garden access via French doors. The lounge also features wood floors and a flame effect gas fire (connection required). The kitchen is fitted with a contemporary suite and a seven ring gas oven. There is an excellent range of units with further storage and additional garden access via the adjoining utility room.

#### GARDEN

The property is discreetly situated in an elevated position at the top of a small cul-de-sac. A block paved drive provides ample parking and leads up to a double garage, accessed via two up and over doors. The garage is fitted with power, light and benefits from access to the rear garden. There are landscaped rear gardens on two sides and various decorative borders. Mature trees provide good amounts of privacy and there is a large sun terrace which provides space for outdoor seating and alfresco dining.