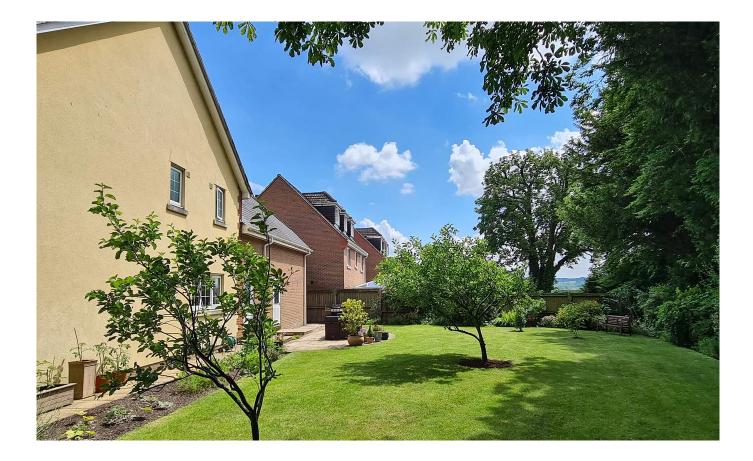

#### GARDEN

The property is discreetly situated in an elevated position at the top of a small cul-de-sac. A block paved drive provides ample parking and leads up to a double garage, accessed via two up and over doors. The garage is fitted with power, light and benefits from access to the rear garden. There are landscaped rear gardens on two sides and various decorative borders. Mature trees provide good amounts of privacy and there is a large sun terrace which provides space for outdoor seating and alfresco dining.