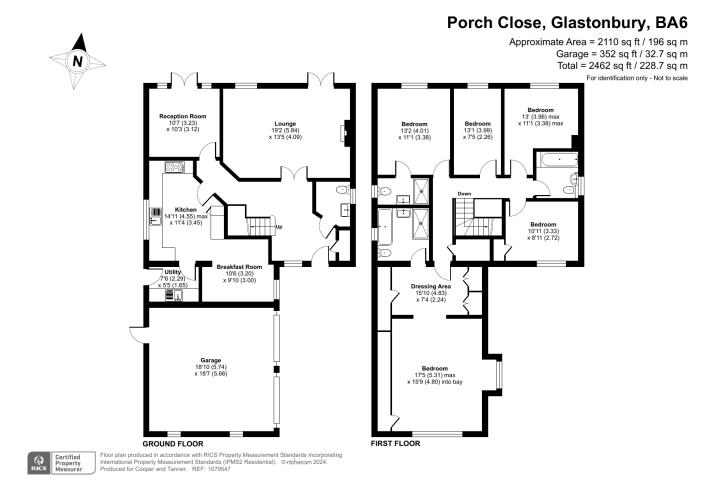

#### DESCRIPTION

This immaculately presented family home was completed in 2004 and is located within this highly sought after and rarely available Charles Church development. The ground floor accommodation is accessed via a spacious entrance hall and comprises two reception rooms, and a contemporary, fully integrated kitchen leading to a breakfast room which enjoys a southerly aspect. The reception rooms provide garden access via French doors. The lounge also features wood floors and a flame effect gas fire (connection required). The kitchen is fitted with a contemporary suite and a seven ring gas oven. There is an excellent range of units with further storage and additional garden access via the adjoining utility room.

There are five first floor bedrooms, two en-suites and a family bathroom. The main bedroom is situated above the double garage and is of enviable proportions. This impressive space features a designated dressing area, a large en-suite bathroom and vast amounts of additional eave and cupboard storage.