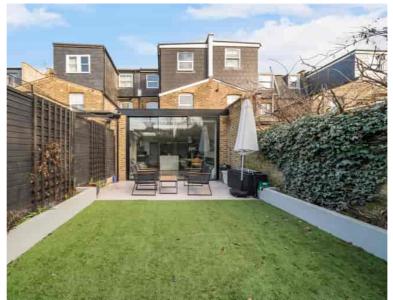

The west facing garden has open attractive aspect and is wonderful for entertaining.

On the first floor there is a well proportioned principle bedroom with en-suite bathroom and a second bedroom. The second floor offers two further bedrooms and an additional bathroom.

Tel: 0208 065 0010 Web: cowandco-london.com

- Two bathrooms (one en-suite)
- Four bedroom home
- Sought after road in the Glebe Estate
- Fully extended period property
- Exceptional quality and style throughout
- West facing garden
- Versatile living accommodation
- Downstairs WC & Utility room