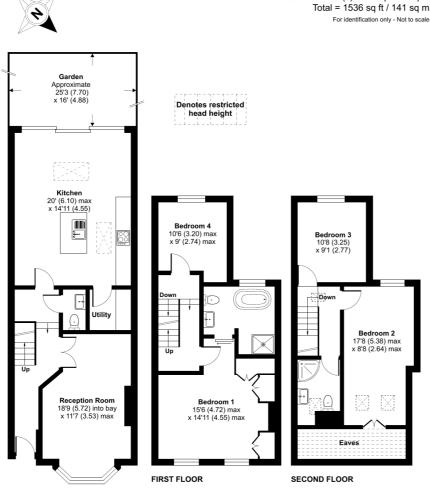

## Duke Road, London, W4

Approximate Area = 1474 sq ft / 136 sq m
Limited Use Area(s) = 62 sq ft / 5 sq m
Total = 1536 sq ft / 141 sq m
For identification only - Not to scale

**GROUND FLOOR** 

Floor plan produced in accordance with RICS Property Measurement Standards incorporating International Property Measurement Standards (IPMS2 Residential). © nichecom 2023. Produced for Cow & Co Properties Ltd. REF: 938945