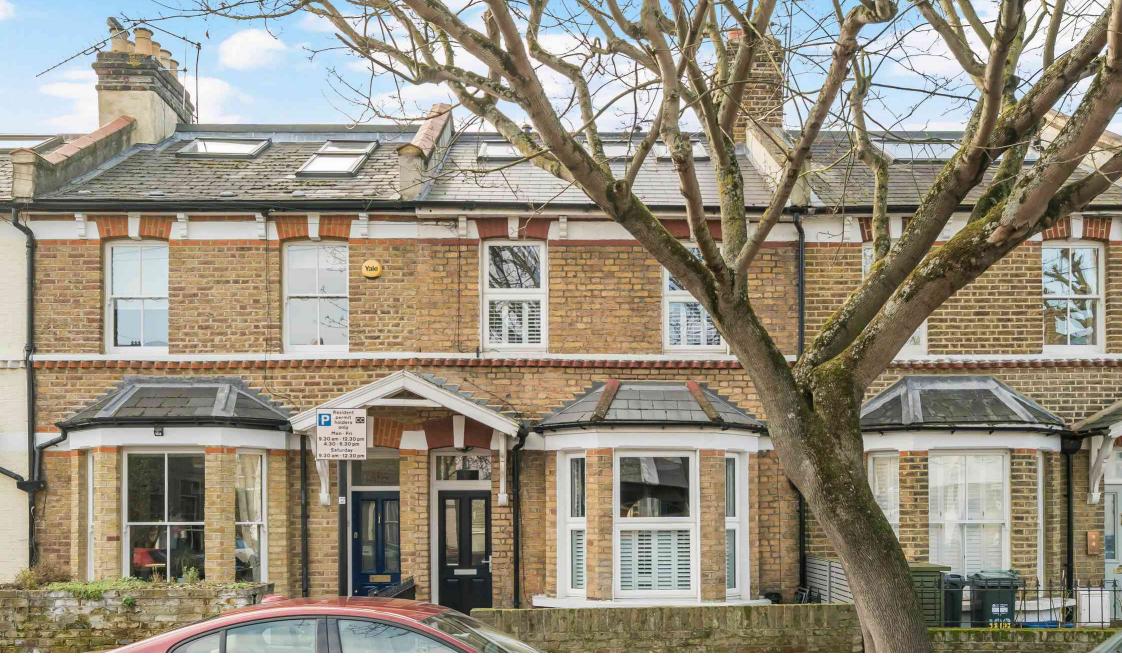

Duke Road, London, W4 2DF

This fabulous fully extended and remodeled four bedroom Victorian house is set over three floors and offers a finish of exceptional quality and style throughout.

The ground floor offers a large double reception room with wooden parquet floors leading through to the stunning kitchen/dining room with a utility room and downstairs WC.

This is a tremendously appealing and spacious house which has recently been remodeled to create a versatile and stylish family house.

The Glebe Estate is one of the most sought after enclaves of Central Chiswick offering easy access to the facilities of the High Road, shops, restaurants and new cinema.

Duke road is situated in the heart of the Glebe Estate, off Chiswick High Road with easy access to central London, the A4 and M4 for Heathrow airport and the west of England. Local underground stations include Turnham Green (District Line)