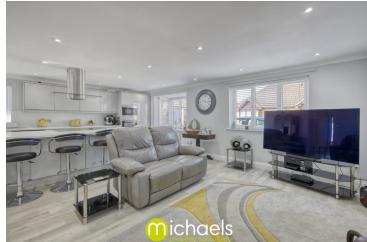

# Bungalow (Accommodation All On One Level)

**Entrance Hall** 

**Ktchen-Family Room** 

Kitchen Area - 12' 0" x 7' 10" (3.66m x 2.39m)

Lounge Area10' 2" x 17' 10" (3.10m x 5.44m)