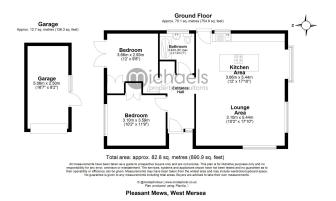

# Bungalow (Accommodation All On One Level)

**Entrance Hall** 

**Ktchen-Family Room** 

Kitchen Area - 12' 0" x 7' 10" (3.66m x 2.39m)

Lounge Area10' 2" x 17' 10" (3.10m x 5.44m)

#### **Bathroom**

8' 0" x 7' 0" (2.44m x 2.13m)

### **Bedroom One**

10' 2" x 11' 9" (3.10m x 3.58m)

#### **Bedroom Two**

12' 0" x 9' 8" (3.66m x 2.95m)

### Garage

16' 7" x 8' 2" (5.05m x 2.49m)

### Floorplans