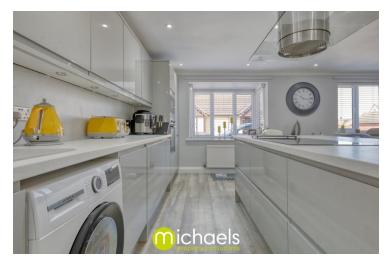

# Bungalow (Accommodation All On One Level)

**Entrance Hall** 

**Ktchen-Family Room** 

Kitchen Area - 12' 0" x 7' 10" (3.66m x 2.39m)

Lounge Area10' 2" x 17' 10" (3.10m x 5.44m)