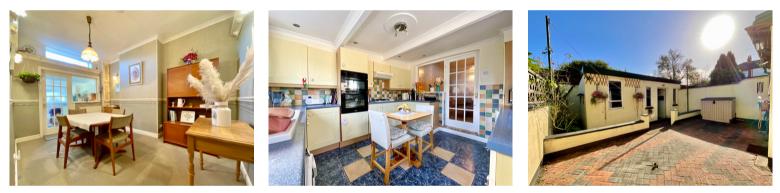

Although in need of a little updating the accommodation briefly comprises; to the ground floor: Entrance porch, hallway, living room with bay window, sitting room, dining room and kitchen/breakfast room. On the first floor: three good size bedrooms and a bathroom. Outside, to the front is a gated forecourt with on street parking. To the rear, a patio area leading to the workshop/store with electric & power.