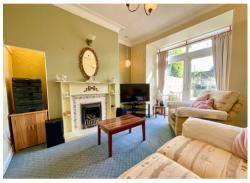

Although in need of a little updating the accommodation briefly comprises; to the ground floor: Entrance porch, hallway, living room with bay window, sitting room, dining room and kitchen/breakfast room. On the first floor: three good size bedrooms and a bathroom. Outside, to the front is a gated forecourt with on street parking. To the rear, a patio area leading to the workshop/store with electric & power.