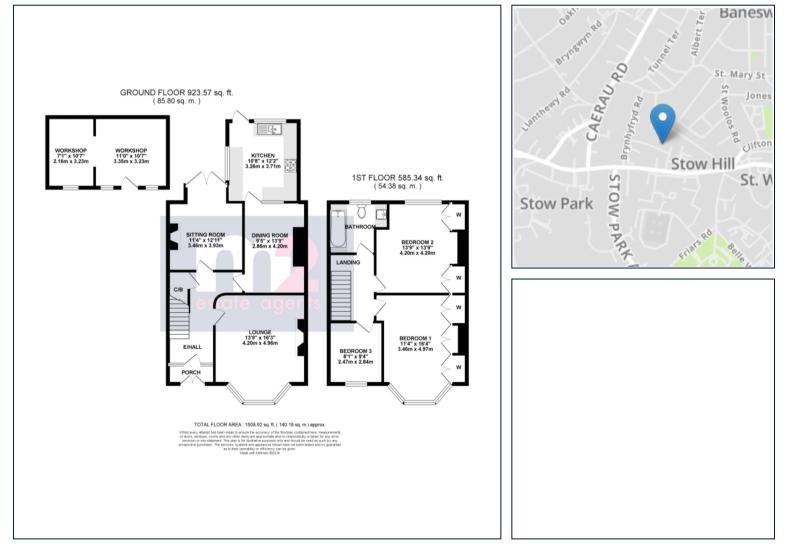

Although in need of a little updating the accommodation briefly comprises; to the ground floor: Entrance porch, hallway, living room with bay window, sitting room, dining room and kitchen/breakfast room. On the first floor: three good size bedrooms and a bathroom. Outside, to the front is a gated forecourt with on street parking. To the rear, a patio area leading to the workshop/store with electric & power.