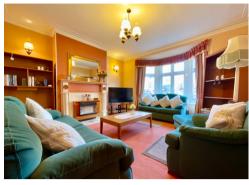

Although in need of a little updating the accommodation briefly comprises; to the ground floor: Entrance porch, hallway, living room with bay window, sitting room, dining room and kitchen/breakfast room. On the first floor: three good size bedrooms and a bathroom. Outside, to the front is a gated forecourt with on street parking. To the rear, a patio area leading to the workshop/store with electric & power.