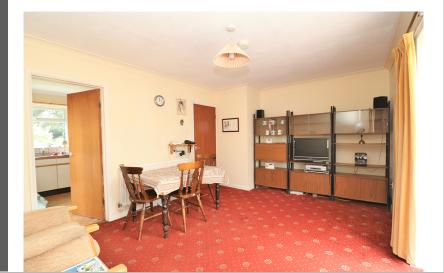

#### **Living Room**

16' 1" x 11' 1" (4.90m x 3.38m) Radiator, sliding doors to conservatory, and door to kitchen;