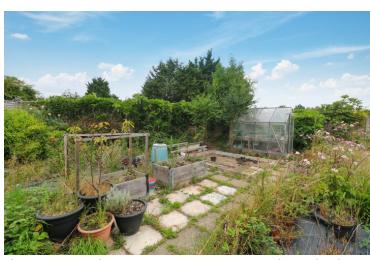

#### Garden

The property has a spacious rear garden which wraps around the bungalow. Its fully enclosed by fencing and is a well established garden.

From the garden there is a single door providing access into the back of the garage.

To the front of the property there is off road parking for a couple of vehicles.