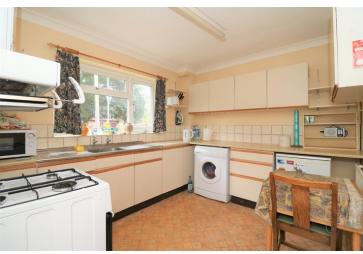

#### **Kitchen**

11'3" x 9'1" (3.43m x 2.77m) Windows to front, range of eye and low level fitted units, space for washing machine, tumble dryer, fridge and freezer, inset stainless steel sink, free standing cooker and gas hob with extractor, door out to lean to;