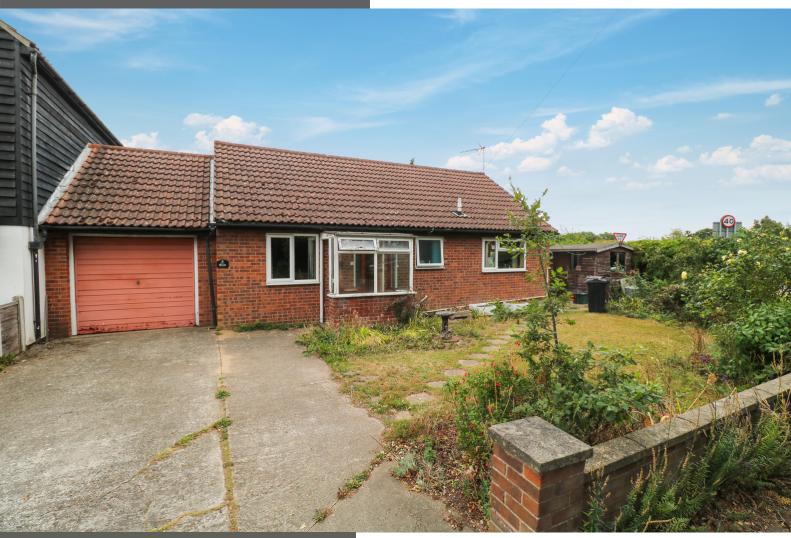

# £249,995

- No Onward Chain
- Garage And Off Road Parking
- Generous Garden
- Close to Amenities and Station
- Requires Modernisation
- Two Double Bedrooms

# Elise, Wivenhoe Road, Alresford, Colchester, Essex. CO7 8AD.

Located in the peaceful village of Alresford is this spacious three bedroom link detached bungalow. Alresford is located near Colchester and neighbours the town of Wivenhoe. The property itself is within walking distance of the local train station which has links into London Liverpool street. Alresford also has local amenities such as a village pub, local shop and a good local primary school. Some of the highlights include off road parking for several vehicles, two double bedrooms, living room, kitchen and a garage. To fully appreciate everything this bungalow has to offer please do not hesitate to get in contact.

To the front of the property there is off road parking for a couple of vehicles.