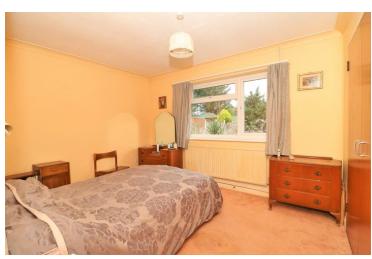

#### **Bedroom One**

11'11" x 9'9" (3.63m x 2.97m) Window to rear, radiator, built in wardrobes.