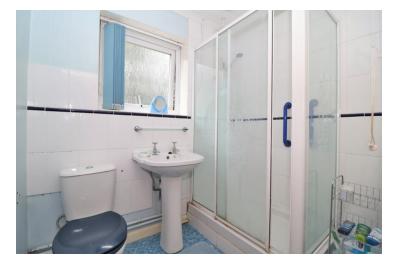

#### **Bathroom**

Window to front, tiled, W/C, Wash hand basin, double shower, radiator.