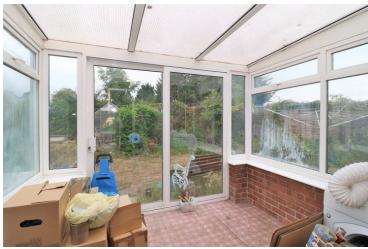

#### Conservatory

 $9'6" \times 7'7"$  (2.90m x 2.31m) Windows to rear, and doors out to garden