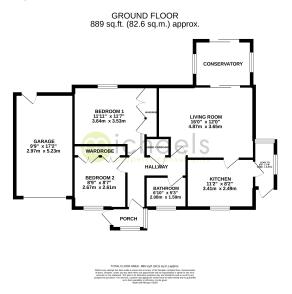

#### **Ground Floor**

#### Porch

5' 7" x 3' 9" (1.70m x 1.14m) Wooden construction, windows and door to;

#### Hallway

9' 10" x 2' 8" (3.00m x 0.81m) Radiator, access to airing cupboard and doors to;

#### **Living Room**

16' 1" x 11' 1" (4.90m x 3.38m) Radiator, sliding doors to conservatory, and door to kitchen;

#### Conservatory

 $9'6" \times 7'7"$  (2.90m x 2.31m) Windows to rear, and doors out to garden

#### **Kitchen**

11'3" x 9'1" (3.43m x 2.77m) Windows to front, range of eye and low level fitted units, space for washing machine, tumble dryer, fridge and freezer, inset stainless steel sink, free standing cooker and gas hob with extractor, door out to lean to;

#### Lean to

7' 9" x 3' 6" (2.36m x 1.07m) Wooden construction, door out to garden.

#### **Bedroom One**

11'11" x 9'9" (3.63m x 2.97m) Window to rear, radiator, built in wardrobes.

#### **Bedroom Two**

 $8' 9" \times 8' 7" (2.67m \times 2.62m)$  Window to front, radiator and access to built in wardrobes.

#### **Bathroom**

Window to front, tiled, W/C, Wash hand basin, double shower, radiator.

#### Floorplans