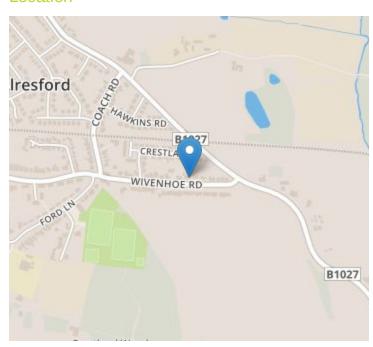

# Elise, Wivenhoe Road, Alresford, Colchester, Essex. CO7 8AD.

Located in the peaceful village of Alresford is this spacious three bedroom link detached bungalow. Alresford is located near Colchester and neighbours the town of Wivenhoe. The property itself is within walking distance of the local train station which has links into London Liverpool street. Alresford also has local amenities such as a village pub, local shop and a good local primary school. Some of the highlights include off road parking for several vehicles, two double bedrooms, living room, kitchen and a garage. To fully appreciate everything this bungalow has to offer please do not hesitate to get in contact.

#### Location