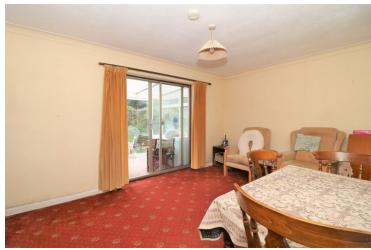

#### **Living Room**

16' 1" x 11' 1" (4.90m x 3.38m) Radiator, sliding doors to conservatory, and door to kitchen;