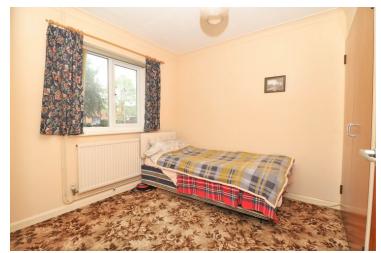

#### **Bedroom Two**

 $8' 9" \times 8' 7" (2.67m \times 2.62m)$  Window to front, radiator and access to built in wardrobes.