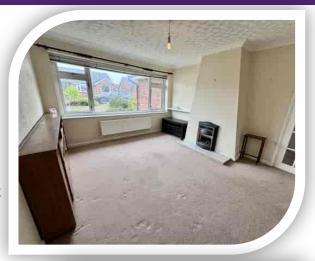

## Lounge

11' 1" x 11' 1" (3.38m x 3.38m)

Spacious reception room having a double-glazed front window, gas fire with a hearth, wall light points, coving and radiator.