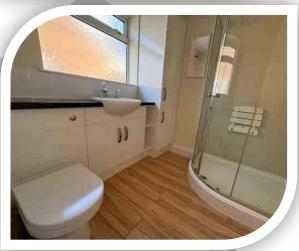

### **Shower Room**

Modern three piece suite in white comprising: corner step in shower cubicle, vanity unit with wash hand basin and concealed cistern W.C. Double-glazed frosted side window, ladder towel radiator and wood effect flooring.