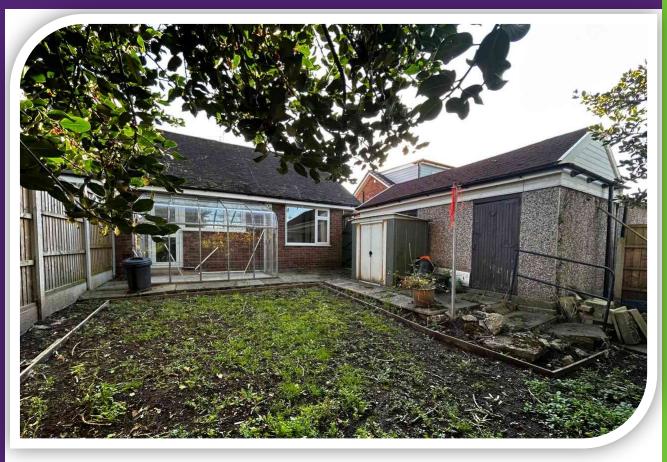

### Lean To Greenhouse

10' 2" x 6' 2" (3.10m x 1.88m)

Sliding door to the garden.

### Gardens

To the front driveway offers ample off road parking and has a low maintenance gravel garden area with planted borders. The enclosed rear garden backs onto Longton Brook and the fields beyond having an area for a lawn, paved patio and fencing to the side boundaries.