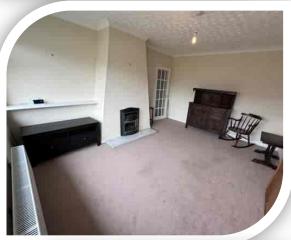

## Lounge

11' 1" x 11' 1" (3.38m x 3.38m)

Spacious reception room having a double-glazed front window, gas fire with a hearth, wall light points, coving and radiator.