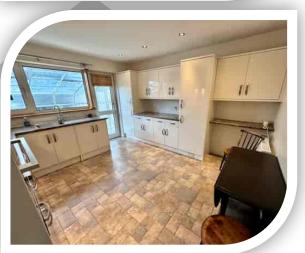

# **Dining Kitchen**

11' 9" x 12' 8" (3.58m x 3.86m)

Range of fitted wall and base units, work surfaces to complement, inset sink/drainer, built in oven, gas hob with extractor canopy over, integrated appliances, double-glazed rear window, external rear door, tiled splashbacks and radiator.