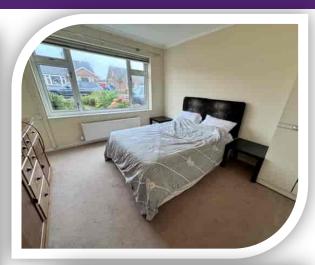

### **Bedroom One**

11' 9" x 14' 4" (3.58m x 4.37m)

Double-glazed front window, radiator and coving.