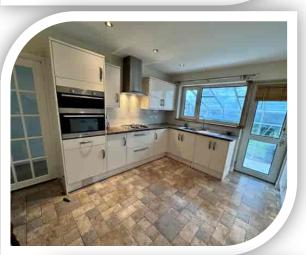

# **Dining Kitchen**

11' 9" x 12' 8" (3.58m x 3.86m)

Range of fitted wall and base units, work surfaces to complement, inset sink/drainer, built in oven, gas hob with extractor canopy over, integrated appliances, double-glazed rear window, external rear door, tiled splashbacks and radiator.