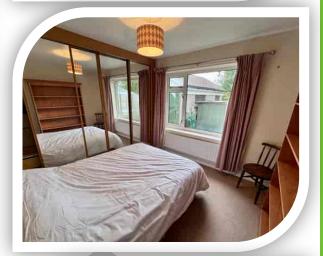

### **Bedroom Two**

11' 1" x 9' 3" (3.38m x 2.82m)

Double-glazed rear window, built in wardrobes with sliding mirrored doors and radiator.