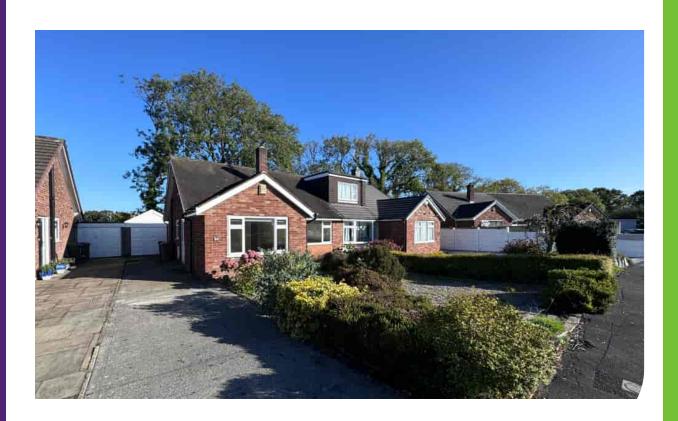

# 60 Franklands Longton Preston Lancashire PR4 5WD

Semi-detached true bungalow offered for sale with NO CHAIN DELAY. Positioned in a sought after village location within a short walk away from the village amenities this property also has convenient access to schools and transport links. The well presented living accommodation comprises: entrance porch, hallway, lounge, modern fitted dining kitchen, lean to greenhouse, two double bedrooms and a modern shower room. Outside driveway offers ample off road parking, single garage, low maintenance garden area to the front, the rear garden backs onto Longton brook and the fields beyond. The property is warmed via a gas fired central heating system and benefits from double-glazing throughout. Early viewing is highly advised.

£230,000

OPEN 7 DAYS A WEEK

>

ш

0

~

ш

Z

### Gardens

To the front driveway offers ample off road parking and has a low maintenance gravel garden area with planted borders. The enclosed rear garden backs onto Longton Brook and the fields beyond having an area for a lawn, paved patio and fencing to the side boundaries.