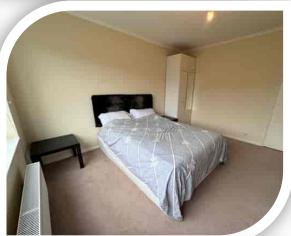

### **Bedroom One**

11' 9" x 14' 4" (3.58m x 4.37m)

Double-glazed front window, radiator and coving.