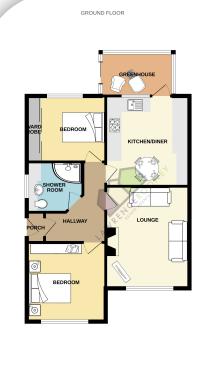

# 60 Franklands Longton Preston Lancashire PR4 5WD

Semi-detached true bungalow offered for sale with NO CHAIN DELAY. Positioned in a sought after village location within a short walk away from the village amenities this property also has convenient access to schools and transport links. The well presented living accommodation comprises: entrance porch, hallway, lounge, modern fitted dining kitchen, lean to greenhouse, two double bedrooms and a modern shower room. Outside driveway offers ample off road parking, single garage, low maintenance garden area to the front, the rear garden backs onto Longton brook and the fields beyond. The property is warmed via a gas fired central heating system and benefits from double-glazing throughout. Early viewing is highly advised.

### **Entrance Porch**

External side door. Inner door into:

# Hallway

Loft accesss and wall light point.

## Lounge

11' 1" x 11' 1" (3.38m x 3.38m)

Spacious reception room having a double-glazed front window, gas fire with a hearth, wall light points, coving and radiator.

# **Dining Kitchen**

11' 9" x 12' 8" (3.58m x 3.86m)

Range of fitted wall and base units, work surfaces to complement, inset sink/drainer, built in oven, gas hob with extractor canopy over, integrated appliances, double-glazed rear window, external rear door, tiled splashbacks and radiator.

### Lean To Greenhouse

10' 2" x 6' 2" (3.10m x 1.88m)

Sliding door to the garden.

### **Bedroom One**

11' 9" x 14' 4" (3.58m x 4.37m)

Double-glazed front window, radiator and coving.

### **Bedroom Two**

11' 1" x 9' 3" (3.38m x 2.82m)

Double-glazed rear window, built in wardrobes with sliding mirrored doors and radiator.

### **Shower Room**

Modern three piece suite in white comprising: corner step in shower cubicle, vanity unit with wash hand basin and concealed cistern W.C. Double-glazed frosted side window, ladder towel radiator and wood effect flooring.