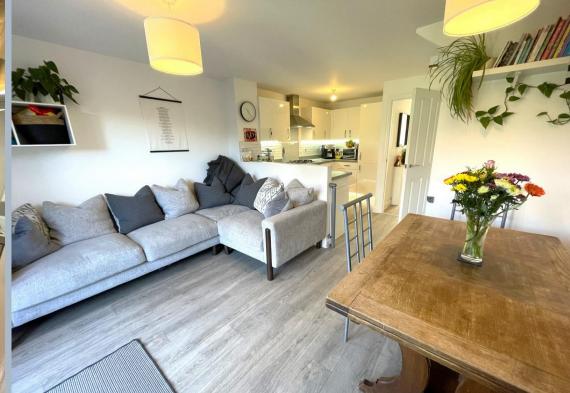

- 3/4 bedroom semi detached home split over 3 levels built in 2020 by Barret Homes
- Kitchen/dining room fitted in a range of glossy white units with work tops over and integrated appliances to include, Franke boiler tap, 4 ring gas hob with extractor over, electric oven, fridge/freezer, dishwasher and washing machine
- Cozy and bright separate lounge on the first floor
- Versatile study or 4<sup>th</sup> bedroom on the ground floor
- Master bedroom with ensuite shower room, with 2 further double bedrooms on the top floor with distant harbour views
- Downstairs cloakroom and a smartly tiled family bathroom including shower over bath, basin with wc on the top floor
- Large and private rear garden, with garden shed and hot tub included
- Allocated parking for 2 vehicles
- 5 years remaining on the NHBC guarantee
- Gas central heating and double glazing throughout. 'Nest' system control
- Vendor suited!