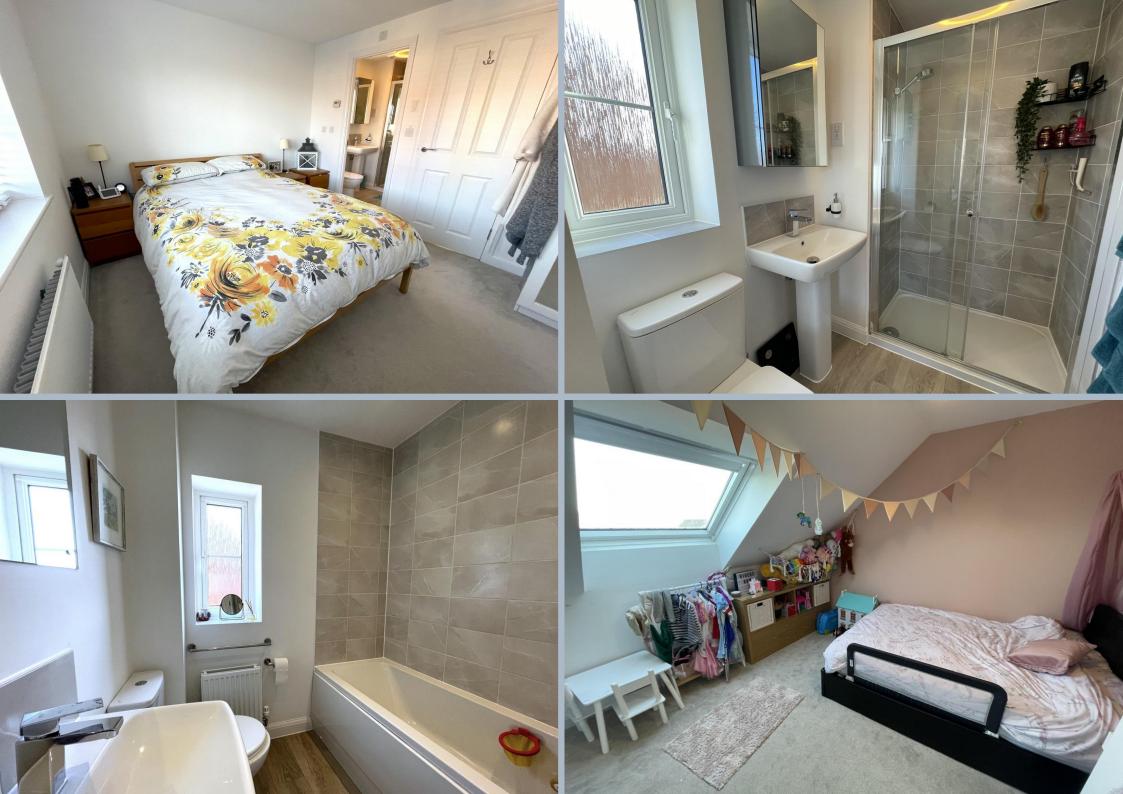

- 3/4 bedroom semi detached home split over 3 levels built in 2020 by Barret Homes
- Kitchen/dining room fitted in a range of glossy white units with work tops over and integrated appliances to include, Franke boiler tap, 4 ring gas hob with extractor over, electric oven, fridge/freezer, dishwasher and washing machine
- Cozy and bright separate lounge on the first floor
- Versatile study or 4<sup>th</sup> bedroom on the ground floor
- Master bedroom with ensuite shower room, with 2 further double bedrooms on the top floor with distant harbour views
- Downstairs cloakroom and a smartly tiled family bathroom including shower over bath, basin with wc on the top floor
- Large and private rear garden, with garden shed and hot tub included
- Allocated parking for 2 vehicles
- 5 years remaining on the NHBC guarantee
- Gas central heating and double glazing throughout. 'Nest' system control
- Vendor suited!