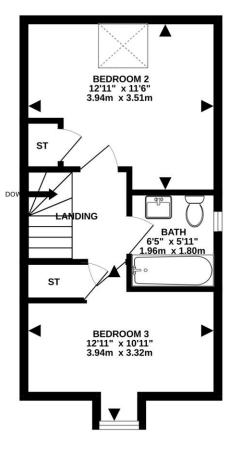

- 3/4 bedroom semi detached home split over 3 levels built in 2020 by Barret Homes
- Kitchen/dining room fitted in a range of glossy white units with work tops over and integrated appliances to include, Franke boiler tap, 4 ring gas hob with extractor over, electric oven, fridge/freezer, dishwasher and washing machine
- Cozy and bright separate lounge on the first floor
- Versatile study or 4<sup>th</sup> bedroom on the ground floor
- Master bedroom with ensuite shower room, with 2 further double bedrooms on the top floor with distant harbour views
- Downstairs cloakroom and a smartly tiled family bathroom including shower over bath, basin with wc on the top floor
- Large and private rear garden, with garden shed and hot tub included
- Allocated parking for 2 vehicles
- 5 years remaining on the NHBC guarantee
- Gas central heating and double glazing throughout. 'Nest' system control
- Vendor suited!

## TOTAL FLOOR AREA: 1081 sq.ft. (100.4 sq.m.) approx.