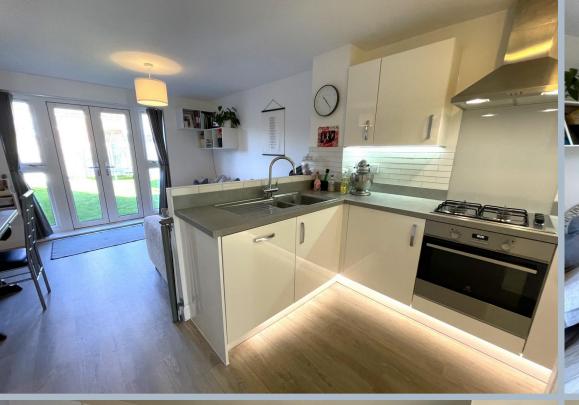

- 3/4 bedroom semi detached home split over 3 levels built in 2020 by Barret Homes
- Kitchen/dining room fitted in a range of glossy white units with work tops over and integrated appliances to include, Franke boiler tap, 4 ring gas hob with extractor over, electric oven, fridge/freezer, dishwasher and washing machine
- Cozy and bright separate lounge on the first floor
- Versatile study or 4<sup>th</sup> bedroom on the ground floor
- Master bedroom with ensuite shower room, with 2 further double bedrooms on the top floor with distant harbour views
- Downstairs cloakroom and a smartly tiled family bathroom including shower over bath, basin with wc on the top floor
- Large and private rear garden, with garden shed and hot tub included
- Allocated parking for 2 vehicles
- 5 years remaining on the NHBC guarantee
- Gas central heating and double glazing throughout. 'Nest' system control
- Vendor suited!