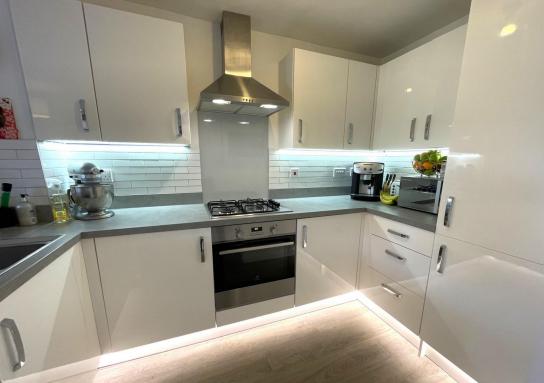

- 3/4 bedroom semi detached home split over 3 levels built in 2020 by Barret Homes
- Kitchen/dining room fitted in a range of glossy white units with work tops over and integrated appliances to include, Franke boiler tap, 4 ring gas hob with extractor over, electric oven, fridge/freezer, dishwasher and washing machine
- Cozy and bright separate lounge on the first floor
- Versatile study or 4<sup>th</sup> bedroom on the ground floor
- Master bedroom with ensuite shower room, with 2 further double bedrooms on the top floor with distant harbour views
- Downstairs cloakroom and a smartly tiled family bathroom including shower over bath, basin with wc on the top floor
- Large and private rear garden, with garden shed and hot tub included
- Allocated parking for 2 vehicles
- 5 years remaining on the NHBC guarantee
- Gas central heating and double glazing throughout. 'Nest' system control
- Vendor suited!