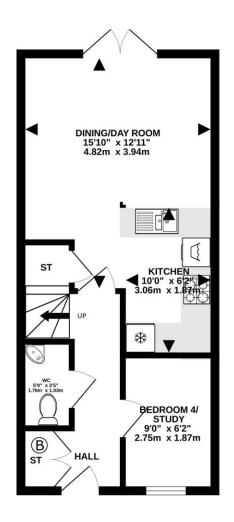

ughout. 'Nest' system control
- Vendor suited!

Set within a mile of Lake Pier, Hamworthy Beach, park, cycle paths, slip way and Upton Country Park, the property enjoys nature on its doorstep! Local shops on the Blandford Road are close by and Poole Town Centre is approximately 1.5 miles walk through the parkland by the sea and a similar distance by car. Poole offers an extensive array of shops and restaurants with the Quay and Harbourside.

Maintenance for communal gardens £275.00 per annum

COUNCIL TAX BAND: E EPC RATE: B

AGENTS NOTE: The heating system, mains and appliances have not been tested by Hearnes Estate Agents. Any areas, measurements or distances are approximate. The text, photographs and plans are for guidance only and are not necessarily comprehensive.





























## TOTAL FLOOR AREA: 1081 sq.ft. (100.4 sq.m.) approx.







## www.hearnes.com

18 - 20 Parkstone Road, Poole, Dorset, BH15 2PG Tel: 01202 377377 Email: poole@hearnes.com

Offices also at: BOURNEMOUTH, FERNDOWN, RINGWOOD & WIMBORNE