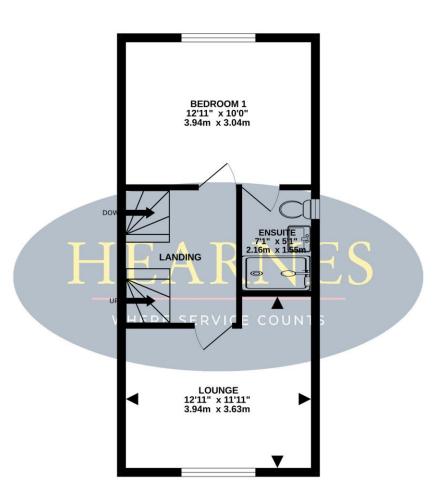

- 3/4 bedroom semi detached home split over 3 levels built in 2020 by Barret Homes
- Kitchen/dining room fitted in a range of glossy white units with work tops over and integrated appliances to include, Franke boiler tap, 4 ring gas hob with extractor over, electric oven, fridge/freezer, dishwasher and washing machine
- Cozy and bright separate lounge on the first floor
- Versatile study or 4<sup>th</sup> bedroom on the ground floor
- Master bedroom with ensuite shower room, with 2 further double bedrooms on the top floor with distant harbour views
- Downstairs cloakroom and a smartly tiled family bathroom including shower over bath, basin with wc on the top floor
- Large and private rear garden, with garden shed and hot tub included
- Allocated parking for 2 vehicles
- 5 years remaining on the NHBC guarantee
- Gas central heating and double glazing throughout. 'Nest' system control
- Vendor suited!

## TOTAL FLOOR AREA: 1081 sq.ft. (100.4 sq.m.) approx.