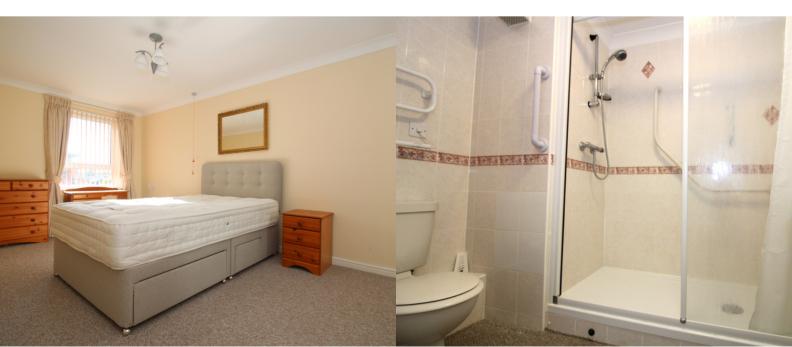

#### **BEDROOM ONE**

2.68m x 5.29m (8' 10" x 17' 4") Window to the front aspect and fitted wardrobes. Wall mounted heater. Safety pull cord.

#### SHOWER ROOM

1.74m x 2.33m (5' 9" x 7' 8") Walk-in shower cubicle, low level wc and vanity wash hand basin. Heated towel rail and safety rails.