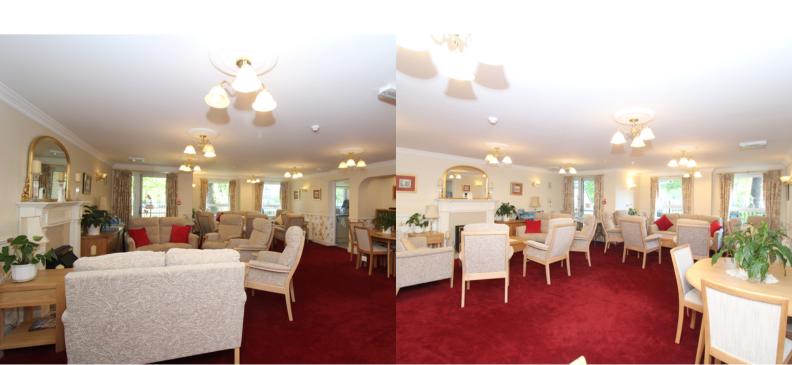

#### **COMMUNAL AREAS**

A light and airy communal lounge and kitchen for all residents. Regular coffee mornings, activities and excursions are organised. There is also a laundry room with washing machines and tumble dryers (included in the service charge). The residents parking is on a first come first served basis.

There are gardens to the rear of the development with seating area.