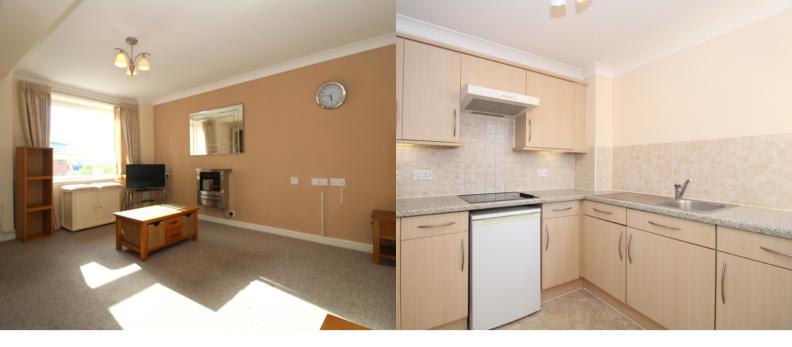

#### LOUNGE/DINER

3.59m x 3.98m (11' 9" x 13' 1") Double glazed window to the front aspect, electric feature fire. Space for a dining table. French doors to the kitchen, wall mounted electric heater and safety pull cord.

#### **KITCHEN**

2.30m x 2.69m (7' 7" x 8' 10")

Fitted with a range of light wood cabinets and complimentary work surfaces. Stainless steel sink with mixer tap, integrated electric oven and hob with extractor. An undercounter fridge and space for a freezer. Window to the front aspect.