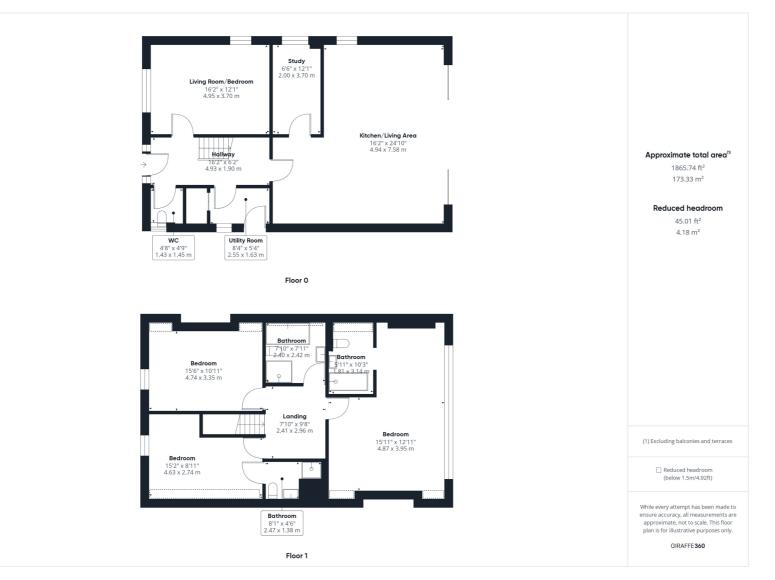

Three/four Bedrooms: Retreat into your private oasis within the comfort of four generously sized bedrooms. Each room is thoughtfully crafted to provide sanctuary, offering a peaceful haven for restful nights and rejuvenating mornings.

Gourmet Kitchen: The heart of the home beckons with a gourmet kitchen that is as functional as it is stylish. There is a choice of kitchen's, equipped with top-of-the-line appliances and ample storage space, it invites culinary adventures and memorable meals shared with loved ones.