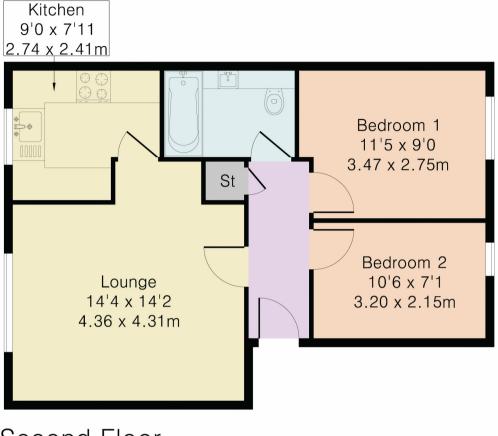

Double glazed windows.

Approximate Gross Internal Area 526 sq ft - 49 sq m

## Second Floor

Although Pink Plan Itd ensures the highest level of accuracy, measurements of doors, windows and rooms are approximate and no responsibility is taken for error, omission or misstatement. These plans are for representation purposes only as defined by RICS code of measuring practise. No guarantee is given on total square footage of the property within this plan. The figure icon is for initial guidance only and should not be relied on as a basis of valuation.