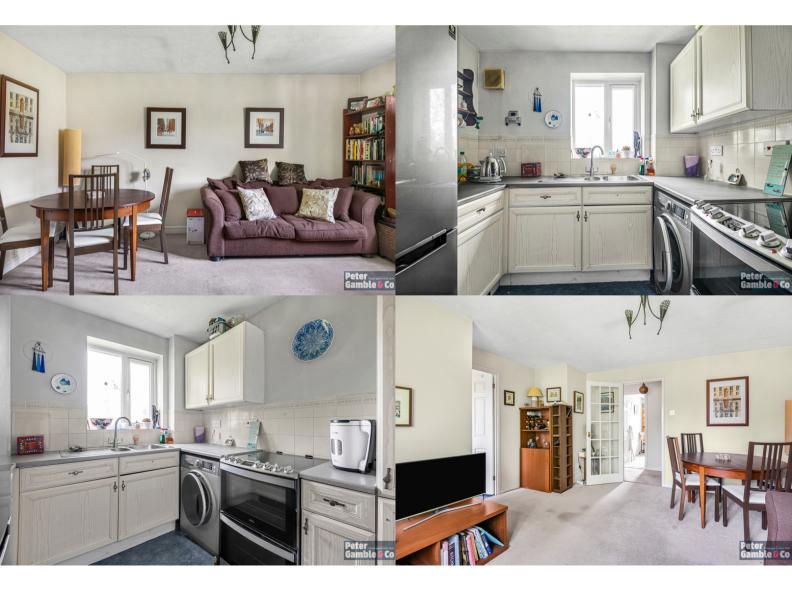

Situated in this quiet development just 5 minutes walk from Alperton tube station (zone 4 Piccadilly)

Offered to the market for chain free sale the property comprises 2 good sized bedrooms, tiled bathroom suite, storage cupboards in the hallway, spacious living room with views over the grand union canal and separate fitted kitchen also with views over the canal.