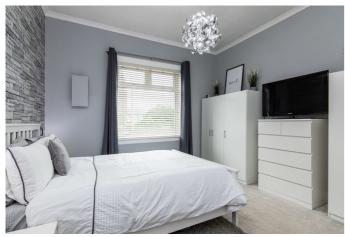

Bedroom one is generously sized, light and airy, and features carpeted flooring and space for freestanding furniture; whilst bedroom two, on the first floor likewise has carpeting and includes storage in the eaves. Set on the mid-level, the bathroom features a white suite with a rain-head mains mixer over-bath shower and tiled splash walls.