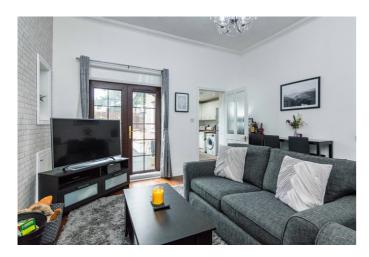

The entrance vestibule has space for outerwear and leads into the carpeted hall. The bright and spacious, rear-facing living room features engineered hardwood flooring, a wood-burning stove and French doors to the rear garden.