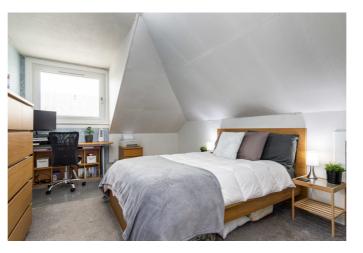

Bedroom one is generously sized, light and airy, and features carpeted flooring and space for freestanding furniture; whilst bedroom two, on the first floor likewise has carpeting and includes storage in the eaves. Set on the mid-level, the bathroom features a white suite with a rain-head mains mixer over-bath shower and tiled splash walls.