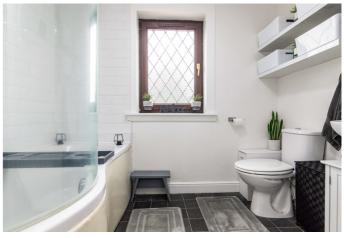

Bedroom one is generously sized, light and airy, and features carpeted flooring and space for freestanding furniture; whilst bedroom two, on the first floor likewise has carpeting and includes storage in the eaves. Set on the mid-level, the bathroom features a white suite with a rain-head mains mixer over-bath shower and tiled splash walls.