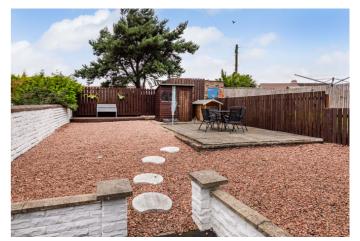

Features include stylish modern decor, high ceilings, 'Hive' controlled gas central heating, uPVC double glazing, a fitted kitchen with appliances and integrated storage including in the eaves.

Externally the property benefits from a private front garden; onstreet parking; and a large rear garden with gravel, a patio and a timber shed.