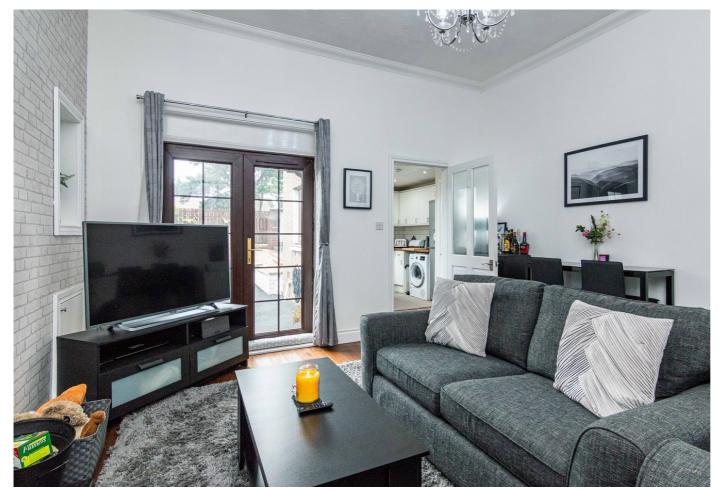

The entrance vestibule has space for outerwear and leads into the carpeted hall. The bright and spacious, rear-facing living room features engineered hardwood flooring, a wood-burning stove and French doors to the rear garden.