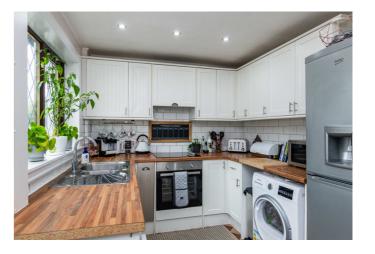

Accessed from the living room, the kitchen is fitted with contemporary units with wood effect worktops, a tiled surround and a stainless steel sink. Appliances include an integrated ceramic hob, electric oven, extractor hood and fridge/freezer.