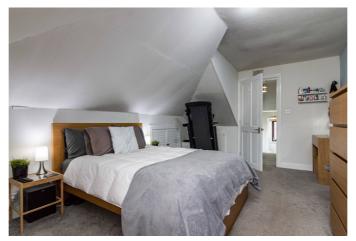

Bedroom one is generously sized, light and airy, and features carpeted flooring and space for freestanding furniture; whilst bedroom two, on the first floor likewise has carpeting and includes storage in the eaves. Set on the mid-level, the bathroom features a white suite with a rain-head mains mixer over-bath shower and tiled splash walls.