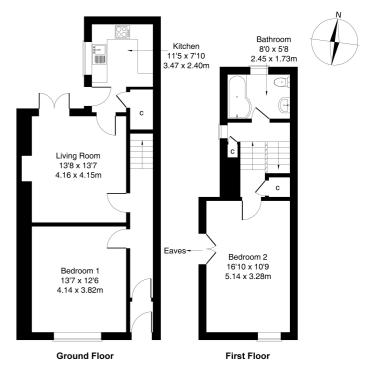

### mov<sup>8</sup> 76 Dunfermline Road, Crossgates, Fife, KY4 8AS

Approximate Gross Internal Area: (823 sq ft - 77 sq m.)

Legal Disclaimer: Floor-plan and measurements are for illustrative guidance only, and not intended to form part of any contract