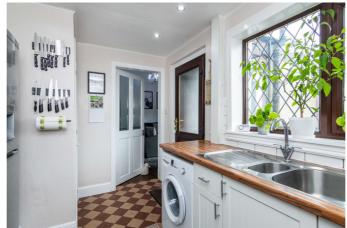

Accessed from the living room, the kitchen is fitted with contemporary units with wood effect worktops, a tiled surround and a stainless steel sink. Appliances include an integrated ceramic hob, electric oven, extractor hood and fridge/freezer.