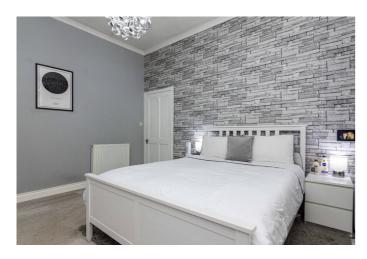

Bedroom one is generously sized, light and airy, and features carpeted flooring and space for freestanding furniture; whilst bedroom two, on the first floor likewise has carpeting and includes storage in the eaves. Set on the mid-level, the bathroom features a white suite with a rain-head mains mixer over-bath shower and tiled splash walls.