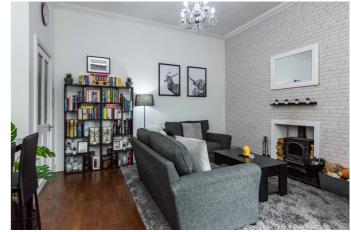

The entrance vestibule has space for outerwear and leads into the carpeted hall. The bright and spacious, rear-facing living room features engineered hardwood flooring, a wood-burning stove and French doors to the rear garden.