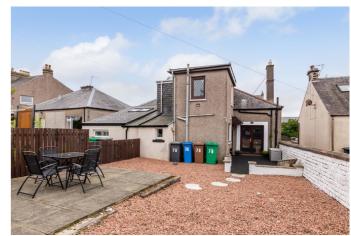

Features include stylish modern decor, high ceilings, 'Hive' controlled gas central heating, uPVC double glazing, a fitted kitchen with appliances and integrated storage including in the eaves.

Externally the property benefits from a private front garden; onstreet parking; and a large rear garden with gravel, a patio and a timber shed.