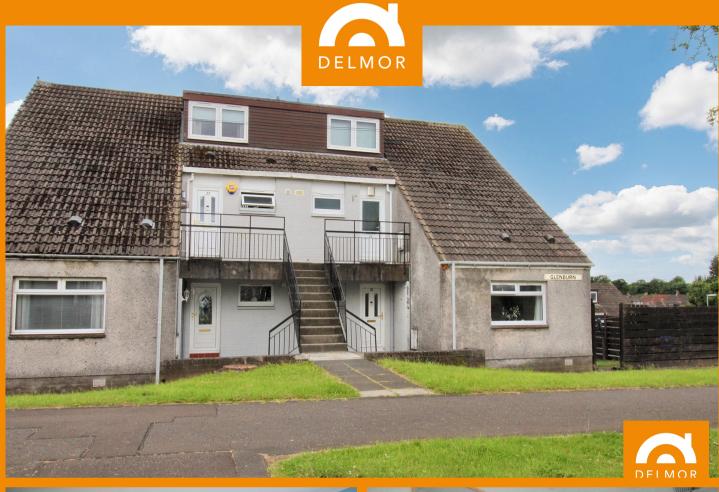

## 24 Glenburn, Leven, Fife, KY8 5BD

## PROPERTY DETAILS

A Fabulous affordable FAMILY HOME, this superbly modernised
maisonette flat is located within a popular area of Leven close to parks, schools, shops and other local amenities. Accommodation comprises at
first floor level; A spacious hall, beautifully presented lounge, updated kitchen dining room, luxurious extended family bathroom and an excellent sized double bedroom. The upper floor accommodates two further spacious double bedrooms. Private garden. Quality double
glazing, combi gas central heating, brand new quality carpeting, tasteful décor. Early viewing is highly recommended.

## **KEY FEATURES**

- A Fabulously spacious MAISONETTE FLAT forming excellent Family accommodation
- Located with the popular Broom estate on the north western edge of the town
- Tasteful modern decor, quality carpeting, double glazing and gas combi central heating
- A spacious well appointed Lounge and modern generous sized Dining Kitchen
- Fabulous remodelled and extended Luxurious Family Bathroom
- IDEAL MOVE IN CONDITION
- Three excellent sized spacious double bedrooms
- The property also enjoys views to the Forth Estuary and a privately own garden.