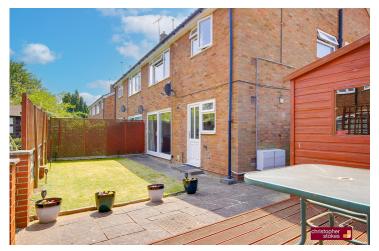

## £325,000 Leasehold

- Two bedrooms
- Excellent condition throughout
- 900+ year lease
- Cul-de-sac location

- No service charge
- Private garden to rear
- Garage en-bloc
- Walking distance to Cheshunt British Rail Station

#### \*GROUND FLOOR TWO BEDROOM MAISONETTE\*

Situated in a quiet cul-de-sac, this delightful ground floor two bedroom maisonette is offered in excellent condition. The property benefits from a family bathroom, kitchen, spacious reception/dining area with doors leading to the enclosed private rear garden as well as a garage en bloc. Stains Close is within walking distance to Cheshunt Station and many local shops and amenities, including the Lea Valley Park plus excellent transport links via A10 and M25.