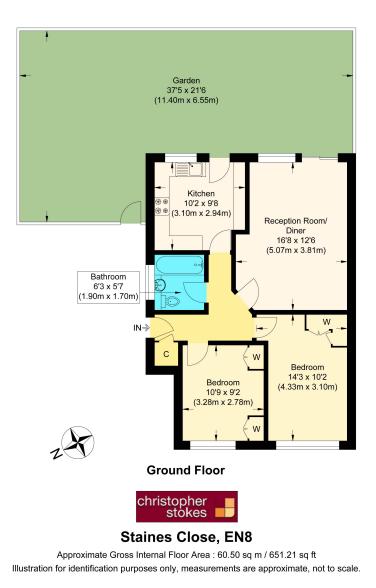

#### \*GROUND FLOOR TWO BEDROOM MAISONETTE\*

Situated in a quiet cul-de-sac, this delightful ground floor two bedroom maisonette is offered in excellent condition. The property benefits from a family bathroom, kitchen, spacious reception/dining area with doors leading to the enclosed private rear garden as well as a garage en bloc. Stains Close is within walking distance to Cheshunt Station and many local shops and amenities, including the Lea Valley Park plus excellent transport links via A10 and M25.