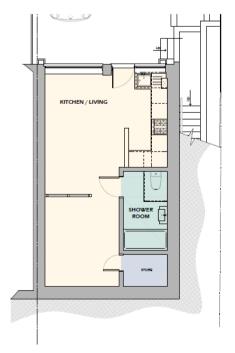

Plot 3

**\*\*VIDEO AVAILABLE IN VIRTUAL TOUR\*\*** 

## **Property Profile**

- Ground Floor Studio
- Newly Converted Property
- Development of Just Three Properties
- Off Road Parking
- Sought After Location
- Luxury Shower room

## **OPEN PLAN LIVING AREA**

15' 8" x 15' 0" (4.78m x 4.57m)

## **BEDROOM AREA**

11' 3" x 9' 0" (3.43m x 2.74m)