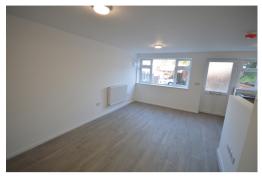

## **OPEN PLAN LIVING AREA**

15' 8" x 15' 0" (4.78m x 4.57m)

## **BEDROOM AREA**

11' 3" x 9' 0" (3.43m x 2.74m)