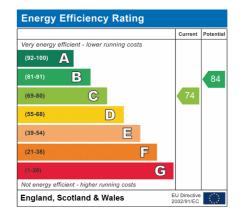

ated within walking distance of Farnborough town centre and Farnborough Main station which offers a number of fast services to London.

The apartment was built in 2019 to a high specification and comes with allocated parking. The property also benefits from a lift and video entry system.

Accommodation comprises; entrance hall, open-plan kitchen living room, double bedroom and shower room.

LEASE = 999 years from 2019 / GROUND RENT = £150pa / SERVICE CHARGE = £1267pa

Mis-descriptions Act: We wish to inform prospective purchasers that we have not carried out a detailed





- INVESTMENT OPPORTUNITY
- ALLOCATED PARKING
- WALKING DISTANCE FROM TOWN CENTRE
- NEWLY BUILT IN 2019
- WALKING DISTANCE OF
  FARNBOROUGH MAIN
- COUNCIL TAX BAND = A

## SECOND FLOOR 355 sq.ft. (33.0 sq.m.) approx.





TOTAL FLOOR AREA : 355 sq.ft. (33.0 sq.m.) approx. Made with Metropix ©2022

Email: info@jigsaw-estates.co.uk