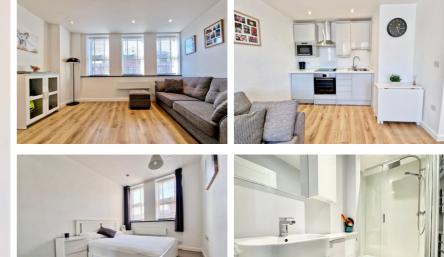

The apartment was built in 2019 to a high specification and comes with allocated parking. The property also benefits from a lift and video entry system.

Accommodation comprises; entrance hall, open-plan kitchen living room, double bedroom and shower room.