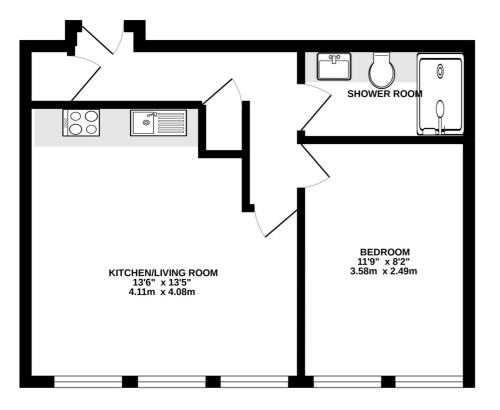

## SECOND FLOOR 355 sq.ft. (33.0 sq.m.) approx.

TOTAL FLOOR AREA : 355 sq.ft. (33.0 sq.m.) approx. Made with Metropix ©2022

Email: info@jigsaw-estates.co.uk