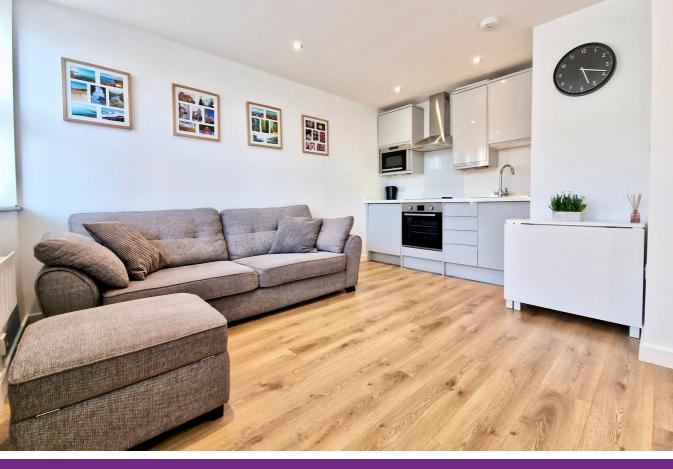

The apartment was built in 2019 to a high specification and comes with allocated parking. The property also benefits from a lift and video entry system.

Accommodation comprises; entrance hall, open-plan kitchen living room, double bedroom and shower room.