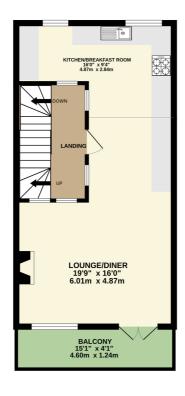

## 4 Villa Way | Wootton | Northampton | NN4 6JJ

Merrys are delighted to offer for sale this well presented and much improved versatile town house that offers accommodation over three floors with flexible living space. There are two bedrooms on the ground floor, which can be used for home office, gym or reception room in addition to a utility room and cloakroom WC, an open plan kitchen/diner and lounge that leads out to a balcony on the first floor and three further bedrooms, en-suite bathroom and family bathroom on the top floor. The internal accommodation is complimented with a low maintenance rear garden and patio area that lends itself to outdoor entertaining as it leads to the part converted garage which provides an outside home office and garden room. There is off road parking and storage space to the front of the garage.

Garden space with outdoor garden office | Off road parking | Refitted kitchen | Balcony |

Wootton Hope Drive, Northampton, NN4 6DY MERRYS.CO.UK

 GROUND FLOOR
 1ST FLOOR
 2ND FLOOR

 439 sq.ft. (40.8 sq.m.) approx.
 434 sq.ft. (40.3 sq.m.) approx.
 423 sq.ft. (39.3 sq.m.) approx.

TOTAL FLOOR AREA: 1296 sq.ft. (120.4 sq.m.) approx.

Whist every attempt has been made to ensure the accuracy of the floorplan contained here, measurements of doors, windows, rooms and any other tens are approximate and no responsibility is taken for any error, omission or mis-statement. This plan is for illustrative purposes only and should be used as such by any prospective purchaser. The services, systems and appliances shown have not been tested and no guarantee as to their operability or efficiency can be given. Made with Metropix Caylor.