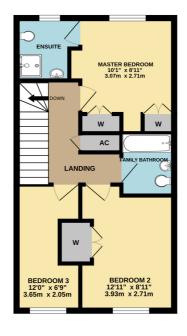

## 4 Villa Way | Wootton | Northampton | NN4 6JJ

Merrys are delighted to offer for sale this well presented and much improved versatile town house that offers accommodation over three floors with flexible living space. There are two bedrooms on the ground floor, which can be used for home office, gym or reception room in addition to a utility room and cloakroom WC, an open plan kitchen/diner and lounge that leads out to a balcony on the first floor and three further bedrooms, en-suite bathroom and family bathroom on the top floor. The internal accommodation is complimented with a low maintenance rear garden and patio area that lends itself to outdoor entertaining as it leads to the part converted garage which provides an outside home office and garden room. There is off road parking and storage space to the front of the garage.

Garden space with outdoor garden office | Off road parking | Refitted kitchen | Balcony |

Wootton Hope Drive, Northampton, NN4 6DY MERRYS.CO.UK

 GROUND FLOOR
 1ST FLOOR
 2ND FLOOR

 439 sq.ft. (40.8 sq.m.) approx.
 434 sq.ft. (40.3 sq.m.) approx.
 423 sq.ft. (39.3 sq.m.) approx.

TOTAL FLOOR AREA: 1296 sq.ft. (120.4 sq.m.) approx.

Whist every attempt has been made to ensure the accuracy of the floorplan contained here, measurements of doors, windows, rooms and any other tens are approximate and no responsibility is taken for any error, omission or mis-statement. This plan is for illustrative purposes only and should be used as such by any prospective purchaser. The services, systems and appliances shown have not been tested and no guarantee as to their operability or efficiency can be given. Made with Metropix Caylor.