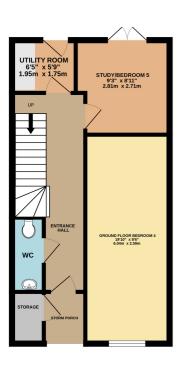

Garden space with outdoor garden office | Off road parking | Refitted kitchen | Balcony |

Wootton Hope Drive, Northampton, NN4 6DY MERRYS.CO.UK

 GROUND FLOOR
 1ST FLOOR
 2ND FLOOR

 439 sq.ft. (40.8 sq.m.) approx.
 434 sq.ft. (40.3 sq.m.) approx.
 423 sq.ft. (39.3 sq.m.) approx.

TOTAL FLOOR AREA: 1296 sq.ft. (120.4 sq.m.) approx.

Whist every attempt has been made to ensure the accuracy of the floorplan contained here, measurements of doors, windows, rooms and any other tens are approximate and no responsibility is taken for any error, omission or mis-statement. This plan is for illustrative purposes only and should be used as such by any prospective purchaser. The services, systems and appliances shown have not been tested and no guarantee as to their operability or efficiency can be given. Made with Metropix Caylor.