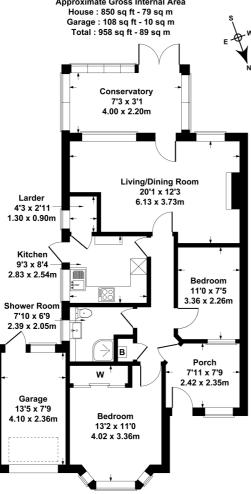

## 28 Street Michael's Road Approximate Gross Internal Area

#### SKETCH PLAN FOR ILLUSTRATIVE PURPOSES ONLY

All measurements walls, doors, windows, fittings and appliances, their sizes and locations, are approximate only. They cannot be regarded as being a representation by the seller, nor their agent.

Produced by Potterplans Ltd. 2024

|                        |                 |          |   | Ci | ırrent | Potentia |
|------------------------|-----------------|----------|---|----|--------|----------|
| Very energy efficier   | nt - lower runn | ing cost | S |    |        |          |
| (92+)                  |                 |          |   |    |        |          |
| (81-91)                | 3               |          |   |    |        |          |
| (69-80)                | C               |          |   |    |        | 77       |
| (55-68)                | D               |          |   |    | 62     |          |
| (39-54)                |                 | E        |   |    |        |          |
| (21-38)                |                 |          | F |    |        |          |
| (1-20)                 |                 |          | G | 3  |        |          |
| Not energy efficient - | higher runnin   | g costs  |   |    |        |          |