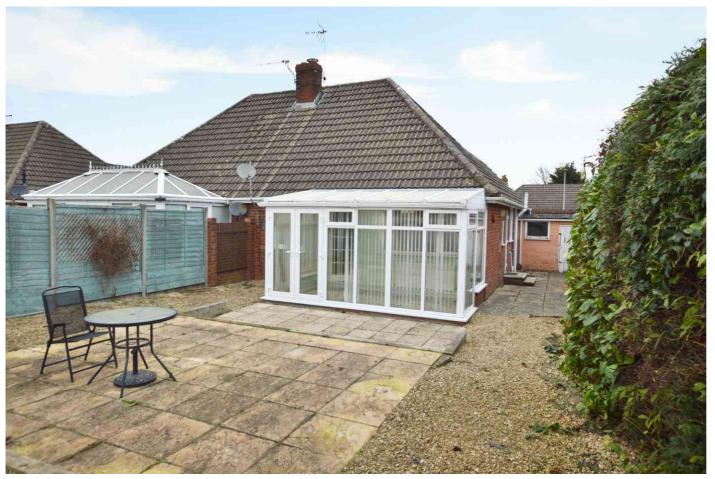

# St Michaels Road, The Woodlands, Cheltenham, GL51 3RR £300,000 Freehold

A 2 bedroom, semi detached, bungalow with garage, driveway, and a south facing rear garden, situated in this popular location.

NO ONWARD CHAIN • spacious porch • kitchen • living/dining room • conservatory • 2 bedrooms • shower room • garage & driveway • low maintenance garden • gas central heating

#### Description

A bay fronted, semi detached, bungalow, situated in this sought after road, which would benefit from further updating/modernisation. The accommodation includes a good size entrance porch (which would make an ideal area for a home office), fitted kitchen with built-in gas hob, and a living/dining room with door leading to the spacious conservatory. There are also 2 bedrooms and a shower room. Outside, there is a driveway providing off-road parking, a single garage and a mostly paved south facing rear garden. The property further benefits from gas central heating, double glazing, and is offered for sale with no onward chain.