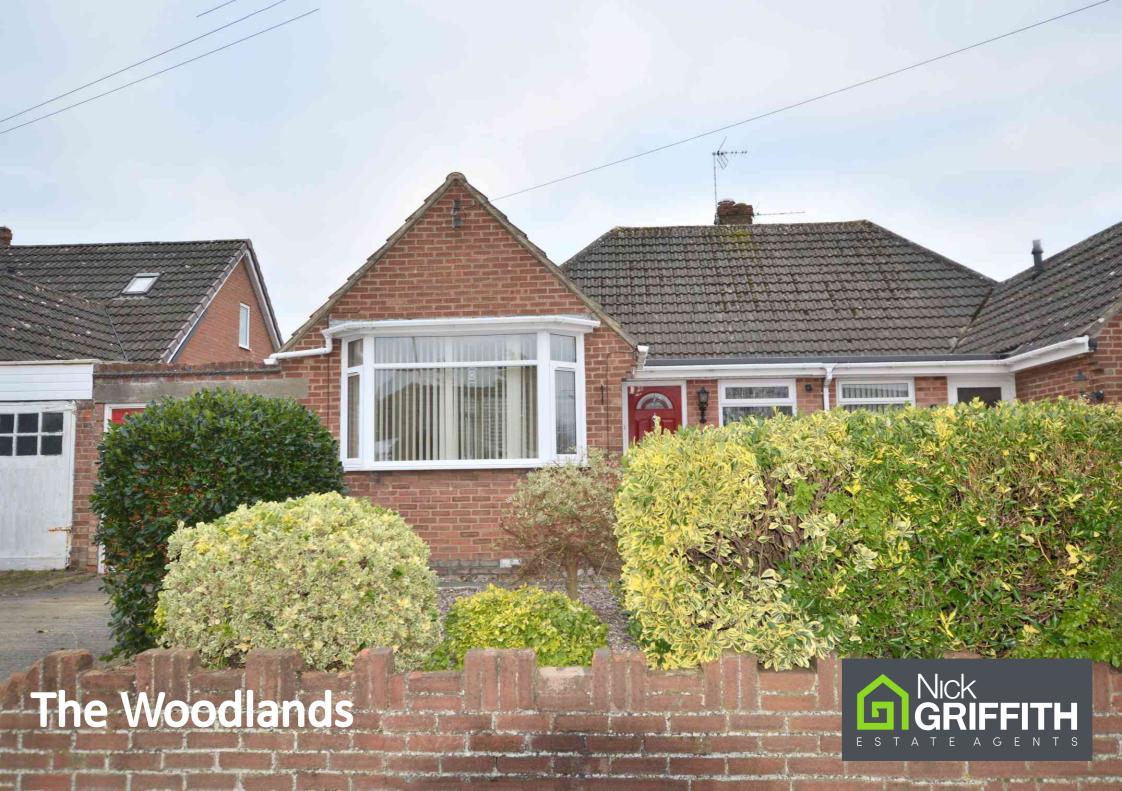

### The Woodlands

# St Michaels Road, The Woodlands, Cheltenham, GL51 3RR £300,000 Freehold

A 2 bedroom, semi detached, bungalow with garage, driveway, and a south facing rear garden, situated in this popular location.

NO ONWARD CHAIN • spacious porch • kitchen • living/dining room • conservatory • 2 bedrooms • shower room • garage & driveway • low maintenance garden • gas central heating

#### Description

A bay fronted, semi detached, bungalow, situated in this sought after road, which would benefit from further updating/modernisation. The accommodation includes a good size entrance porch (which would make an ideal area for a home office), fitted kitchen with built-in gas hob, and a living/dining room with door leading to the spacious conservatory. There are also 2 bedrooms and a shower room. Outside, there is a driveway providing off-road parking, a single garage and a mostly paved south facing rear garden. The property further benefits from gas central heating, double glazing, and is offered for sale with no onward chain.