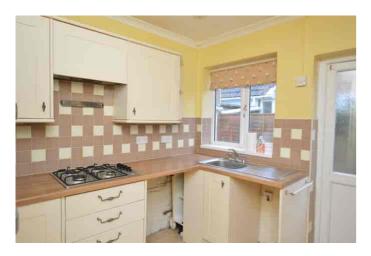

#### Description

A bay fronted, semi detached, bungalow, situated in this sought after road, which would benefit from further updating/modernisation. The accommodation includes a good size entrance porch (which would make an ideal area for a home office), fitted kitchen with built-in gas hob, and a living/dining room with door leading to the spacious conservatory. There are also 2 bedrooms and a shower room. Outside, there is a driveway providing off-road parking, a single garage and a mostly paved south facing rear garden. The property further benefits from gas central heating, double glazing, and is offered for sale with no onward chain.