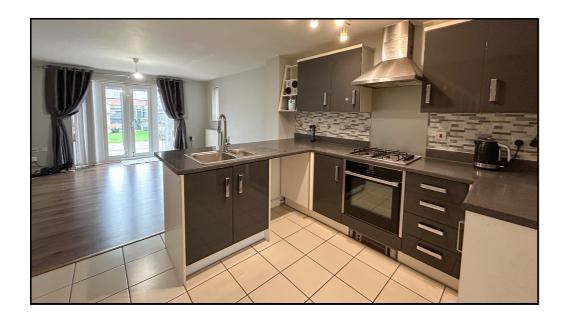

#### Kitchen/breakfast Area:

Abt. 13'2" narrowing to 10'(4.01 m x 3.05 m) x 10'2"(3.10 m) Fitted kitchen with a range of wall and base units with worksurfaces over. New Neff oven and gas hob with extractor hood over. One and a half bowl stainless steel sink and drainer. Plumbing for dishwasher and space for fridge/freezer. Extractor fan. Tiled flooring. Stairs rising to first floor.