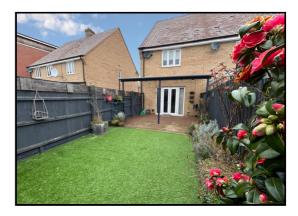

#### Rear Garden and Parking:

A sunny south facing garden with decked area and Perspex cover. Artificial lawn. Outside tap. Timber shed (to remain). All enclosed by fence boundaries with gated side access to parking and shared visitor space.