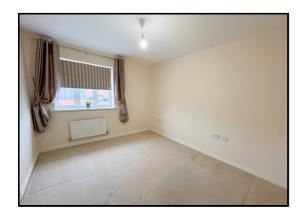

#### Bedroom One:

Abt. 11'8" x 9'9" (3.56m x 2.97m) Double glazed window to rear. Carpet to floor. TV and telephone points. Radiator.

#### Bedroom Two:

Abt. 13' narrowing to 9'5" (3.96m x 2.87m) x 8'6" (2.59m) Double glazed window to front. Carpet to floor. Radiator.