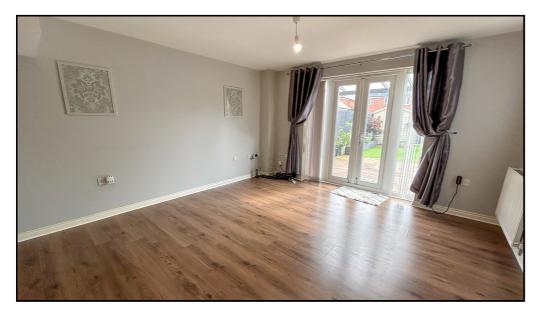

#### Living Room:

Abt. 13' max x 12' (3.96m x 3.66m) Double glazed window to side aspect. Double glazed French doors leading to garden. Laminate wood flooring. TV and telephone points. Double radiator.