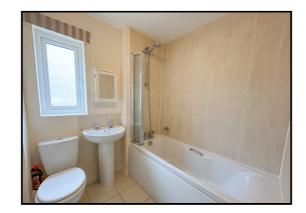

#### Bathroom:

Double glazed window to side. Suite comprising bath with mixer taps and shower attachment over and shower screen, pedestal wash hand basin and low level wc. Extractor fan. Radiator. Tiled flooring. Tiled splashbacks.