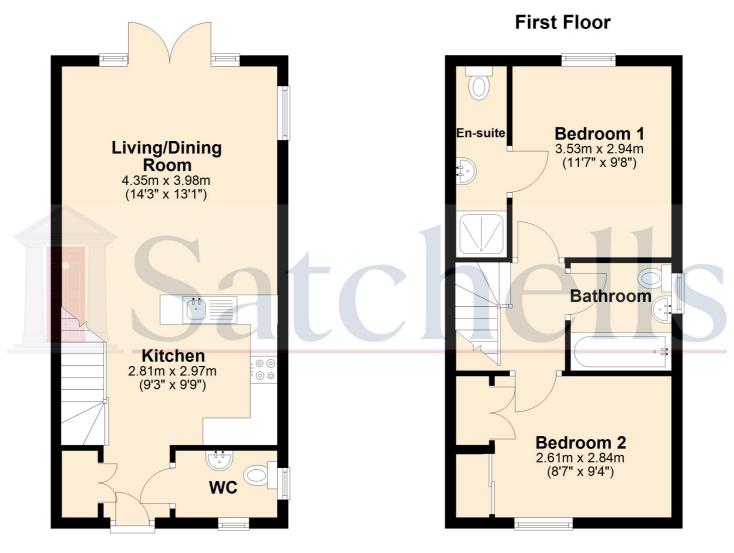

#### **Ground Floor**

#### **Entrance Porch:**

Double glazed door leading to inner hallway. Door to utility cupboard with wall mounted gas combi boiler, space for tumble dryer and plumbing for washing machine. Telephone point.

#### Cloakroom:

Obscured double glazed windows to front and side. Suite comprising low level WC and pedestal wash hand basin with tiled splashbacks. Tiled flooring. Extractor fan. Radiator.

#### Kitchen/breakfast Area:

Abt. 13'2" narrowing to 10'(4.01 m x 3.05 m) x 10'2"(3.10 m) Fitted kitchen with a range of wall and base units with worksurfaces over. New Neff oven and gas hob with extractor hood over. One and a half bowl stainless steel sink and drainer. Plumbing for dishwasher and space for fridge/freezer. Extractor fan. Tiled flooring. Stairs rising to first floor.

#### Living Room:

Abt. 13' max x 12' (3.96m x 3.66m) Double glazed window to side aspect. Double glazed French doors leading to garden. Laminate wood flooring. TV and telephone points. Double radiator.

## First Floor

### Landing:

Stairs rising from kitchen. Access to part boarded loft with power. Carpet to floor. Radiator. Doors to:

#### Bedroom One:

Abt. 11'8" x 9'9" (3.56m x 2.97m) Double glazed window to rear. Carpet to floor. TV and telephone points. Radiator.

#### **Ensuite:**

Suite comprising shower cubicle, pedestal wash hand basin with tiled splashback and low level wc. Extractor fan. Tiled flooring. Radiator.

#### Bedroom Two:

Abt. 13' narrowing to 9'5" (3.96m x 2.87m) x 8'6" (2.59m) Double glazed window to front. Carpet to floor. Radiator.

#### Bathroom:

Double glazed window to side. Suite comprising bath with mixer taps and shower attachment over and shower screen, pedestal wash hand basin and low level wc. Extractor fan. Radiator. Tiled flooring. Tiled splashbacks.

# **Ground Floor**

For illastrative purposes only - NOT TO SCALE - Measurements shown are approximate. The size and position of doors,windows,appliances and other features are approximate.

Plan produced using PlanUp.