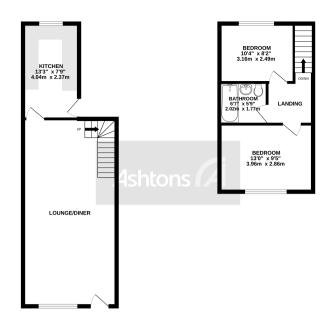

## Berrys Lane, St Helens. WA9. £60,000

Leasehold | Council Tax Band - A | Viewings Advised | No Chain | Perfect Buy To Let Investment Or First Purchase | Two Double Bedroom Mid Terrace |

TOTAL FLOOR AREA: 745 sq.ft. (69.2 sq.m.) approx.
What every atterprise are made to encare the accuracy of the bengins contained here, measurement of docs, versions, recent and any feet internal are approximated and in negligibility in ideal to any entrol of docs, versions, recent and any feet internal area of the recent and in the second of the second of the properties purchase. The environ, systems and applicaces them have not been tested and no guarant on the second of the properties of the price of the price of the price.

The property briefly comprises, large lounge thru diner and kitchen. To the first floor, there's two double bedrooms and a family bathroom.

Externally, there's a small garden to the front and a yard to the rear.