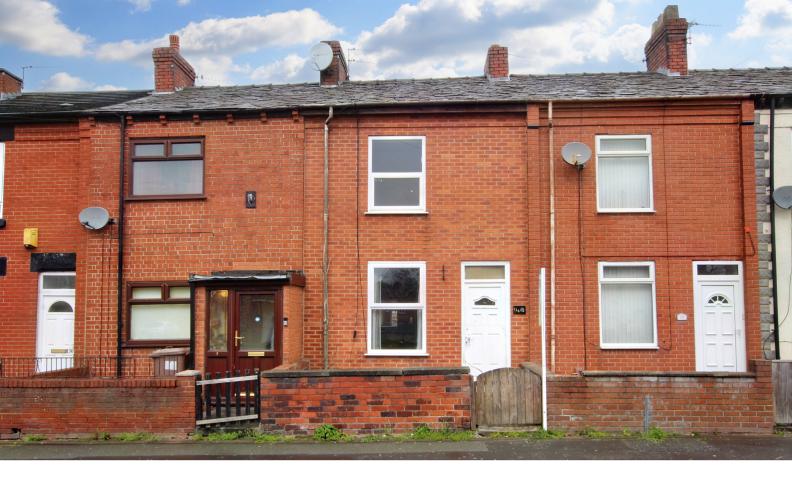

## Berrys Lane, St Helens. WA9. £60,000

Leasehold | Council Tax Band - A | Viewings Advised | No Chain | Perfect Buy To Let Investment Or First Purchase | Two Double Bedroom Mid Terrace |

TOTAL FLOOR AREA: 745 sq.ft. (69.2 sq.m.) approx.
What every atterprise are made to encare the accuracy of the bengins contained here, measurement of docs, versions, recent and any feet internal are approximated and in negligibility in ideal to any entrol of docs, versions, recent and any feet internal area of the recent and in the second of the second of the properties purchase. The environ, systems and applicaces them have not been tested and no guarant on the second of the properties of the price of the price of the price.

Offered to the market with no onward chain is this two bed mid terraced property. Situated in a good location, close to local amenities, well-regarded schools and transport links. This is the perfect property for a first time buyer looking to get on to the property ladder or investment.