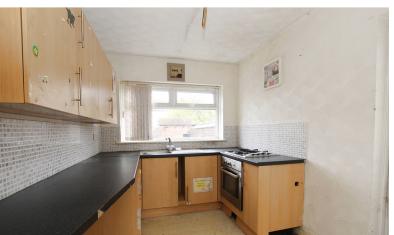

The property briefly comprises, large lounge thru diner and kitchen. To the first floor, there's two double bedrooms and a family bathroom.

Externally, there's a small garden to the front and a yard to the rear.