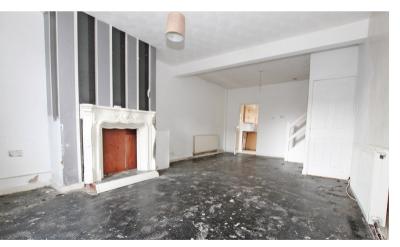

The property briefly comprises, large lounge thru diner and kitchen. To the first floor, there's two double bedrooms and a family bathroom.

Externally, there's a small garden to the front and a yard to the rear.