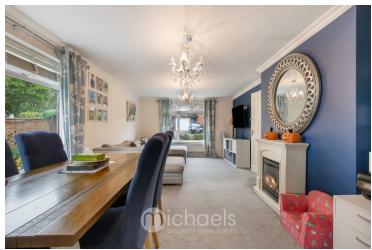

### **Ground Floor**

**Entrance Hall** 

Cloakroom

Living Room

22' 4" x 11' 9" (6.81m x 3.58m)