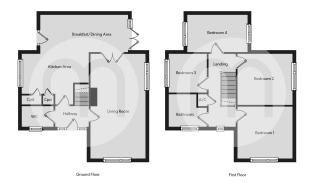

ring an excellent range of village amenities, including a shop, a well regarded Primary School, and a local pub, this superb property lends itself perfectly to a purchaser seeking their next family home.



Call to view 01376 337400



### Property Details.

### **Ground Floor**

**Entrance Hall** 

Cloakroom

Living Room



22' 4" x 11' 9" (6.81m x 3.58m)

### Kitchen/Dining Room





25' 11" x 18' 6" (7.90m x 5.64m)

### First Floor

#### **Bedroom One**



11'9" x 11'3" (3.58m x 3.43m)

### **Bedroom Two**



11'9" x 11'3" (3.58m x 3.43m)

### **Bedroom Three**



13'0" x 7'7" (3.96m x 2.31m)

## Property Details.

### **Bedroom Four**

8' 9" x 8' 2" (2.67m x 2.49m)

### Family Bathroom



### Outside

### Rear Garden



Garage & Driveway Parking

### Property Details.

### Floorplans



#### Location



We have not carried out a structural survey and the services, appliances and specific fittings have not been tested. All photographs, measurements, floor plans and distances referred to are given as a guide only and should not be relied upon for the purchase of carpets or any other fixtures or fittings. Gardens, roof terraces, balconies and communal gardens as well as tenure and lease details cannot have their accuracy guaranteed for intending purchasers. Lease details, service ground rent (where applicable) are given as a guide only and should be checked and confirmed by your solicitor prior to exchange of contracts.