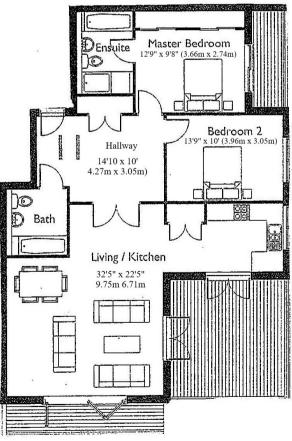

### About this property

An immaculately presented, two double bedroom, penthouse apartment, positioned within an exclusive gated luxury development, with far reaching panoramic views and within walking distance to the ever popular Penn Hill and Ashley Cross shops and restaurants.

Clouds Hill is a New England style development occupying an elevated position on Munster Road. Approached via a sweeping driveway with gated pedestrian and vehicle access. On entering, the communal hallways are wellmaintained with stairs and lift to all apartments and down into the secure underground parking. On entering the apartment you are immediately aware that this is something quite special. The large entrance hall, which could be a room in it's own right, leads you to the impressive open plan lounge/dining room. With high vaulted ceiling and bi-folding doors to the south facing balcony this room cannot help but flood with light. From the dining area French doors lead you on to the sunbathing and dining south facing terrace, complete escapism without leaving the country. The contemporary fitted kitchen has a range of floor and wall fitted units, integrated appliances and the breakfast bar for casual dining, there is also access from here onto the terrace. Both of the double bedrooms have fitted furnishings and air conditioning units. The principal bedroom has a private balcony and luxury en suite bath/shower room, the same quality of fixtures and fittings continue in the family bathroom. Viewing is a must to appreciate how very special this apartment is and all that it offers.