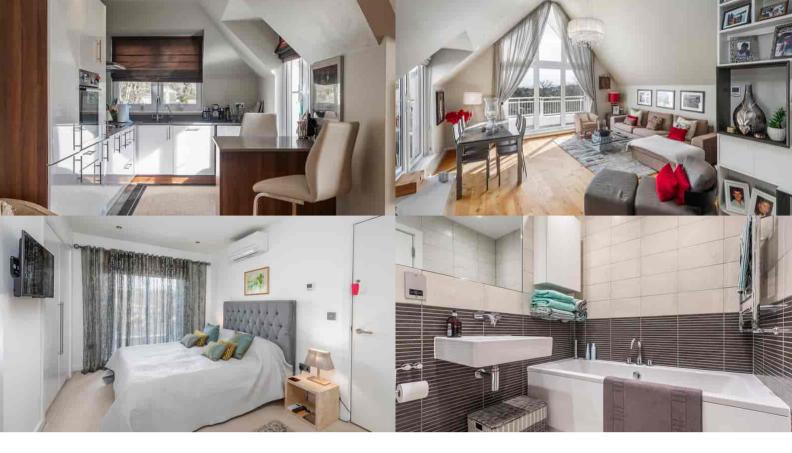

Clouds Hill is a New England style development occupying an elevated position on Munster Road. Approached via a sweeping driveway with gated pedestrian and vehicle access. On entering, the communal hallways are wellmaintained with stairs and lift to all apartments and down into the secure underground parking. On entering the apartment you are immediately aware that this is something quite special. The large entrance hall, which could be a room in it's own right, leads you to the impressive open plan lounge/dining room. With high vaulted ceiling and bi-folding doors to the south facing balcony this room cannot help but flood with light. From the dining area French doors lead you on to the sunbathing and dining south facing terrace, complete escapism without leaving the country. The contemporary fitted kitchen has a range of floor and wall fitted units, integrated appliances and the breakfast bar for casual dining, there is also access from here onto the terrace. Both of the double bedrooms have fitted furnishings and air conditioning units. The principal bedroom has a private balcony and luxury en suite bath/shower room, the same quality of fixtures and fittings continue in the family bathroom. Viewing is a must to appreciate how very special this apartment is and all that it offers.