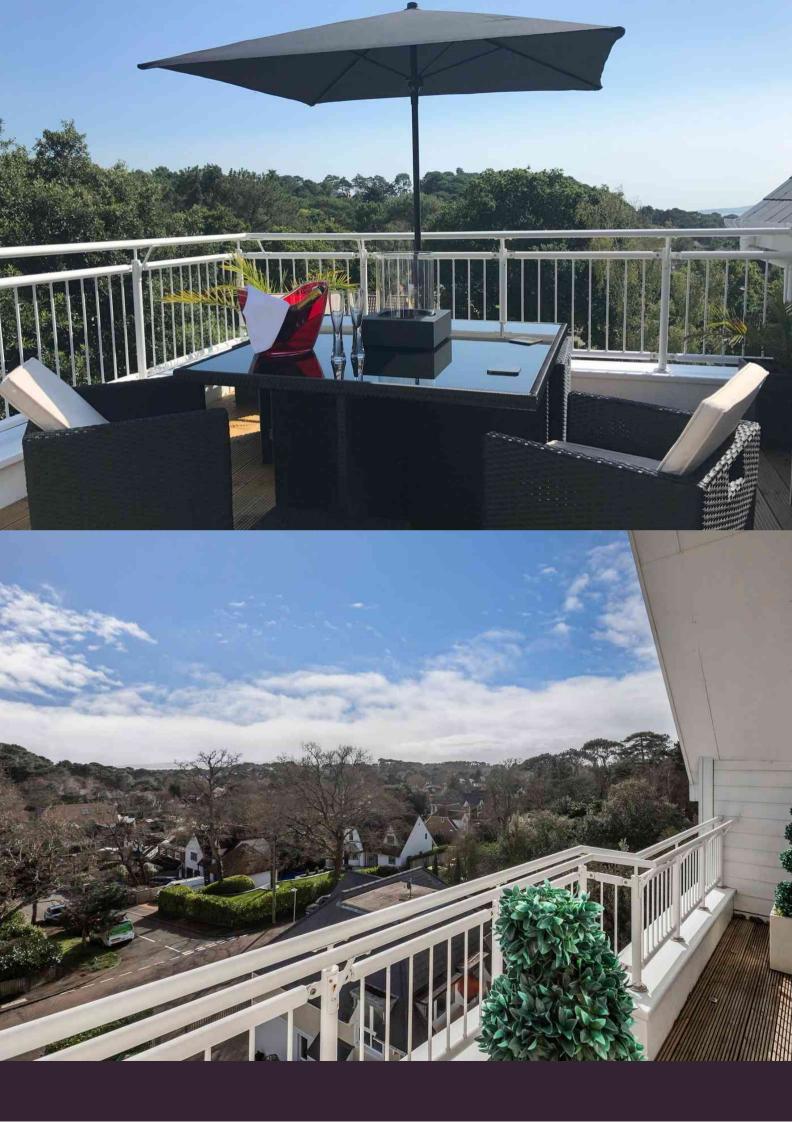

#### £635,000

Penthouse apartment with stunning far reaching views

Luxury purpose built, gated development

Exceptional presentation

Large south facing terrace plus 2 additional balconies

2 Double bedrooms

Approx. 1373 sq/ft inc.balconies

Clouds Hill is a New England style development occupying an elevated position on Munster Road. Approached via a sweeping driveway with gated pedestrian and vehicle access. On entering, the communal hallways are wellmaintained with stairs and lift to all apartments and down into the secure underground parking. On entering the apartment you are immediately aware that this is something quite special. The large entrance hall, which could be a room in it's own right, leads you to the impressive open plan lounge/dining room. With high vaulted ceiling and bi-folding doors to the south facing balcony this room cannot help but flood with light. From the dining area French doors lead you on to the sunbathing and dining south facing terrace, complete escapism without leaving the country. The contemporary fitted kitchen has a range of floor and wall fitted units, integrated appliances and the breakfast bar for casual dining, there is also access from here onto the terrace. Both of the double bedrooms have fitted furnishings and air conditioning units. The principal bedroom has a private balcony and luxury en suite bath/shower room, the same quality of fixtures and fittings continue in the family bathroom. Viewing is a must to appreciate how very special this apartment is and all that it offers.