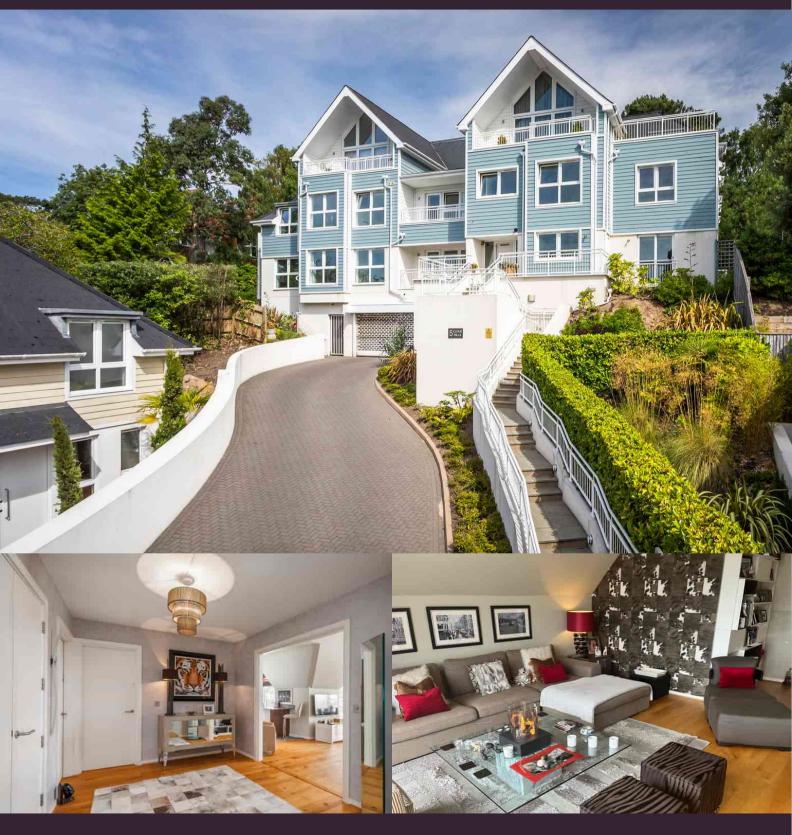

### About this property

An immaculately presented, two double bedroom, penthouse apartment, positioned within an exclusive gated luxury development, with far reaching panoramic views and within walking distance to the ever popular Penn Hill and Ashley Cross shops and restaurants.

Clouds Hill is a New England style development occupying an elevated position on Munster Road. Approached via a sweeping driveway with gated pedestrian and vehicle access. On entering, the communal hallways are wellmaintained with stairs and lift to all apartments and down into the secure underground parking. On entering the apartment you are immediately aware that this is something quite special. The large entrance hall, which could be a room in it's own right, leads you to the impressive open plan lounge/dining room. With high vaulted ceiling and bi-folding doors to the south facing balcony this room cannot help but flood with light. From the dining area French doors lead you on to the sunbathing and dining south facing terrace, complete escapism without leaving the country. The contemporary fitted kitchen has a range of floor and wall fitted units, integrated appliances and the breakfast bar for casual dining, there is also access from here onto the terrace. Both of the double bedrooms have fitted furnishings and air conditioning units. The principal bedroom has a private balcony and luxury en suite bath/shower room, the same quality of fixtures and fittings continue in the family bathroom. Viewing is a must to appreciate how very special this apartment is and all that it offers.