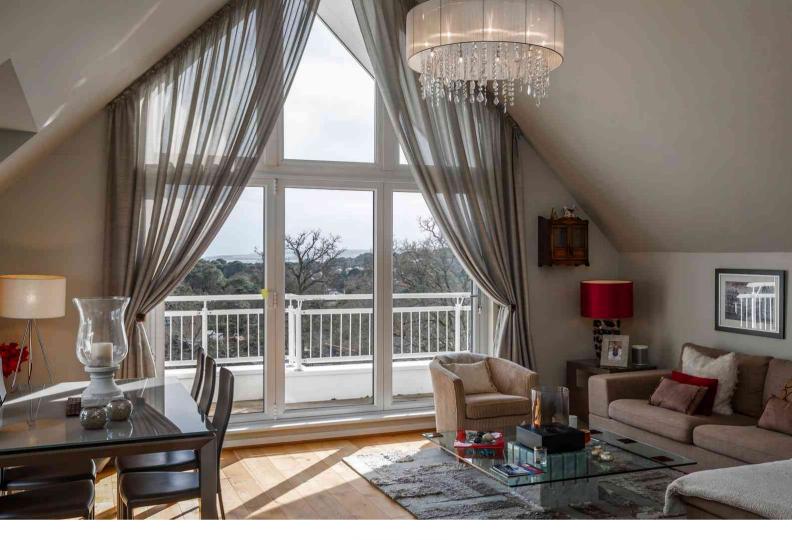

Clouds Hill is a New England style development occupying an elevated position on Munster Road. Approached via a sweeping driveway with gated pedestrian and vehicle access. On entering, the communal hallways are wellmaintained with stairs and lift to all apartments and down into the secure underground parking. On entering the apartment you are immediately aware that this is something quite special. The large entrance hall, which could be a room in it's own right, leads you to the impressive open plan lounge/dining room. With high vaulted ceiling and bi-folding doors to the south facing balcony this room cannot help but flood with light. From the dining area French doors lead you on to the sunbathing and dining south facing terrace, complete escapism without leaving the country. The contemporary fitted kitchen has a range of floor and wall fitted units, integrated appliances and the breakfast bar for casual dining, there is also access from here onto the terrace. Both of the double bedrooms have fitted furnishings and air conditioning units. The principal bedroom has a private balcony and luxury en suite bath/shower room, the same quality of fixtures and fittings continue in the family bathroom. Viewing is a must to appreciate how very special this apartment is and all that it offers.