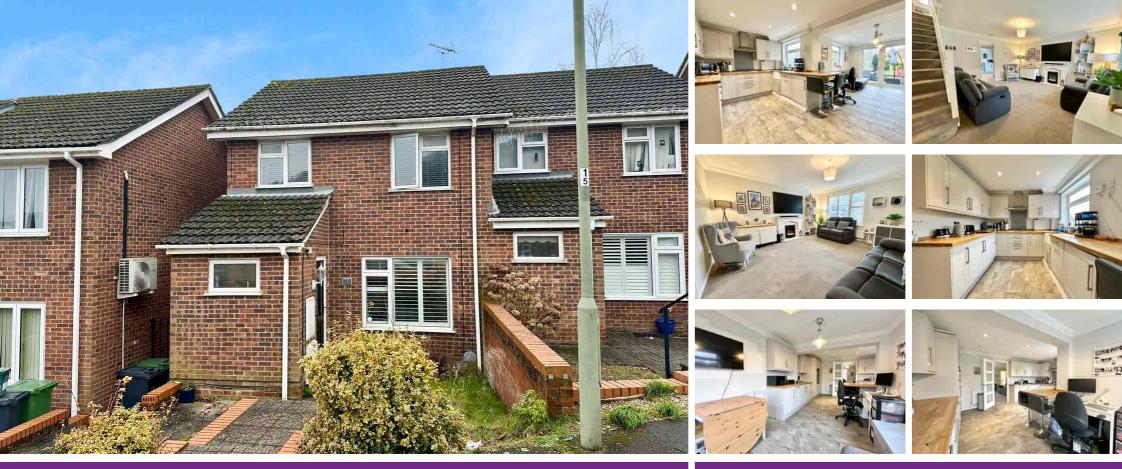

## Buckingham Way, FRIMLEY, Surrey GU16 8XP

Jigsaw Estates present this extended semi detached property situated on the popular Paddock Hill development in Frimley. Local schools are only a short walk away including Sandringham and Tomlinscote. Frimley Village is also only a short distance and the location offers excellent transport links including Junction 4 of the M3.

Accommodation comprises three bedrooms, a spacious and bright living room and a fantastic open plan re-fitted kitchen/breakfast room. Further benefits include a downstairs cloakroom, re-fitted bathroom, Upvc double glazing and gas central heating.

## PRICE £425,000 Freehold

- THREE BEDROOMS
- SEMI DETACHED
  CLOAKROOM
- SUNNY REAR GARDEN
- CLOSE TO LOCAL SCHOOLS
- EXCELLENT TRANSPORT LINKS NEARBY

- LARGE LIVING ROOM
- EXTENDED
- KITCHEN/BREAKFAST ROOMRE-FITTED BATHROOM
- GARAGE IN A BLOCK BEHIND
  THE PROPERTY
- CLOSE TO LOCAL AMENEITIES
- CLOSE TO FRIMLEY PARK
  HOSPITAL