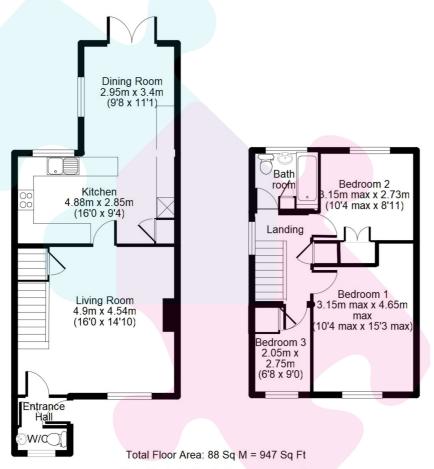

Accommodation comprises three bedrooms, a spacious and bright living room and a fantastic open plan re-fitted kitchen/breakfast room. Further benefits include a downstairs cloakroom, re-fitted bathroom, Upvc double glazing and gas central heating.

Floorplan is for Illustration purposes only. All measurements are approximate and should be verified.