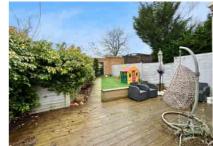

Outside to the rear there is a sunny aspect rear garden with large decking area for entertaining. The rest of the garden has artificial lawn and a path leading to the garage which can be access directly from the garden.