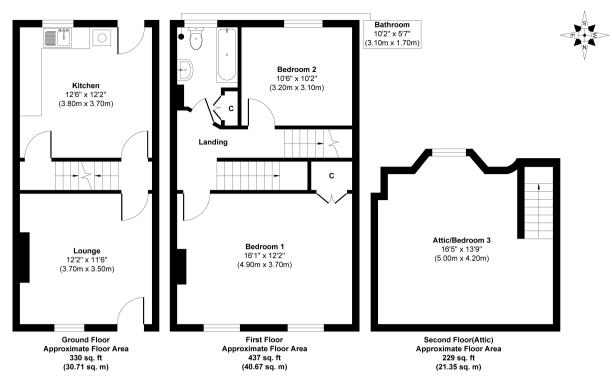

The interior of this beautifully presented property comprises a spacious living room and the fitted kitchen on the ground floor. The first floor consists of 2 double bedrooms and the family bathroom. The second floor has been converted into a large third bedroom. The exterior boasts a private rear garden, perfect for enjoying the summer months.

#### The exclusivity fee is returned to you upon successful completion of the property.

Approx. Gross Internal Floor Area 996 sq. ft / 92.73 sq. m Whilst every attempt has been made to ensure the accuracy of the floor plan contained here, measurements of doors, windows, rooms and any other items are approximate and no responsibility is taken for any error, omission, are mis-statement. The measurements should not be relied upon for valuation, transaction and/or funding purposes. This plan is for illustrative purposes only and should be used as such by any prospective purchaser or tenant.