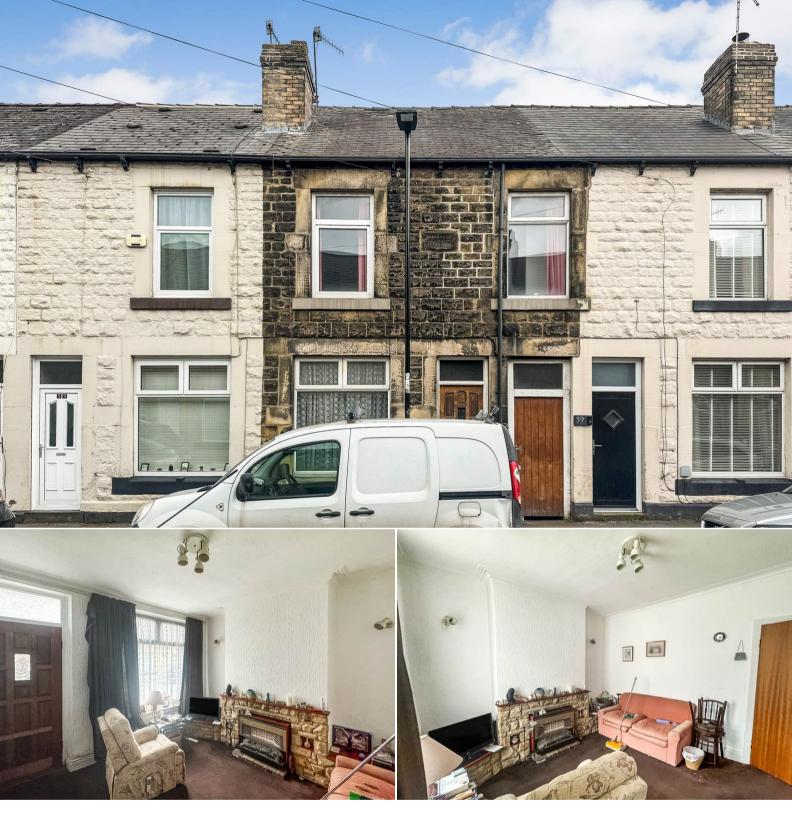

### Sheffield

Bettermove are proud to present this 3 bedroom terraced house in Sheffield available with no forward chain. This property requires modernisation throughout making it the ideal investment purchase.

The interior of this beautifully presented property comprises a spacious living room and the fitted kitchen on the ground floor. The first floor consists of 2 double bedrooms and the family bathroom. The second floor has been converted into a large third bedroom. The exterior boasts a private rear garden, perfect for enjoying the summer months.

Located in the popular residential area of Hillsborough Sheffield, the property is close to a range of amenities, including shops, supermarkets, restaurants, Hillsborough Park and the famous Sheffield Wednesday 'Hillsborough' Football Stadium. Excellent transport connections can be found from Leppings Lane Tram Stop, many local bus routes and the A61.