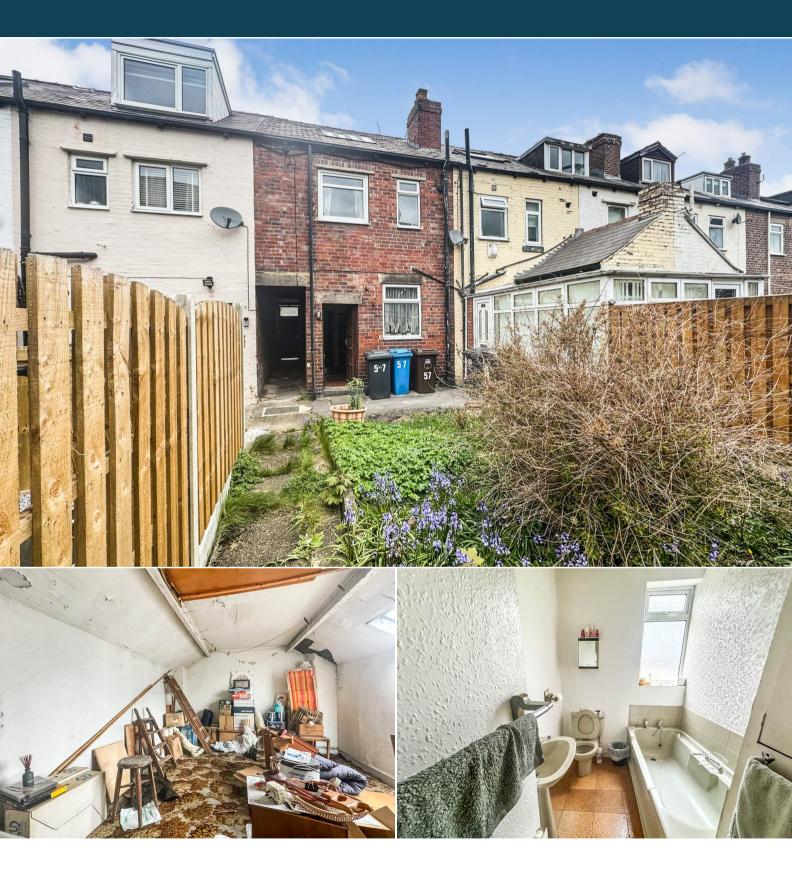

The interior of this beautifully presented property comprises a spacious living room and the fitted kitchen on the ground floor. The first floor consists of 2 double bedrooms and the family bathroom. The second floor has been converted into a large third bedroom. The exterior boasts a private rear garden, perfect for enjoying the summer months.

Located in the popular residential area of Hillsborough Sheffield, the property is close to a range of amenities, including shops, supermarkets, restaurants, Hillsborough Park and the famous Sheffield Wednesday 'Hillsborough' Football Stadium. Excellent transport connections can be found from Leppings Lane Tram Stop, many local bus routes and the A61.