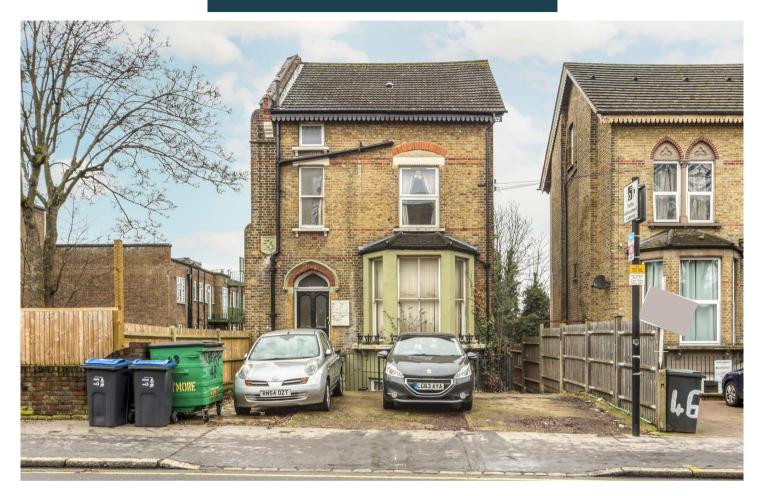

## Truuli

St Peters Road, Croydon, Surrey, CR0 £230,000 Leasehold

- Recently refurbished throughout
- Separate kitchen
- Separate utility cupboard
- No onward chain
- Parking available on a first-come, first-serve basis
- Brand new lease
- Access to a shared garden
- Close to local green spaces and the popular Restaurant Quarter
- Close proximity to South Croydon Railway Station

## St Peters Road, Croydon, Surrey, CR0

## £230,000 Leasehold

This beautifully presented period conversion on St Peters Road is offered to the market with no onward chain

First Floor 451 sq.ft. (41.9 sq.m.) approx.

SI Peters Road, Croydon, CR0 TOTAL FLOOR AREA: 451 sq.ft. (41.9 sq.m.) Approx. White very elements backers runde to exame the accuracy of the dooplan contained here, insasurements of door, windows, noons and any other terms are approximate and no responsibility is taken for any enor, onesson or mis-attement. This plans in this fluctuation purpose prospective purchaser. The terms are to purpose of yeard should be used a such by any so the organization of the organization of the organization of the organization so the organization of the orga