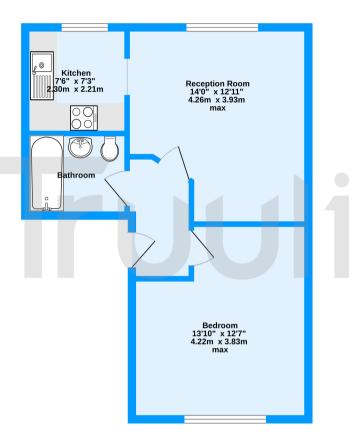

## £230,000 Leasehold

This beautifully presented period conversion on St Peters Road is offered to the market with no onward chain

First Floor 451 sq.ft. (41.9 sq.m.) approx.

SI Peters Road, Croydon, CR0 TOTAL FLOOR AREA: 451 sq.ft. (41.9 sq.m.) Approx. White very elements backers runde to exame the accuracy of the dooplan contained here, insasurements of door, windows, noons and any other terms are approximate and no responsibility is taken for any enor, onesson or mis-attement. This plans in this fluctuation purpose prospective purchaser. The terms are to purpose of yeard should be used a such by any so the organization of the organization of the organization of the organization so the organization of the orga