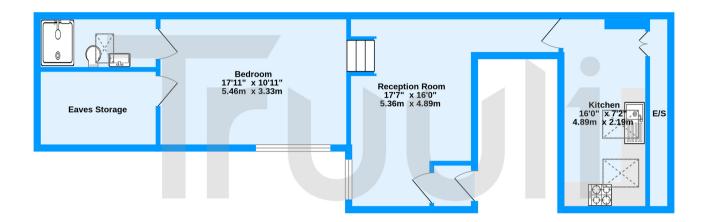

## Second Floor 616 sq.ft. (57.2 sq.m.) approx.

Oakfield Road, Croydon, CR0

TOTAL FLOOR AREA : 616 sq.ft. (57.2 sq.m.) approx.

Measurements are approximate. Not to scale. Illustrative purposes only Made with Metropix ©2023