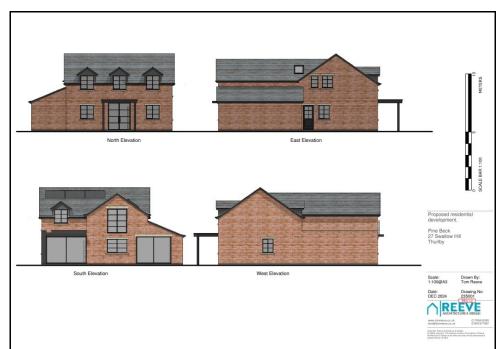

## THE BUILDING PLOT, 27 SWALLOW HILL THURLBY PE10 0JB £300,000

**FREEHOLD** 

An exceptional opportunity has arisen to purchase a building plot in one of the areas' most sought after locations. Backing onto open countryside, the plot has full planning permission for a quality contemporary, executive home with superb open-plan accommodation and separate living room, study and playroom. To the first floor will be four large double bedrooms, two with en-suites. This property is approached via its own private driveway in this highly regarded location. With planning permission passed on 31st March 2025 and a planning reference number S24/2105, this plot will achieve a great deal of interest. Book your viewing appointment through the Briggs Residential team and don't miss out on this superb opportunity.