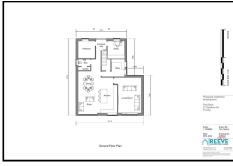

## THE BUILDING PLOT, 27 SWALLOW HILL THURLBY PE10 0JB £300,000

**FREEHOLD** 

An exceptional opportunity has arisen to purchase a building plot in one of the areas' most sought after locations. Backing onto open countryside, the plot has full planning permission for a quality contemporary, executive home with superb open-plan accommodation and separate living room, study and playroom. To the first floor will be four large double bedrooms, two with en-suites. This property is approached via its own private driveway in this highly regarded location. With planning permission passed on 31st March 2025 and a planning reference number S24/2105, this plot will achieve a great deal of interest. Book your viewing appointment through the Briggs Residential team and don't miss out on this superb opportunity.