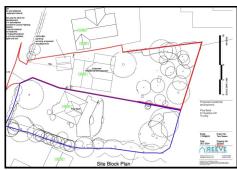

## THE BUILDING PLOT, 27 SWALLOW HILL THURLBY PE10 0JB £300,000

**FREEHOLD** 

An exceptional opportunity has arisen to purchase a building plot in one of the areas' most sought after locations. Backing onto open countryside, the plot has full planning permission for a quality contemporary, executive home with superb open-plan accommodation and separate living room, study and playroom. To the first floor will be four large double bedrooms, two with en-suites. This property is approached via its own private driveway in this highly regarded location. With planning permission passed on 31st March 2025 and a planning reference number S24/2105, this plot will achieve a great deal of interest. Book your viewing appointment through the Briggs Residential team and don't miss out on this superb opportunity.