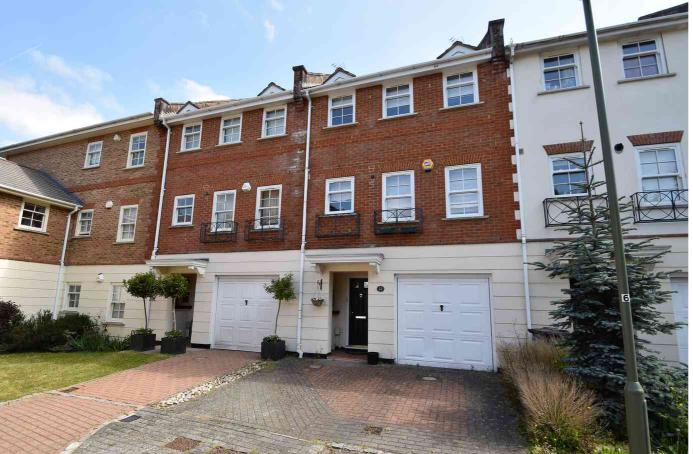

22 Lancaster Drive, CAMBERLEY, Surrey GU15 3HY

PRICE £425,000 Freehold

\*\* NO ONWARD CHAIN \*\*

Jigsaw Estates are proud to offer this Charles Church Georgian style townhouse, overlooking Camberley Park and within a few minutes walk of Camberley town centre with its shops/amenities, library, theatre, train station and pubs/restaurants. The accommodation is arranged over three floors. To the ground floor there is the study/bedroom four, utility room, cloakroom and the garage. The first floor has the large living/dining room and a refitted kitchen with double oven, gas hob and built in dishwasher. The top floor has three bedrooms all with built in wardrobes (main bedroom with en-suite shower room) and a family bathroom. The property has had replaced UPVC sash style windows. The rear garden is quite private and has a lovely patio area and a few steps to a seating area at the rear which overlooks the wooded area leading up to the Camberley Obelisk. To the front there is a driveway for two vehicles.

Entrance Hall

wc

- NO ONWARD CHAIN
- THREE/FOUR BEDROOMS
- GARAGE & DRIVEWAY PARKING
- REPLACED UPVC DOUBLE GLAZED SASH WINDOWS
- UTILITY ROOM, CLOAKROOM
  & BED 4/STUDY ON GROUND
  FLOOR

- TOWN CENTRE LOCATION
- EN-SUITE SHOWER ROOM & FAMILY BATHROOM
- REFITTED KITCHEN
- LIVING/DINING ROOM WITH PATIO DOORS ONTO THE REAR GARDEN
- COUNCIL TAX BAND = F