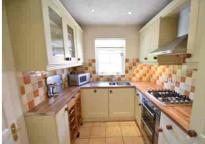

22 Lancaster Drive, CAMBERLEY, Surrey GU15 3HY

PRICE £425,000 Freehold

\*\* NO ONWARD CHAIN \*\*

Jigsaw Estates are proud to offer this Charles Church Georgian style townhouse, overlooking Camberley Park and within a few minutes walk of Camberley town centre with its shops/amenities, library, theatre, train station and pubs/restaurants. The accommodation is arranged over three floors. To the ground floor there is the study/bedroom four, utility room, cloakroom and the garage. The first floor has the large living/dining room and a refitted kitchen with double oven, gas hob and built in dishwasher. The top floor has three bedrooms all with built in wardrobes (main bedroom with en-suite shower room) and a family bathroom. The property has had replaced UPVC sash style windows. The rear garden is quite private and has a lovely patio area and a few steps to a seating area at the rear which overlooks the wooded area leading up to the Camberley Obelisk. To the front there is a driveway for two vehicles.

Entrance Hall

wc

- NO ONWARD CHAIN
- THREE/FOUR BEDROOMS
- GARAGE & DRIVEWAY PARKING
- REPLACED UPVC DOUBLE GLAZED SASH WINDOWS
- UTILITY ROOM, CLOAKROOM
  & BED 4/STUDY ON GROUND
  FLOOR

- TOWN CENTRE LOCATION
- EN-SUITE SHOWER ROOM & FAMILY BATHROOM
- REFITTED KITCHEN
- LIVING/DINING ROOM WITH PATIO DOORS ONTO THE REAR GARDEN
- COUNCIL TAX BAND = F