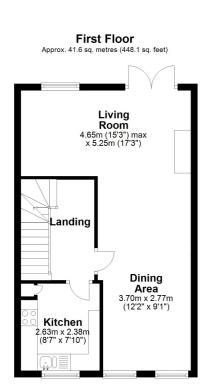

22 Lancaster Drive, CAMBERLEY, Surrey GU15 3HY

PRICE £425,000 Freehold

\*\* NO ONWARD CHAIN \*\*

Jigsaw Estates are proud to offer this Charles Church Georgian style townhouse, overlooking Camberley Park and within a few minutes walk of Camberley town centre with its shops/amenities, library, theatre, train station and pubs/restaurants. The accommodation is arranged over three floors. To the ground floor there is the study/bedroom four, utility room, cloakroom and the garage. The first floor has the large living/dining room and a refitted kitchen with double oven, gas hob and built in dishwasher. The top floor has three bedrooms all with built in wardrobes (main bedroom with en-suite shower room) and a family bathroom. The property has had replaced UPVC sash style windows. The rear garden is quite private and has a lovely patio area and a few steps to a seating area at the rear which overlooks the wooded area leading up to the Camberley Obelisk. To the front there is a driveway for two vehicles.

Total area: approx. 129.4 sq. metres (1392.6 sq. feet)

Tel: 01276 538638 Email: info@jigsaw-estates.co.uk