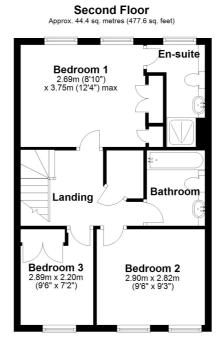

22 Lancaster Drive, CAMBERLEY, Surrey GU15 3HY

PRICE £425,000 Freehold

\*\* NO ONWARD CHAIN \*\*

Jigsaw Estates are proud to offer this Charles Church Georgian style townhouse, overlooking Camberley Park and within a few minutes walk of Camberley town centre with its shops/amenities, library, theatre, train station and pubs/restaurants. The accommodation is arranged over three floors. To the ground floor there is the study/bedroom four, utility room, cloakroom and the garage. The first floor has the large living/dining room and a refitted kitchen with double oven, gas hob and built in dishwasher. The top floor has three bedrooms all with built in wardrobes (main bedroom with en-suite shower room) and a family bathroom. The property has had replaced UPVC sash style windows. The rear garden is quite private and has a lovely patio area and a few steps to a seating area at the rear which overlooks the wooded area leading up to the Camberley Obelisk. To the front there is a driveway for two vehicles.