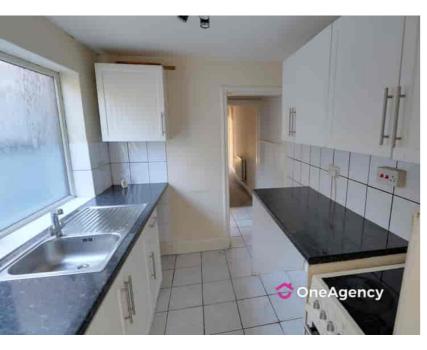

## **Ground Floor**

Sitting Room

Double glazed window to front, door to front, radiator

Living Room

Double glazed window to rear, under stairs storage cupboard, radiator

Rear Lobby

Door to side, radiator

Kitchen

A mixture of wall, base and drawer units, sink and drainer unit, plumbing for washing machine, boiler, double glazed frosted window to side, access to roof space

Bathroom

Panel bath with shower attachment, wash hand basin, W/C, radiator, double glazed frosted window to side and rear, access to roof space