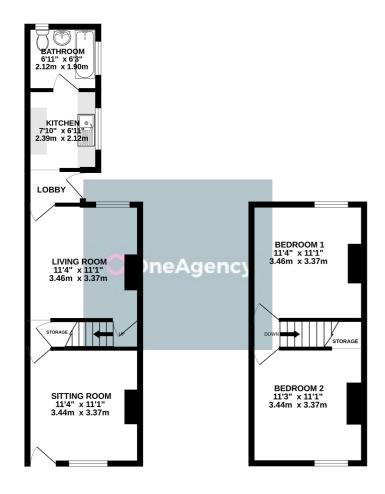

## **Ground Floor**

Sitting Room

Double glazed window to front, door to front, radiator

Living Room

Double glazed window to rear, under stairs storage cupboard, radiator

Rear Lobby

Door to side, radiator

Kitchen

A mixture of wall, base and drawer units, sink and drainer unit, plumbing for washing machine, boiler, double glazed frosted window to side, access to roof space

Bathroom

Panel bath with shower attachment, wash hand basin, W/C, radiator, double glazed frosted window to side and rear, access to roof space

First Floor

Bedroom One

Double glazed window to rear, radiator

Bedroom Two

Double glazed window to front, radiator, storage with loft access

External

Rear yard

**Agents Notes** 

Stoke-on-Trent City Council - Council Tax Band A

GROUND FLOOR 1ST FLOOR

what severy discipling sceled index of school or account of undought contained in etc. (Resourcine) of doors, windows, nooms and any other items are approximate and no responsibility is taken for any entro omission or mis-statement. This plan is for illustrative purposes only and should be used as such by any prospective purchaser. The services, systems and appliances shown have not been tested and no guarante as to their operability or efficiency can be given.