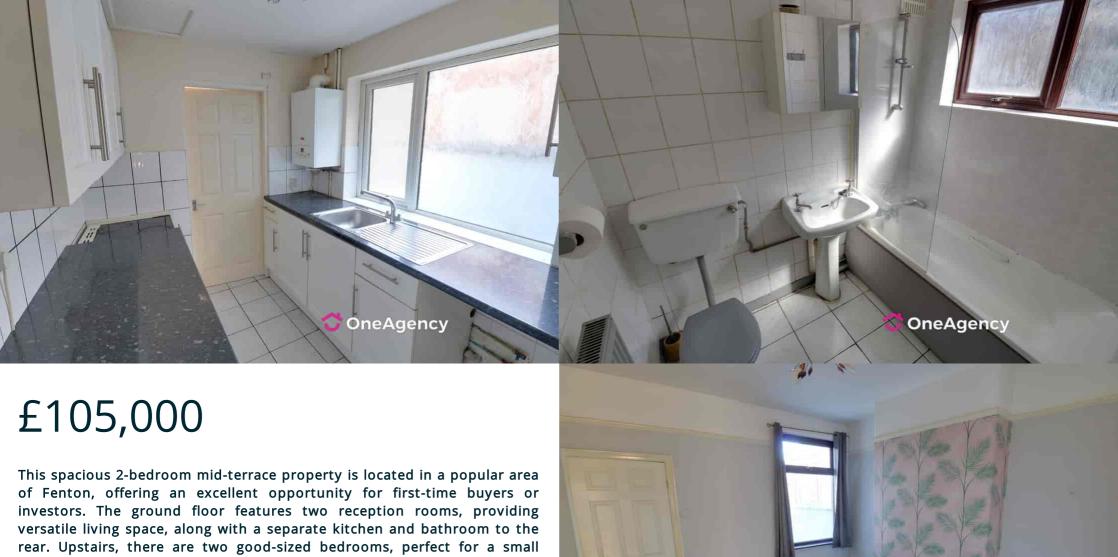

## **Ground Floor**

Sitting Room

Double glazed window to front, door to front, radiator

Living Room

Double glazed window to rear, under stairs storage cupboard, radiator

Rear Lobby

Door to side, radiator

Kitchen

A mixture of wall, base and drawer units, sink and drainer unit, plumbing for washing machine, boiler, double glazed frosted window to side, access to roof space

Bathroom

Panel bath with shower attachment, wash hand basin, W/C, radiator, double glazed frosted window to side and rear, access to roof space