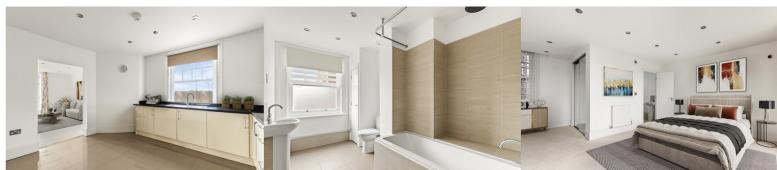

#### Kitchen

13' 3" x 11' 11" (4.04m x 3.63m)

#### Bathroom

11' 11" x 6' 9" (3.63m x 2.06m)