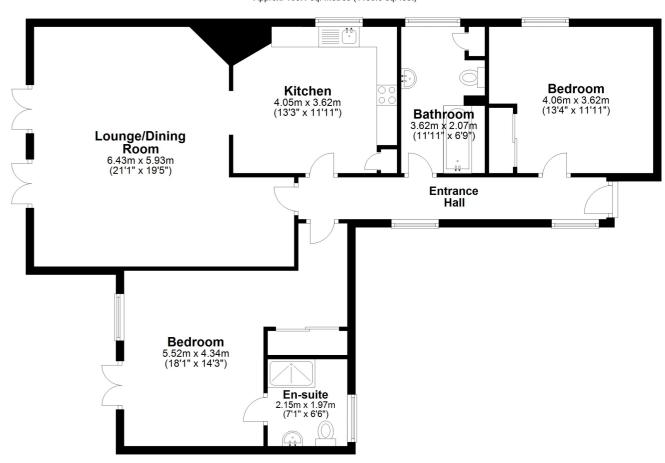

# **Entrance Hall**

# Lounge/Dining Room

21' 1" x 19' 5" (6.43m x 5.92m)

#### Kitchen

13' 3" x 11' 11" (4.04m x 3.63m)

#### Bathroom

11' 11" x 6' 9" (3.63m x 2.06m)

#### **Bedroom One**

18' 1" x 14' 3" (5.51m x 4.34m)

#### **En-Suite**

7' 1" x 6' 6" (2.16m x 1.98m)

# **Bedroom Two**

13' 4" x 11' 11" (4.06m x 3.63m)

# Second Floor

Approx. 105.1 sq. metres (1130.8 sq. feet)

Whilst every attempt has been made to ensure the accuracy of the floor plan contained here, measurements of doors, windows, rooms and any other items are approximate and no responsibility is taken for any error, omission or mis-statement. This plan is for illustrative purposes only and should be used as such by any prospective purchaser.