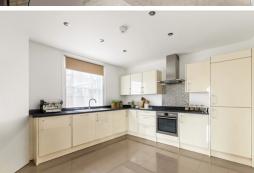

ment in the sought after Eversley Park, Folkestone. Located within a private gated community, this home offers both security and exclusivity. Step inside to find a spacious lounge/diner, perfect for entertaining guests or relaxing after a long day. The kitchen is sleek and modern, with all the amenities you need to whip up delicious meals. The master bedroom boasts an en-suite bathroom, providing convenience and privacy. Located just a stone's throw away from Folkestone West Station, commuting is a breeze. And with outstanding schools nearby, your children will have access to top-notch education. Don't worry about parking - this property comes with its own designated parking space. Don't miss out on the opportunity to make this stunning apartment your new home. Book your viewing today!





# **Entrance Hall**

# Lounge/Dining Room

21' 1" x 19' 5" (6.43m x 5.92m)

#### Kitchen

13' 3" x 11' 11" (4.04m x 3.63m)

#### Bathroom

11' 11" x 6' 9" (3.63m x 2.06m)

#### **Bedroom One**

18' 1" x 14' 3" (5.51m x 4.34m)

#### **En-Suite**

7' 1" x 6' 6" (2.16m x 1.98m)

# **Bedroom Two**

13' 4" x 11' 11" (4.06m x 3.63m)

# Parking

#### Lease + Charges

Lease - 139 Year Lease

Service charge - £3298

Ground Rent - £250

Insurance - £462



# Second Floor

Approx. 105.1 sq. metres (1130.8 sq. feet)



Whilst every attempt has been made to ensure the accuracy of the floor plan contained here, measurements of doors, windows, rooms and any other items are approximate and no responsibility is taken for any error, omission or mis-statement. This plan is for illustrative purposes only an