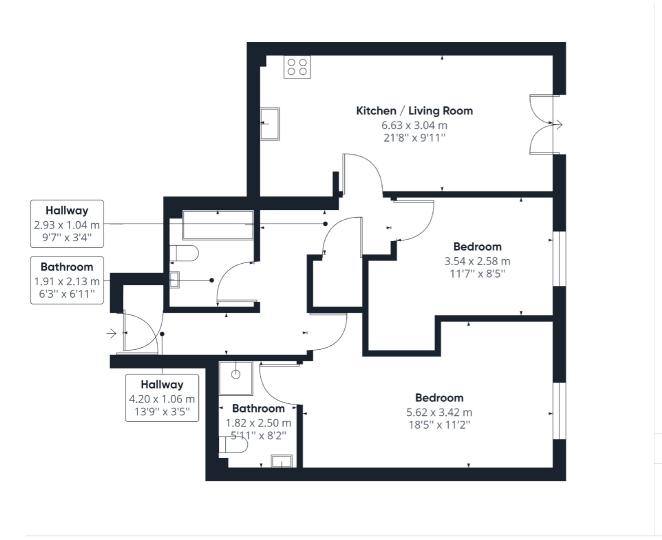

A delightful and spacious two-bedroom first floor apartment in this highly desirable development, providing easy access to the town centre. The property is presented in superb order throughout, featuring a light and modern open plan kitchen / living space with a Juliet balcony. The property also features two excellent sized bedrooms, the master bedroom with an ensuite, a family bathroom and 1 allocated parking space.

- Two bedroom first floor apartment
- Open plan kitchen living room with Juliet balcony
- Master bedroom with en-suite
- 1 allocated parking space
- 1.1 mile, 22 min walk to Hitchin train station (as per Google maps)
- 0.6 mile, 10 mins walk to Hitchin town centre (as per Google maps)
- We have been advised by our clients that the service charge is approx. £1,967.11 per annum
- We have been advised by our clients that there is 115 years remaining on the lease