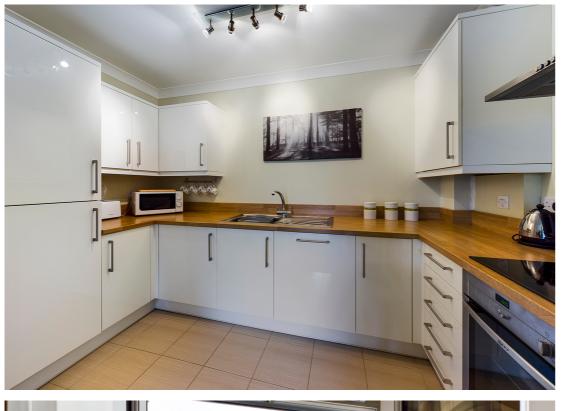

A delightful and spacious two-bedroom first floor apartment in this highly desirable development, providing easy access to the town centre. The property is presented in superb order throughout, featuring a light and modern open plan kitchen / living space with a Juliet balcony. The property also features two excellent sized bedrooms, the master bedroom with an ensuite, a family bathroom and 1 allocated parking space.

- Two bedroom first floor apartment
- Open plan kitchen living room with Juliet balcony
- Master bedroom with en-suite
- 1 allocated parking space
- 1.1 mile, 22 min walk to Hitchin train station (as per Google maps)
- 0.6 mile, 10 mins walk to Hitchin town centre (as per Google maps)
- We have been advised by our clients that the service charge is approx. £1,967.11 per annum
- We have been advised by our clients that there is 115 years remaining on the lease