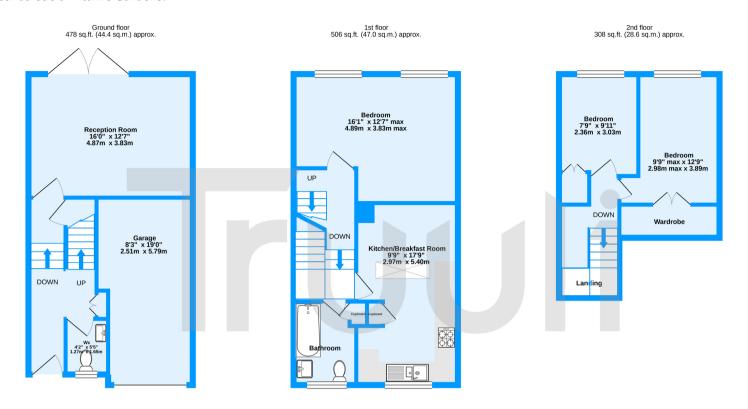

## TOTAL FLOOR AREA: 1292 sq.ft. (120.0 sq.m.) approx.

Whilst every attempt has been made to ensure the accuracy of the floorplan contained here, measurements of doors, windows, rooms and any other tenns are approximate and no responsibility is taken for any error, omission or mis-statement. This plan is for illustrative purposes only and should be used as such by approspective purchaser. The services, systems and appliances shown have not been tested and no guarantee as to their operability or efficiency can be given.