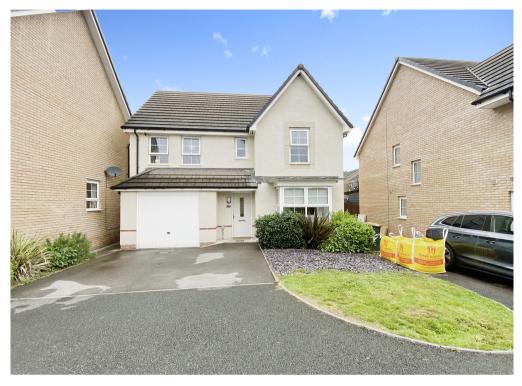

## 94 Heol Senni, Bettws, Newport. NP20 7GH £325,000 Tenure Freehold

- GUIDE PRICE £325,000 £340,000
- STYLISH DETACHED FAMILY HOME
- 4 DOUBLE BEDROOMS
- KITCHEN / DINING / FAMILY ROOM
- LIVING ROOM

- UTILITY ROOM & WC
- DOUBLE DRIVEWAY & GARAGE
- EN-SUITE & FAMILY BATHROOM
- GOOD SIZE PRIVATE REAR GARDEN
- LOCATED AT THE END OF A QUIET
  PRIVATE LANE

69 Bridge Street, Newport, NP20 4AQ M2 Estate Agents Newport 01633 289622 www.m2ea.co.uk \*GUIDE PRICE £325,000 - £340,000\* \*STYLISH, 4 DOUBLE BEDROOM, DETACHED FAMILY HOME WITH KITCHEN/DINING/FAMILY ROOM, LIVING ROOM, UTILITY ROOM, W/C, EN-SUITE, PRIVATE REAR GARDEN, GARAGE & DRIVEWAY\*

Situated at the end of a private lane is this stylish four double bedroom, detached family home. Located on a quiet maturing development in a popular & convenient location close to all local amenities, popular schools, bus routes whilst also having easy access to junctions 25a & 26 of the M4 making it perfect for commuting.

Outside to the front, a double driveway with single garage and small grass area with shrubs & gated side access leading to the rear. To the Rear: a private patio area leading onto grass area which is fully enclosed by fencing.