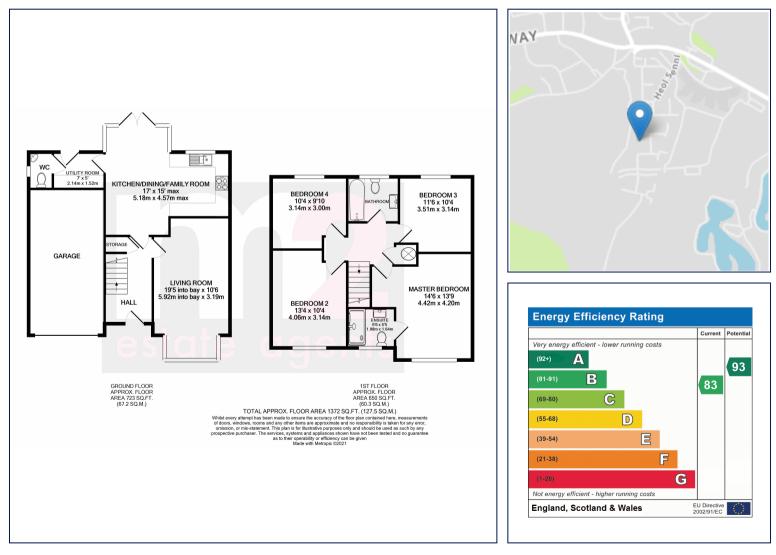

The spacious accommodation briefly comprises to the Ground Floor: Entrance Hallway, Living Room with large bay window, Kitchen/Breakfast/Family Room with French doors to the garden, Utility Room & W/C. On the First Floor: 4 Double Bedrooms with Ensuite Shower Room to the Master and a Family Bathroom.

## Council Tax Band:

All room sizes are approximate. Electrical installations, plumbing, central heating and drainage installations are noted on the basis of a visual inspection only. They have not been tested and no warranty of condition or fitness for purpose is implied in their inclusion. Potential purchasers are warned that they must make their own enquiries as to the condition of the appliances, installations or any element of the structure or fabric of the property.