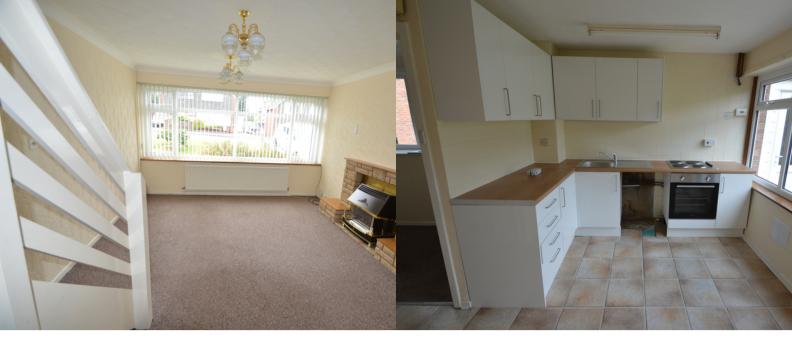

The property comprises of a side entrance hall leading to the main lounge with feature fire place and window to front elevation, looking out to front garden, also off the entrance hall is the kitchen fitted out with a range of white units, integrated oven and hob, with end window and door leading out to rear garden.

## **LOUNGE**

5.453m x 3.552m (17' 11" x 11' 8")

#### **KITCHEN**

2.618m x 3.538m (8' 7" x 11' 7")