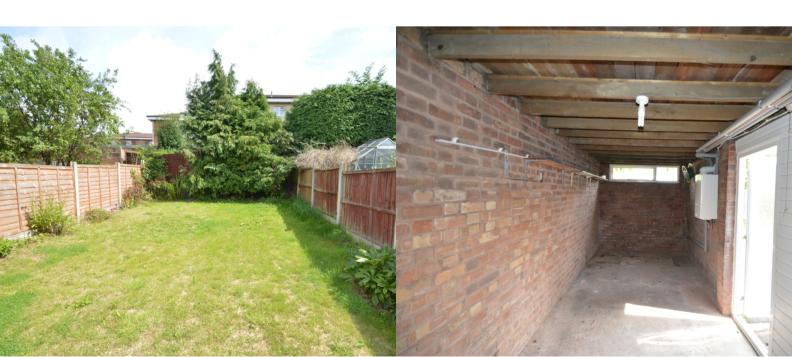

Outside is a tarmac drive for 2 cars and a single garage, lawned front garden. To the rear is a lawned garden with a slabbed area.

Viewing by appointment only with our office.

**EPC - D COUNCIL TAX BAND B** 