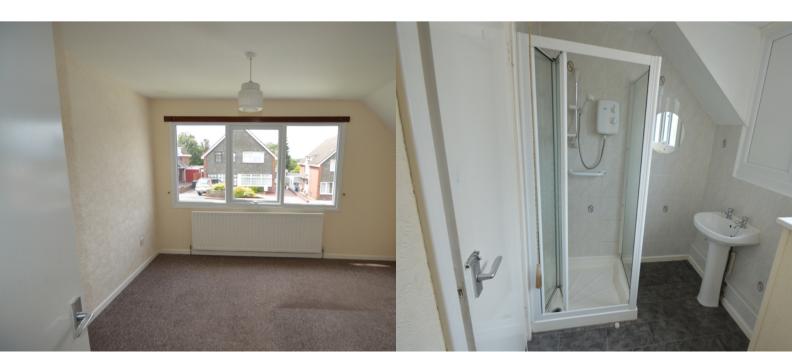

Upstairs are two double bedrooms, the front bedroom having having built in wardrobes and window to front elevation and the second bedroom has a window overlooking the rear garden. Lastly on this floor also is the bathroom fitted out with a white shower and shower cubicle and small useful storage cupboard area, and side window.

## **BEDROOM ONE**

3.547m x 2.717m (11' 8" x 8' 11")

#### **BEDROOM TWO**

3.239m x 3.577m (10' 8" x 11' 9")

### **BATHROOM**

2.800m x 1.580m (9' 2" x 5' 2")